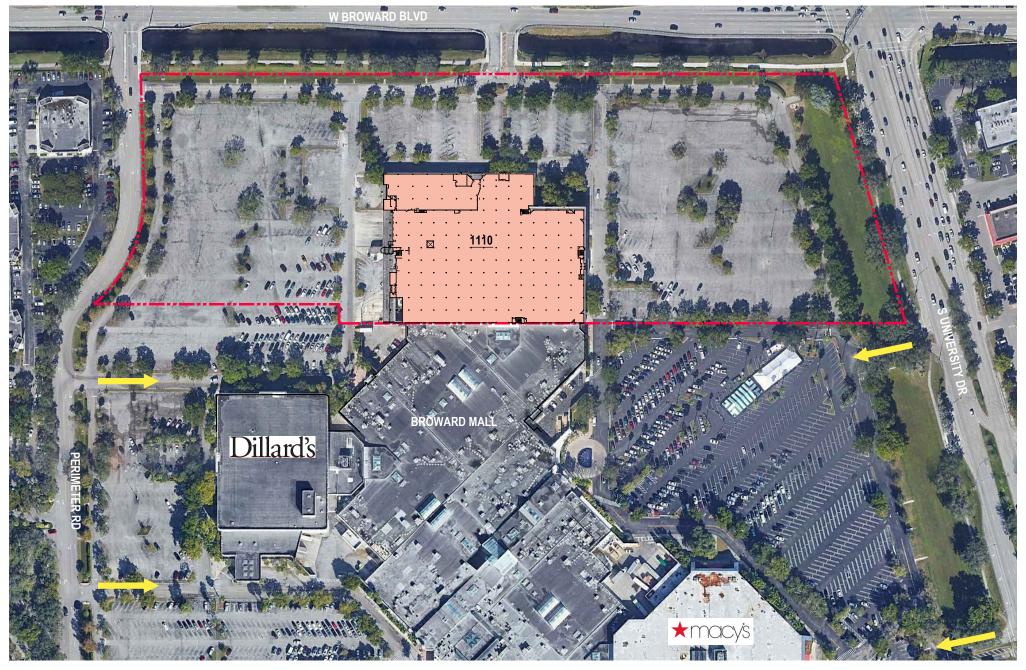

AVAILABLE

LEASED

MA

MAIN VEHICULAR ACCESS

MAIN ENTRANCE

0 50' 100' 200' 400 SCALE: 1" = 200'-0"

| AREA CALCULATIONS |                  |
|-------------------|------------------|
| 1110              | 115,790 SF       |
| 1210              | 88,301 SF        |
| TOTAL             | 204,091 SF       |
|                   |                  |
| PARKING (APPROX.) | 1,060 SPACES     |
| PARKING RATIO     | 1 PER 193 SF     |
|                   | 5.2 PER 1,000 SF |