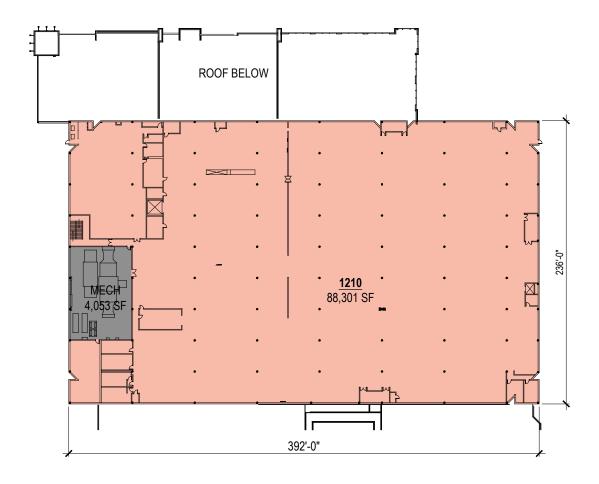

AVAILABLE

LEASED

MA

MAIN VEHICULAR ACCESS

MAIN ENTRANCE

0 50' 100' 200' 400 SCALE: 1" = 200'-0"



| AREA CALCULATIONS |                  |
|-------------------|------------------|
| 1110              | 115,790 SF       |
| 1210              | 88,301 SF        |
| TOTAL             | 204,091 SF       |
|                   |                  |
| PARKING (APPROX.) | 1,060 SPACES     |
| PARKING RATIO     | 1 PER 193 SF     |
|                   | 5.2 PER 1,000 SF |







AVAILABLE

SERITAGE GROWTH PROPERTIES

NOTE: THIS CONCEPTUAL SITE PLAN IS FOR PLANNING PURPOSES ONLY. SITE SPECIFIC INFORMATION SUCH AS EXISTING CONDITIONS, ZONING, PARKING, LANDSCAPE AND EGRESS REQUIREMENTS MUST BE VERIFIED BY ZONING ATTORNEY AND CODE CONSULTANT. LOCATIONS OF MECHANICAL SHAFTS ARE TO BE DETERMINED. STAIRS ARE FOR ILLUSTRATIVE PURPOSES ONLY AND TO BE REVISED TO MEET EGRESS REQUIREMENTS. 0 20' 40' 80' 160' SCALE: 1" = 80'-0"



LEASED