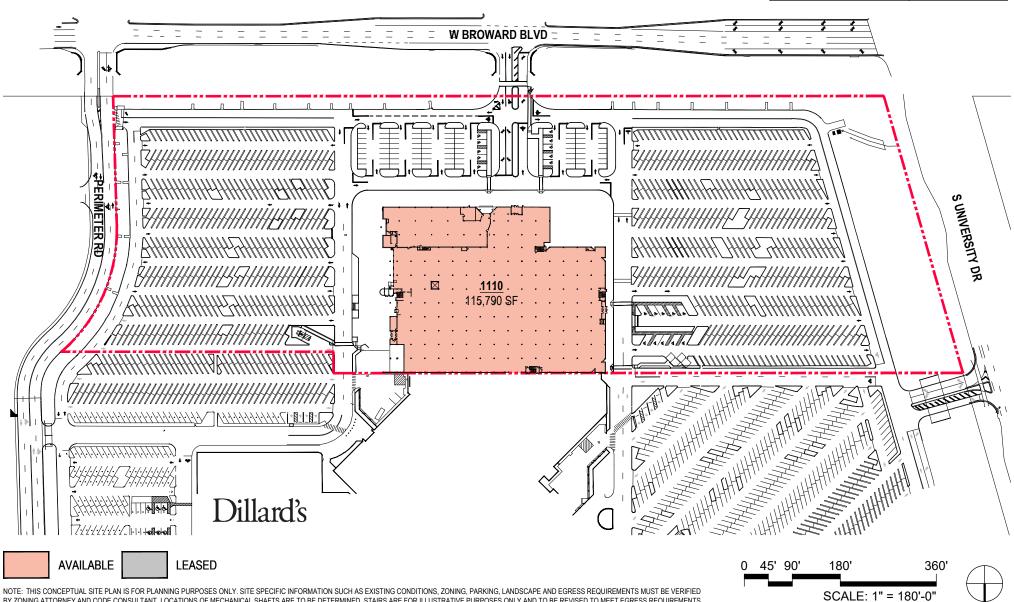

AVAILABLE

LEASED

MA

MAIN VEHICULAR ACCESS

MAIN ENTRANCE

0 50' 100' 200' 400 SCALE: 1" = 200'-0"

| AREA CALCULATIONS |                  |
|-------------------|------------------|
| 1110              | 115,790 SF       |
| 1210              | 88,301 SF        |
| TOTAL             | 204,091 SF       |
|                   |                  |
| PARKING (APPROX.) | 1,060 SPACES     |
| PARKING RATIO     | 1 PER 193 SF     |
|                   | 5.2 PER 1,000 SF |