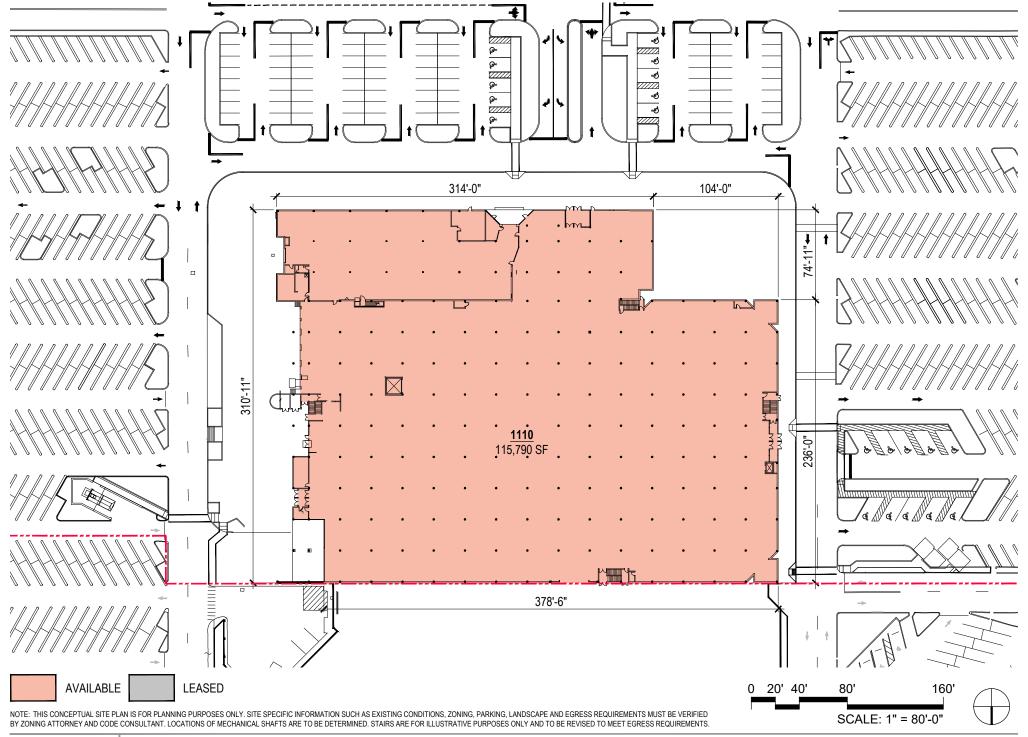

AVAILABLE

SERITAGE GROWTH PROPERTIES

NOTE: THIS CONCEPTUAL SITE PLAN IS FOR PLANNING PURPOSES ONLY. SITE SPECIFIC INFORMATION SUCH AS EXISTING CONDITIONS, ZONING, PARKING, LANDSCAPE AND EGRESS REQUIREMENTS MUST BE VERIFIED BY ZONING ATTORNEY AND CODE CONSULTANT. LOCATIONS OF MECHANICAL SHAFTS ARE TO BE DETERMINED. STAIRS ARE FOR ILLUSTRATIVE PURPOSES ONLY AND TO BE REVISED TO MEET EGRESS REQUIREMENTS. 0 20' 40' 80' 160' SCALE: 1" = 80'-0"