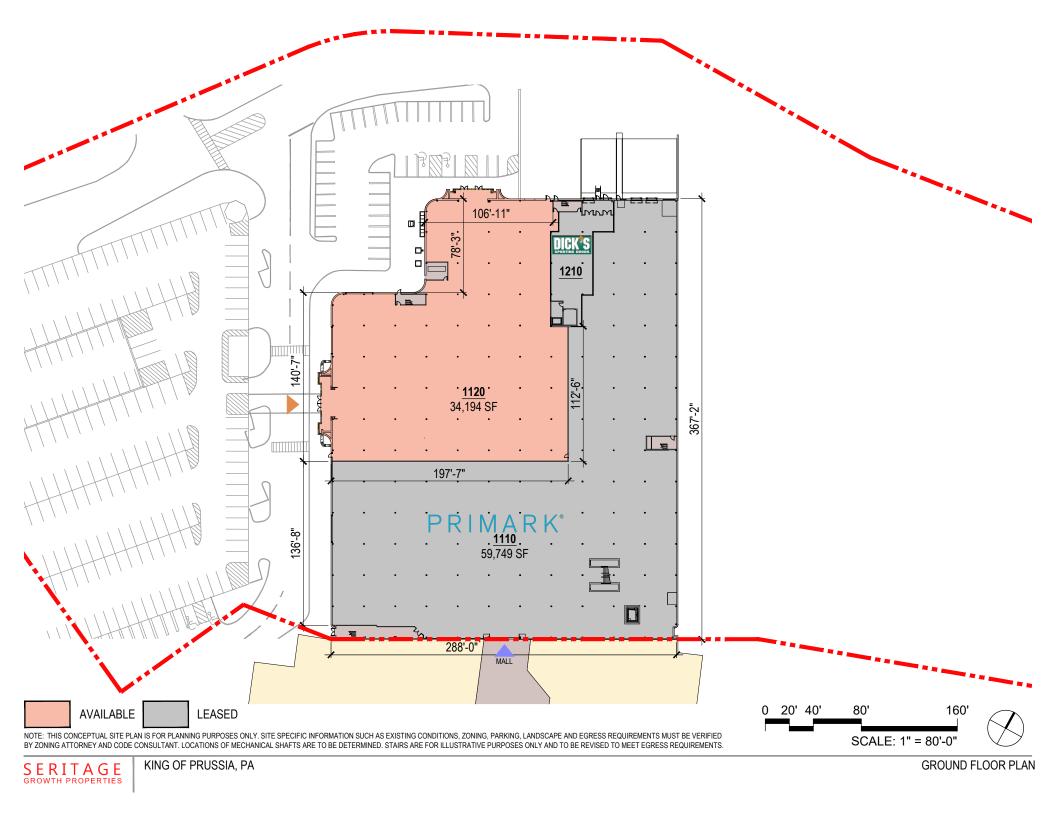

|                                      |                                                                                                                                                                                                                                                                                                                                                                                                                                                                                                                                                                       | AREA CALCULATIONS                                     |                                  |
|--------------------------------------|-----------------------------------------------------------------------------------------------------------------------------------------------------------------------------------------------------------------------------------------------------------------------------------------------------------------------------------------------------------------------------------------------------------------------------------------------------------------------------------------------------------------------------------------------------------------------|-------------------------------------------------------|----------------------------------|
|                                      |                                                                                                                                                                                                                                                                                                                                                                                                                                                                                                                                                                       | 1110 PRIMARK                                          | 65,747 SF                        |
|                                      |                                                                                                                                                                                                                                                                                                                                                                                                                                                                                                                                                                       | 1120                                                  | 34,194 SF                        |
|                                      |                                                                                                                                                                                                                                                                                                                                                                                                                                                                                                                                                                       | 1210 DICK'S SPORTING GOODS                            | 83,374 SF                        |
|                                      |                                                                                                                                                                                                                                                                                                                                                                                                                                                                                                                                                                       | 1220 NAN XIANG XIAO LONG BAO                          | 8,122 SF                         |
|                                      |                                                                                                                                                                                                                                                                                                                                                                                                                                                                                                                                                                       | 1230 THE ESCAPE GAME                                  | 4,956 SF                         |
|                                      |                                                                                                                                                                                                                                                                                                                                                                                                                                                                                                                                                                       | 1240 YARD HOUSE                                       | 12,321 SF                        |
|                                      |                                                                                                                                                                                                                                                                                                                                                                                                                                                                                                                                                                       | 3110 PBA                                              | 3,000 SF                         |
|                                      | ,                                                                                                                                                                                                                                                                                                                                                                                                                                                                                                                                                                     | TOTAL                                                 | 211,714 SF                       |
|                                      |                                                                                                                                                                                                                                                                                                                                                                                                                                                                                                                                                                       |                                                       |                                  |
|                                      |                                                                                                                                                                                                                                                                                                                                                                                                                                                                                                                                                                       | PARKING (APPROX. SURFACE ONLY)                        | 711 SPACES                       |
|                                      |                                                                                                                                                                                                                                                                                                                                                                                                                                                                                                                                                                       | PARKING RATIO                                         | 1 PER 298 SF<br>3.4 PER 1,000 SF |
|                                      |                                                                                                                                                                                                                                                                                                                                                                                                                                                                                                                                                                       | NOTE: PARKING COUNT IS APPROXIMATE AND TO<br>ENGINEER | BE VERIFIED BY CIVIL             |
| PARKING<br>DECK<br>1210<br>83,374 SF | 12.321 SF   I2.321 SF |                                                       |                                  |