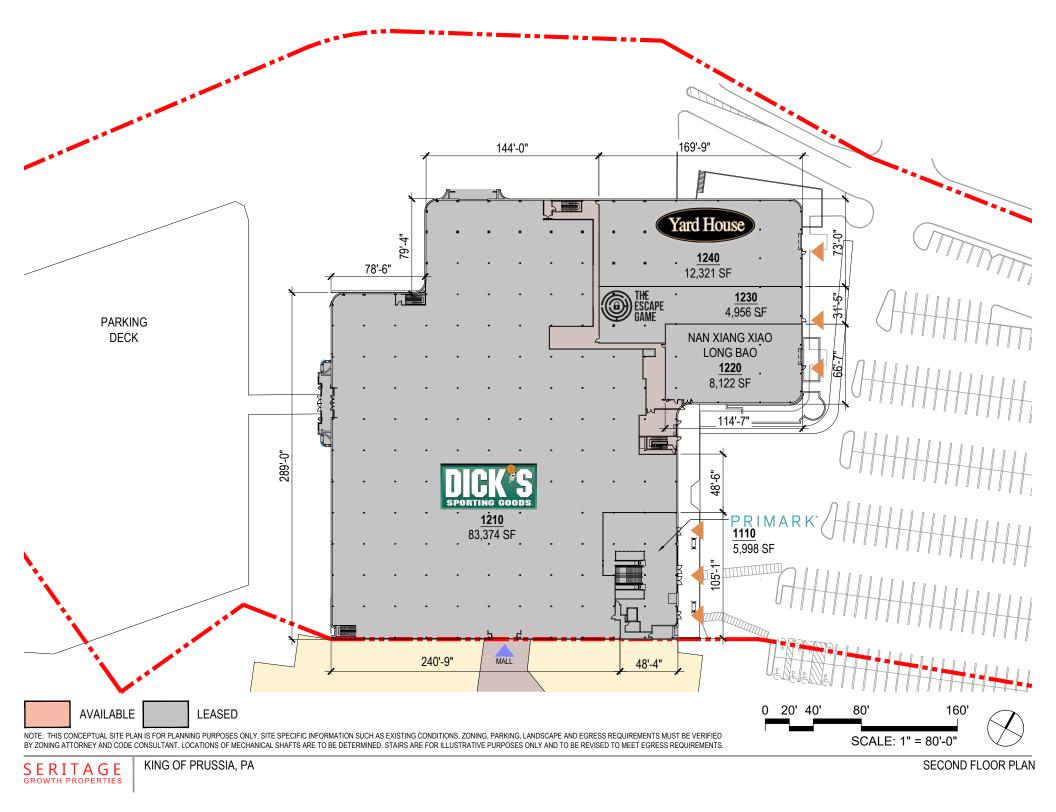

|                                      |                                                                                                                                                                                                                                                                                                                                                                                                                                                                                                                                                                       | AREA CALCULATIONS                                     |                                  |
|--------------------------------------|-----------------------------------------------------------------------------------------------------------------------------------------------------------------------------------------------------------------------------------------------------------------------------------------------------------------------------------------------------------------------------------------------------------------------------------------------------------------------------------------------------------------------------------------------------------------------|-------------------------------------------------------|----------------------------------|
|                                      |                                                                                                                                                                                                                                                                                                                                                                                                                                                                                                                                                                       | 1110 PRIMARK                                          | 65,747 SF                        |
|                                      |                                                                                                                                                                                                                                                                                                                                                                                                                                                                                                                                                                       | 1120                                                  | 34,194 SF                        |
|                                      |                                                                                                                                                                                                                                                                                                                                                                                                                                                                                                                                                                       | 1210 DICK'S SPORTING GOODS                            | 83,374 SF                        |
|                                      |                                                                                                                                                                                                                                                                                                                                                                                                                                                                                                                                                                       | 1220 NAN XIANG XIAO LONG BAO                          | 8,122 SF                         |
|                                      |                                                                                                                                                                                                                                                                                                                                                                                                                                                                                                                                                                       | 1230 THE ESCAPE GAME                                  | 4,956 SF                         |
|                                      |                                                                                                                                                                                                                                                                                                                                                                                                                                                                                                                                                                       | 1240 YARD HOUSE                                       | 12,321 SF                        |
|                                      |                                                                                                                                                                                                                                                                                                                                                                                                                                                                                                                                                                       | 3110 PBA                                              | 3,000 SF                         |
|                                      | ,                                                                                                                                                                                                                                                                                                                                                                                                                                                                                                                                                                     | TOTAL                                                 | 211,714 SF                       |
|                                      |                                                                                                                                                                                                                                                                                                                                                                                                                                                                                                                                                                       |                                                       |                                  |
|                                      |                                                                                                                                                                                                                                                                                                                                                                                                                                                                                                                                                                       | PARKING (APPROX. SURFACE ONLY)                        | 711 SPACES                       |
|                                      |                                                                                                                                                                                                                                                                                                                                                                                                                                                                                                                                                                       | PARKING RATIO                                         | 1 PER 298 SF<br>3.4 PER 1,000 SF |
|                                      |                                                                                                                                                                                                                                                                                                                                                                                                                                                                                                                                                                       | NOTE: PARKING COUNT IS APPROXIMATE AND TO<br>ENGINEER | BE VERIFIED BY CIVIL             |
| PARKING<br>DECK<br>1210<br>83,374 SF | 12.321 SF   I2.321 SF |                                                       |                                  |