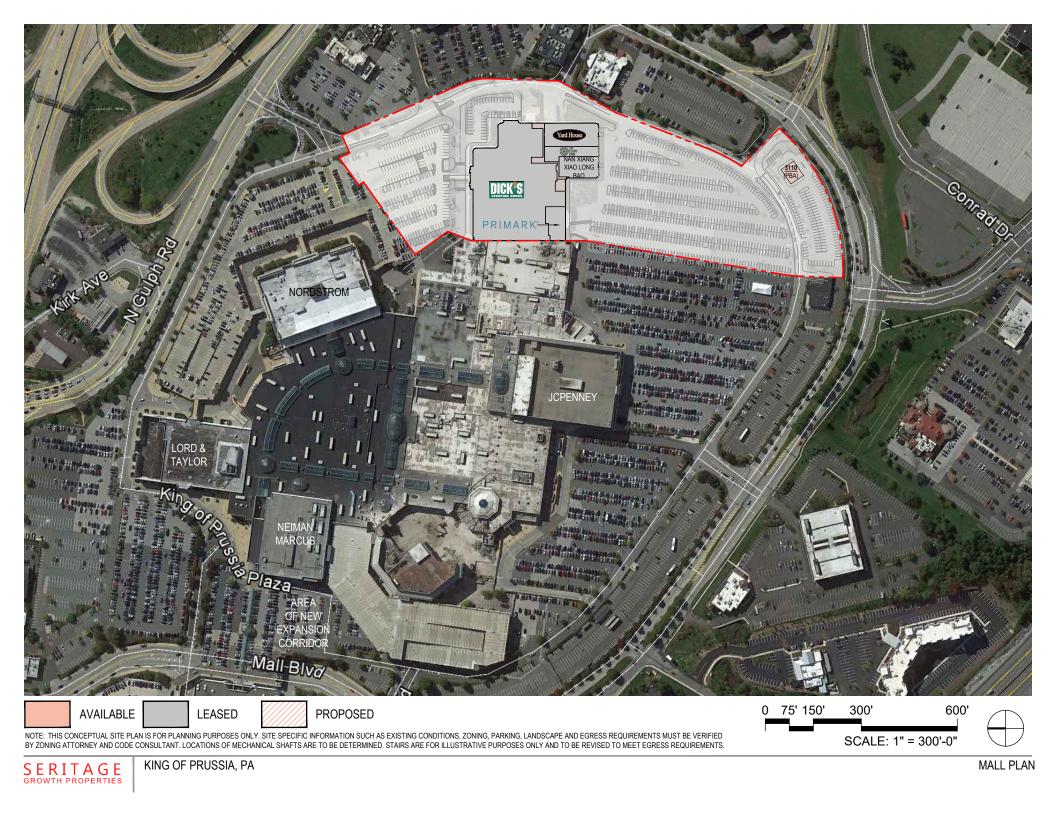

|                                      |                                                                                                                                                                                                                                                                                                                                                                                                                                                                                                                                                                       | AREA CALCULATIONS                                     |                                  |
|--------------------------------------|-----------------------------------------------------------------------------------------------------------------------------------------------------------------------------------------------------------------------------------------------------------------------------------------------------------------------------------------------------------------------------------------------------------------------------------------------------------------------------------------------------------------------------------------------------------------------|-------------------------------------------------------|----------------------------------|
|                                      |                                                                                                                                                                                                                                                                                                                                                                                                                                                                                                                                                                       | 1110 PRIMARK                                          | 65,747 SF                        |
|                                      |                                                                                                                                                                                                                                                                                                                                                                                                                                                                                                                                                                       | 1120                                                  | 34,194 SF                        |
|                                      |                                                                                                                                                                                                                                                                                                                                                                                                                                                                                                                                                                       | 1210 DICK'S SPORTING GOODS                            | 83,374 SF                        |
|                                      |                                                                                                                                                                                                                                                                                                                                                                                                                                                                                                                                                                       | 1220 NAN XIANG XIAO LONG BAO                          | 8,122 SF                         |
|                                      |                                                                                                                                                                                                                                                                                                                                                                                                                                                                                                                                                                       | 1230 THE ESCAPE GAME                                  | 4,956 SF                         |
|                                      |                                                                                                                                                                                                                                                                                                                                                                                                                                                                                                                                                                       | 1240 YARD HOUSE                                       | 12,321 SF                        |
|                                      |                                                                                                                                                                                                                                                                                                                                                                                                                                                                                                                                                                       | 3110 PBA                                              | 3,000 SF                         |
|                                      | ,                                                                                                                                                                                                                                                                                                                                                                                                                                                                                                                                                                     | TOTAL                                                 | 211,714 SF                       |
|                                      |                                                                                                                                                                                                                                                                                                                                                                                                                                                                                                                                                                       |                                                       |                                  |
|                                      |                                                                                                                                                                                                                                                                                                                                                                                                                                                                                                                                                                       | PARKING (APPROX. SURFACE ONLY)                        | 711 SPACES                       |
|                                      |                                                                                                                                                                                                                                                                                                                                                                                                                                                                                                                                                                       | PARKING RATIO                                         | 1 PER 298 SF<br>3.4 PER 1,000 SF |
|                                      |                                                                                                                                                                                                                                                                                                                                                                                                                                                                                                                                                                       | NOTE: PARKING COUNT IS APPROXIMATE AND TO<br>ENGINEER | BE VERIFIED BY CIVIL             |
| PARKING<br>DECK<br>1210<br>83,374 SF | 12.321 SF   I2.321 SF |                                                       |                                  |