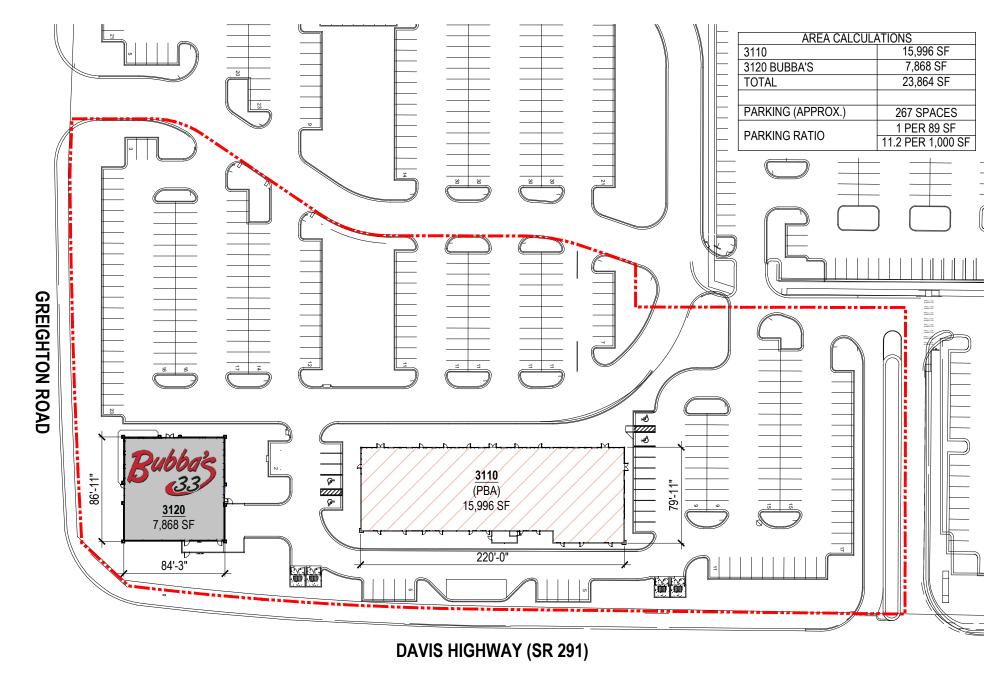

AVAILABLE

LEASED

PROPOSED

NOTE: THIS CONCEPTUAL SITE PLAN IS FOR PLANNING PURPOSES ONLY. SITE SPECIFIC INFORMATION SUCH AS EXISTING CONDITIONS, ZONING, PARKING, LANDSCAPE AND EGRESS REQUIREMENTS MUST BE VERIFIED BY ZONING ATTORNEY AND CODE CONSULTANT. LOCATIONS OF MECHANICAL SHAFTS ARE TO BE DETERMINED. STAIRS ARE FOR ILLUSTRATIVE PURPOSES ONLY AND TO BE REVISED TO MEET EGRESS REQUIREMENTS.