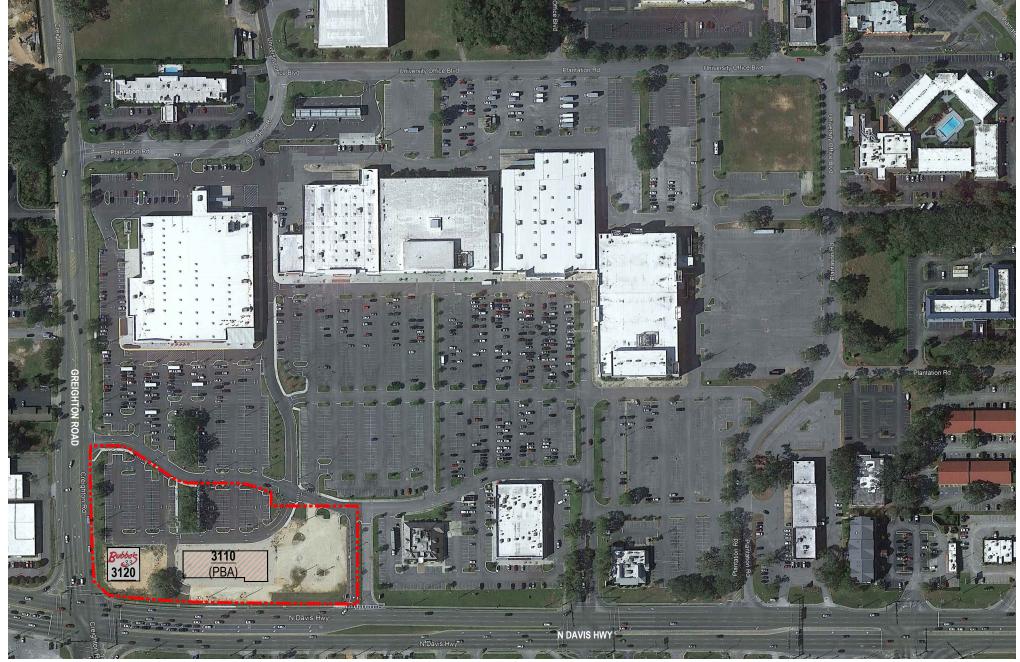

AVAILABLE

LEASED

PROPOSED

NOTE: THIS CONCEPTUAL SITE PLAN IS FOR PLANNING PURPOSES ONLY. SITE SPECIFIC INFORMATION SUCH AS EXISTING CONDITIONS, ZONING, PARKING, LANDSCAPE AND EGRESS REQUIREMENTS MUST BE VERIFIED BY ZONING ATTORNEY AND CODE CONSULTANT. LOCATIONS OF MECHANICAL SHAFTS ARE TO BE DETERMINED. STAIRS ARE FOR ILLUSTRATIVE PURPOSES ONLY AND TO BE REVISED TO MEET EGRESS REQUIREMENTS.