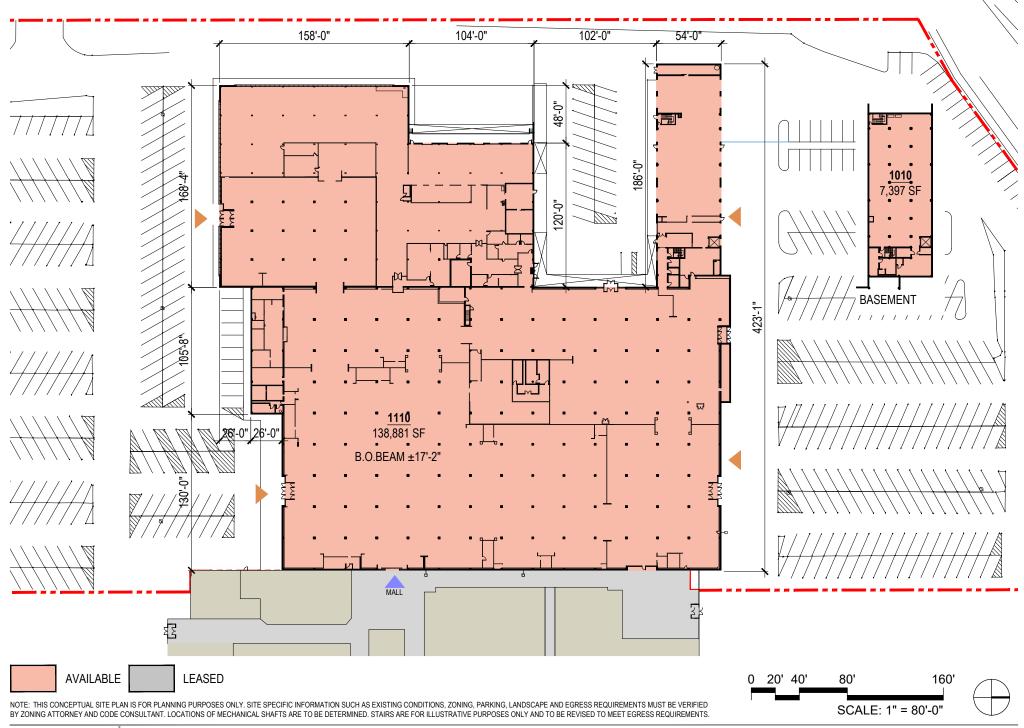

AVAILABLE

LEASED

NOTE: THIS CONCEPTUAL SITE PLAN IS FOR PLANNING PURPOSES ONLY. SITE SPECIFIC INFORMATION SUCH AS EXISTING CONDITIONS, ZONING, PARKING, LANDSCAPE AND EGRESS REQUIREMENTS MUST BE VERIFIED BY ZONING ATTORNEY AND CODE CONSULTANT. LOCATIONS OF MECHANICAL SHAFTS ARE TO BE DETERMINED. STAIRS ARE FOR ILLUSTRATIVE PURPOSES ONLY AND TO BE REVISED TO MEET EGRESS REQUIREMENTS.