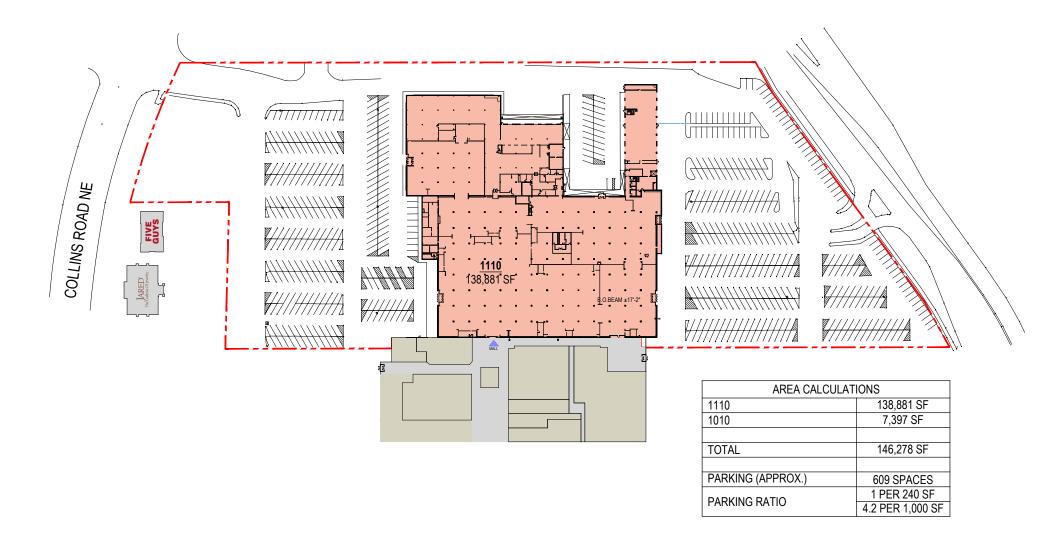

AVAILABLE

LEASED

NOTE: THIS CONCEPTUAL SITE PLAN IS FOR PLANNING PURPOSES ONLY. SITE SPECIFIC INFORMATION SUCH AS EXISTING CONDITIONS, ZONING, PARKING, LANDSCAPE AND EGRESS REQUIREMENTS MUST BE VERIFIED BY ZONING ATTORNEY AND CODE CONSULTANT. LOCATIONS OF MECHANICAL SHAFTS ARE TO BE DETERMINED. STAIRS ARE FOR ILLUSTRATIVE PURPOSES ONLY AND TO BE REVISED TO MEET EGRESS REQUIREMENTS.