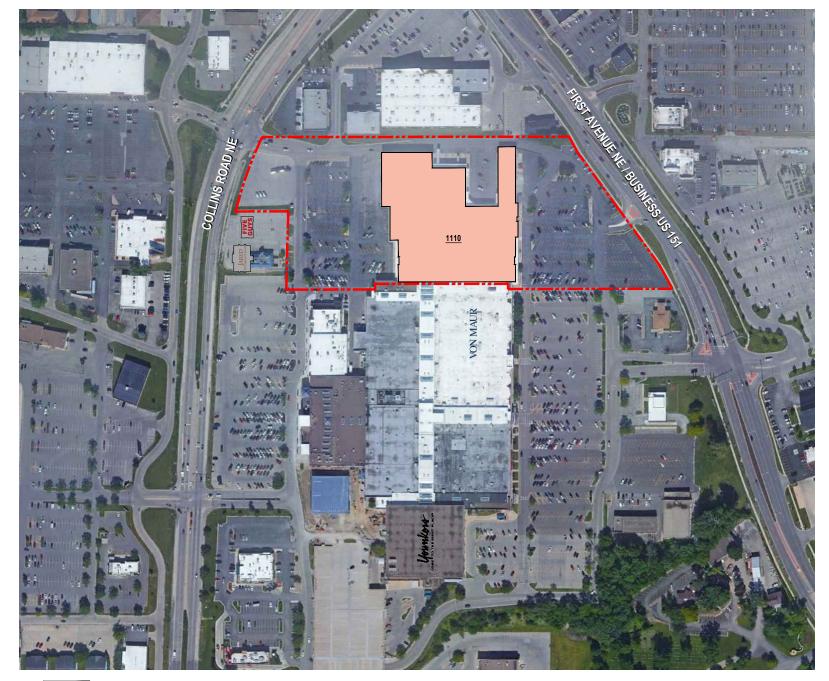

0 75' 150' 300' 600' SCALE: 1" = 300'-0"

NOTE: THIS CONCEPTUAL SITE PLAN IS FOR PLANNING PURPOSES ONLY. SITE SPECIFIC INFORMATION SUCH AS EXISTING CONDITIONS, ZONING, PARKING, LANDSCAPE AND EGRESS REQUIREMENTS MUST BE VERIFIED BY ZONING ATTORNEY AND CODE CONSULTANT. LOCATIONS OF MECHANICAL SHAFTS ARE TO BE DETERMINED. STAIRS ARE FOR ILLUSTRATIVE PURPOSES ONLY AND TO BE REVISED TO MEET EGRESS REQUIREMENTS.