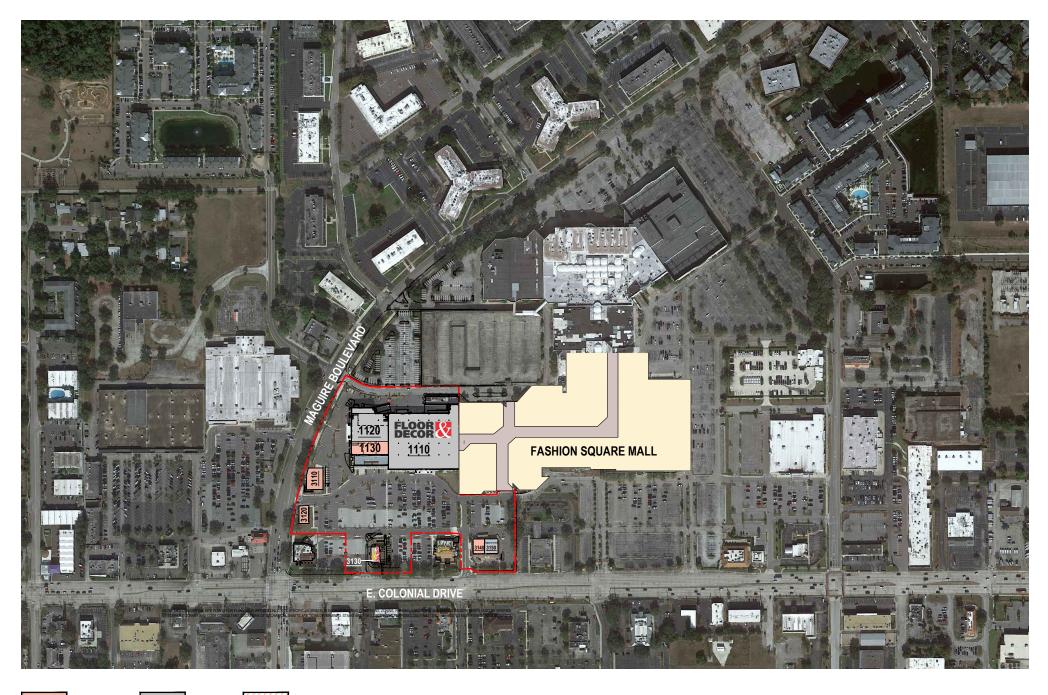

SERITAGE GROWTH PROPERTIES

| Image: constrained and constrained andotended andotend constrained and constrained and constrained and | FASHION SQUARE MALL  |
|--------------------------------------------------------------------------------------------------------------------------------------------------------------------------------------------------------------------------------------------------------------------------------------------------------------------------------------------------------------------------------------------------------------------------------------------------------------------------------------------------------------------------------------------------------------------------------------------------------------------------------------------------------------------------------------------------------------------------------------------------------------------------------------------------------------------------------------------------------------------------------------------------------------------------------------------------------------------------------------------------------------------------------------------------------------------------------------------------------------------------------------------------------------------------------------------------------------------------------------------------------------------------------------------------------------------------------------------------------------------------------------------------------------------------------------------------------------------------------------------------------------------------------------------------------------------------------------------------------------------------------------------------------------------------------------------------------------------------------------------------------------------------------------------------------------------------------------------------------------------------------------------------------------------------------------------------------------------------------------------------------------------------------------------------------------------------------------------------------|----------------------|
|                                                                                                                                                                                                                                                                                                                                                                                                                                                                                                                                                                                                                                                                                                                                                                                                                                                                                                                                                                                                                                                                                                                                                                                                                                                                                                                                                                                                                                                                                                                                                                                                                                                                                                                                                                                                                                                                                                                                                                                                                                                                                                        |                      |
| AVAILABLE LEASED PROPOSED                                                                                                                                                                                                                                                                                                                                                                                                                                                                                                                                                                                                                                                                                                                                                                                                                                                                                                                                                                                                                                                                                                                                                                                                                                                                                                                                                                                                                                                                                                                                                                                                                                                                                                                                                                                                                                                                                                                                                                                                                                                                              | 0 50' 100' 200' 400' |
| IS CONCEPTUAL SITE PLAN IS FOR PLANNING PURPOSES ONLY. SITE SPECIFIC INFORMATION SUCH AS EXISTING CONDITIONS, ZONING, PARKING, LANDSCAPE AND EGRESS REQUIREMENTS MUST BE VERIFIED<br>3 ATTORNEY AND CODE CONSULTANT. LOCATIONS OF MECHANICAL SHAFTS ARE TO BE DETERMINED. STAIRS ARE FOR ILLUSTRATIVE PURPOSES ONLY AND TO BE REVISED TO MEET EGRESS REQUIREMENTS.                                                                                                                                                                                                                                                                                                                                                                                                                                                                                                                                                                                                                                                                                                                                                                                                                                                                                                                                                                                                                                                                                                                                                                                                                                                                                                                                                                                                                                                                                                                                                                                                                                                                                                                                     | SCALE: 1" = 200'-0"  |