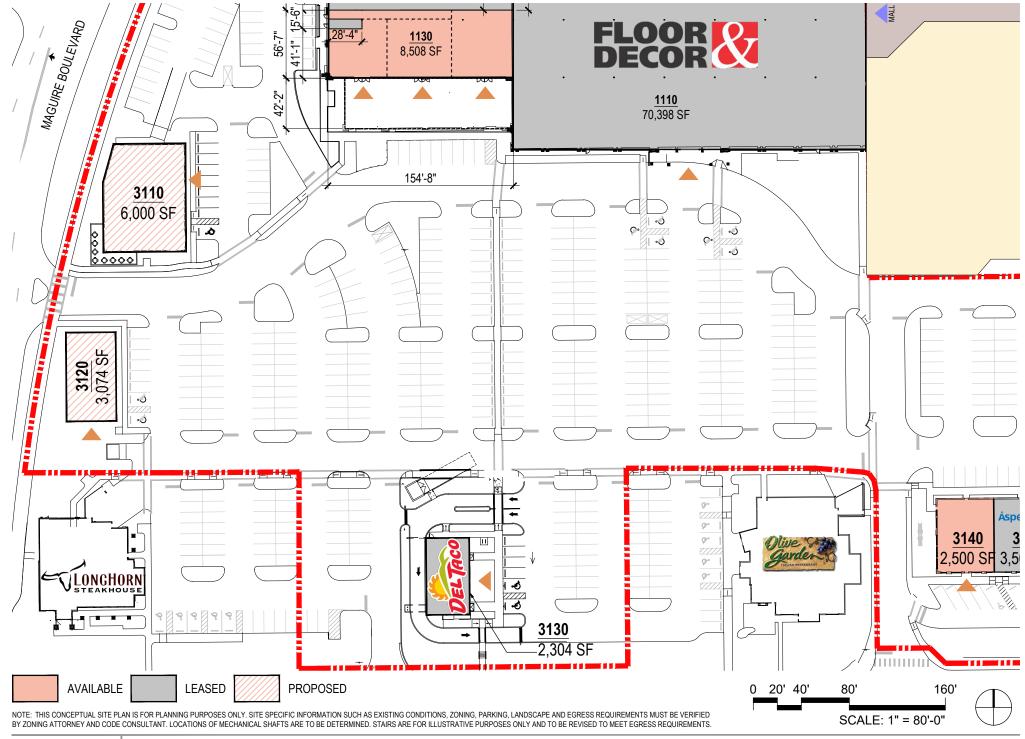

AVAILABLE

LE

LEASED

PROPOSED

NOTE: THIS CONCEPTUAL SITE PLAN IS FOR PLANNING PURPOSES ONLY. SITE SPECIFIC INFORMATION SUCH AS EXISTING CONDITIONS, ZONING, PARKING, LANDSCAPE AND EGRESS REQUIREMENTS MUST BE VERIFIED BY ZONING ATTORNEY AND CODE CONSULTANT. LOCATIONS OF MECHANICAL SHAFTS ARE TO BE DETERMINED. STAIRS ARE FOR ILLUSTRATIVE PURPOSES ONLY AND TO BE REVISED TO MEET EGRESS REQUIREMENTS. 0 100'200' 400' 800' SCALE: 1" = 400'-0"

SERITAGE ORLANDO, FL

GROUND FLOOR PLAN