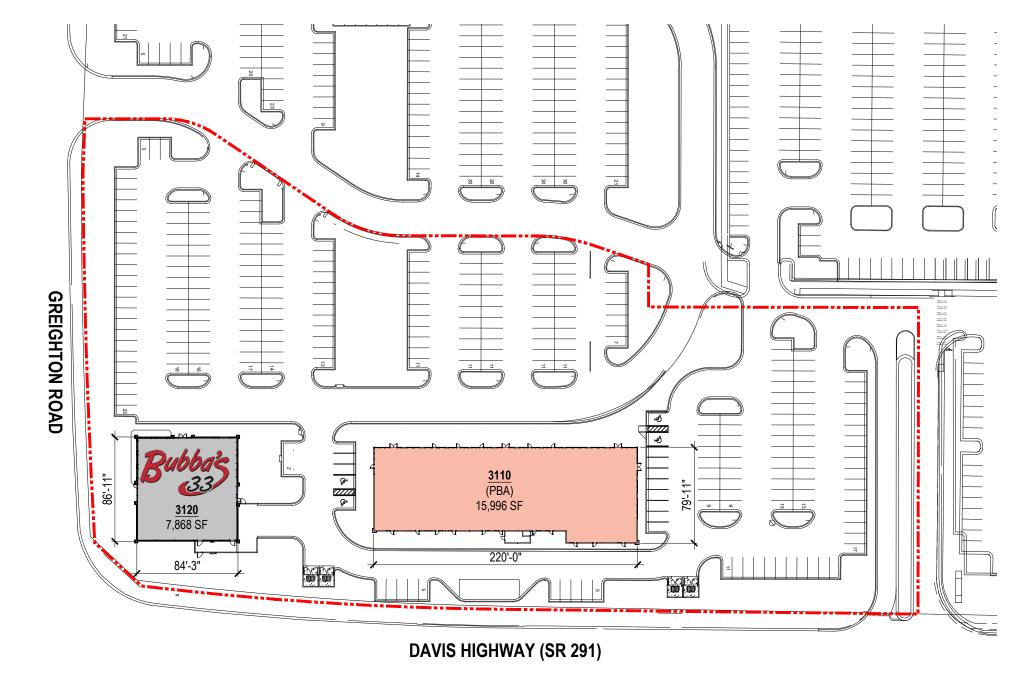

AVAILABLE

LEASED

NOTE: THIS CONCEPTUAL SITE PLAN IS FOR PLANNING PURPOSES ONLY. SITE SPECIFIC INFORMATION SUCH AS EXISTING CONDITIONS, ZONING, PARKING, LANDSCAPE AND EGRESS REQUIREMENTS MUST BE VERIFIED BY ZONING ATTORNEY AND CODE CONSULTANT. LOCATIONS OF MECHANICAL SHAFTS ARE TO BE DETERMINED. STAIRS ARE FOR ILLUSTRATIVE PURPOSES ONLY AND TO BE REVISED TO MEET EGRESS REQUIREMENTS.