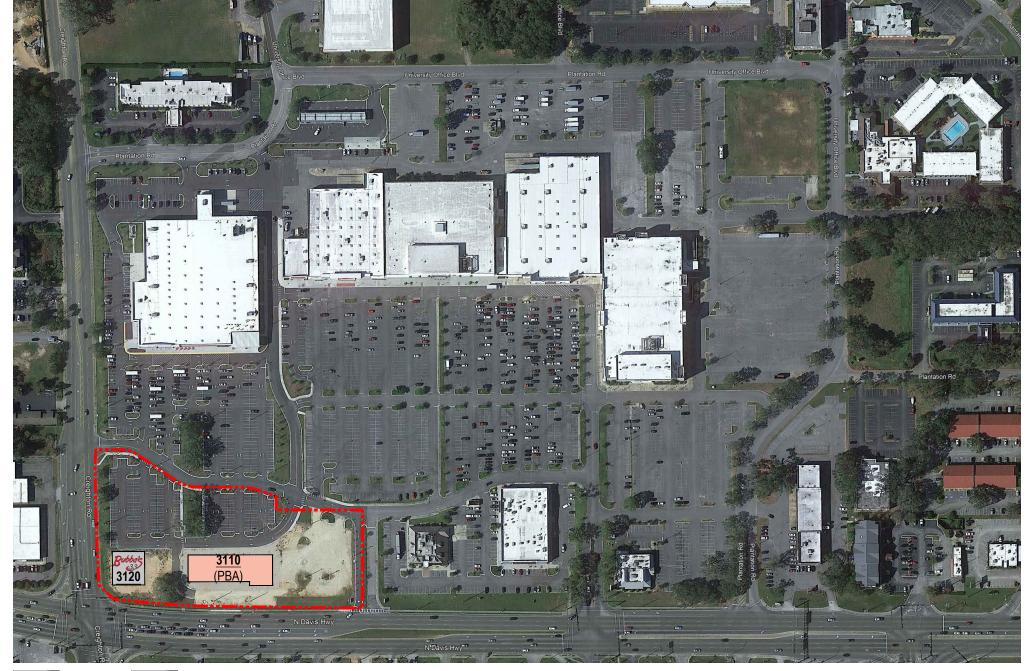

AVAILABLE

LEASED

NOTE: THIS CONCEPTUAL SITE PLAN IS FOR PLANNING PURPOSES ONLY. SITE SPECIFIC INFORMATION SUCH AS EXISTING CONDITIONS, ZONING, PARKING, LANDSCAPE AND EGRESS REQUIREMENTS MUST BE VERIFIED BY ZONING ATTORNEY AND CODE CONSULTANT. LOCATIONS OF MECHANICAL SHAFTS ARE TO BE DETERMINED. STAIRS ARE FOR ILLUSTRATIVE PURPOSES ONLY AND TO BE REVISED TO MEET EGRESS REQUIREMENTS.