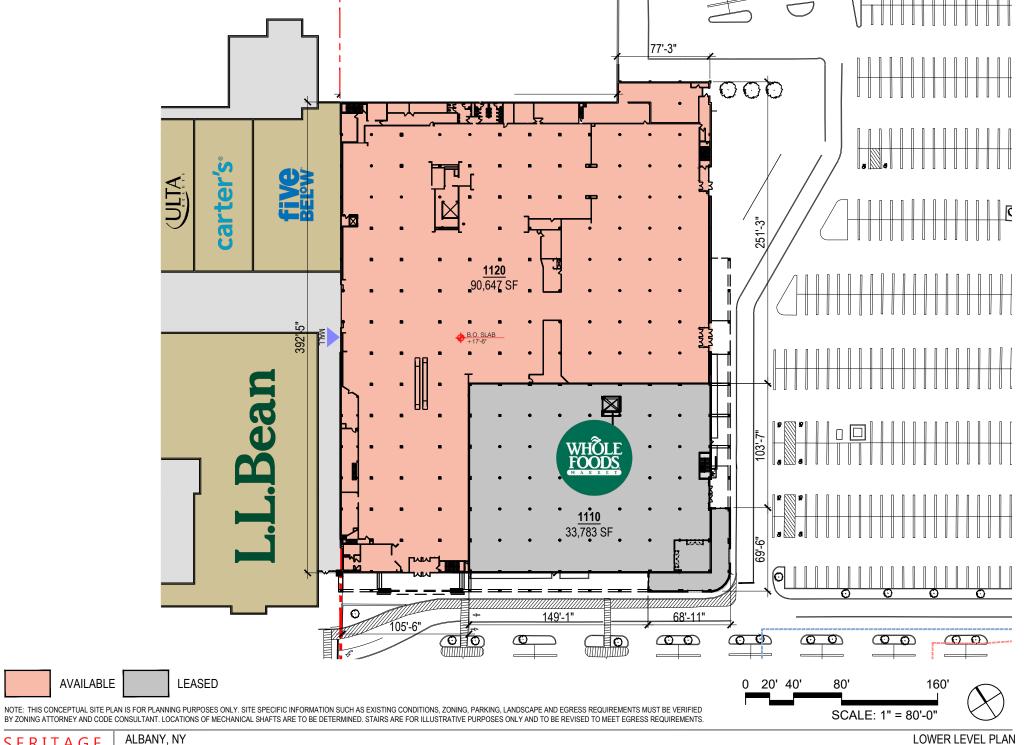

AVAILABLE

LEASED

NOTE: THIS CONCEPTUAL SITE PLAN IS FOR PLANNING PURPOSES ONLY. SITE SPECIFIC INFORMATION SUCH AS EXISTING CONDITIONS, ZONING, PARKING, LANDSCAPE AND EGRESS REQUIREMENTS MUST BE VERIFIED BY ZONING ATTORNEY AND CODE CONSULTANT. LOCATIONS OF MECHANICAL SHAFTS ARE TO BE DETERMINED. STAIRS ARE FOR ILLUSTRATIVE PURPOSES ONLY AND TO BE REVISED TO MEET EGRESS REQUIREMENTS.

0 20' 40' 80' 160' SCALE: 1" = 80'-0"