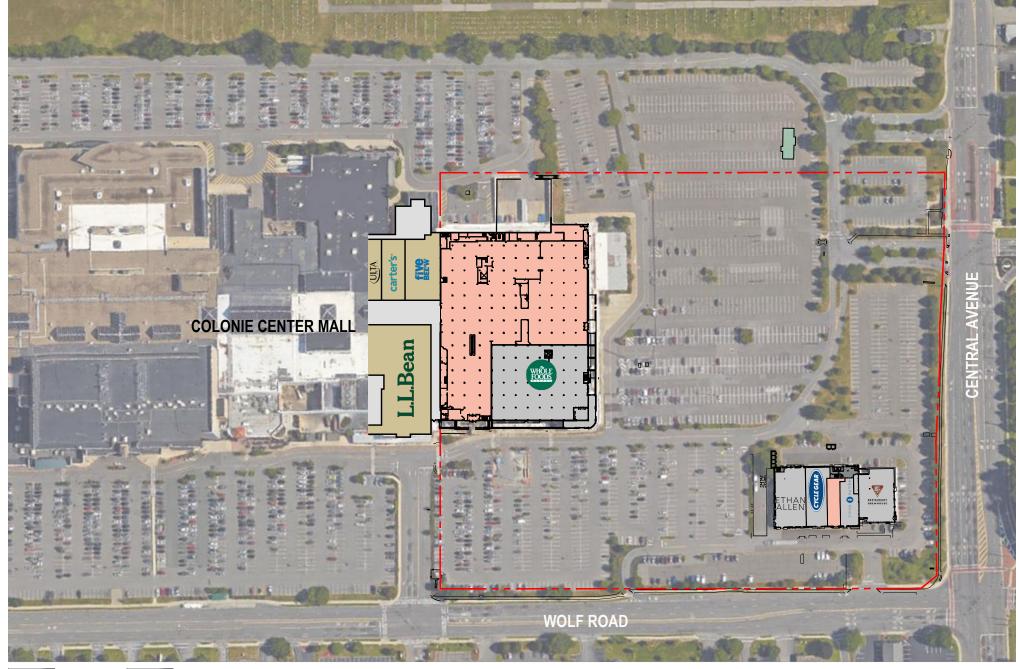

BJ'S PROTECTED
PARKING AREA
ETHAN ALLEN NO
BUILD AREA

NOTE: THIS CONCEPTUAL SITE PLAN IS FOR PLANNING PURPOSES ONLY. SITE SPECIFIC INFORMATION SUCH AS EXISTING CONDITIONS, ZONING, PARKING, LANDSCAPE AND EGRESS REQUIREMENTS MUST BE VERIFIED BY ZONING ATTORNEY AND CODE CONSULTANT. LOCATIONS OF MECHANICAL SHAFTS ARE TO BE DETERMINED. STAIRS ARE FOR ILLUSTRATIVE PURPOSES ONLY AND TO BE REVISED TO MEET EGRESS REQUIREMENTS.