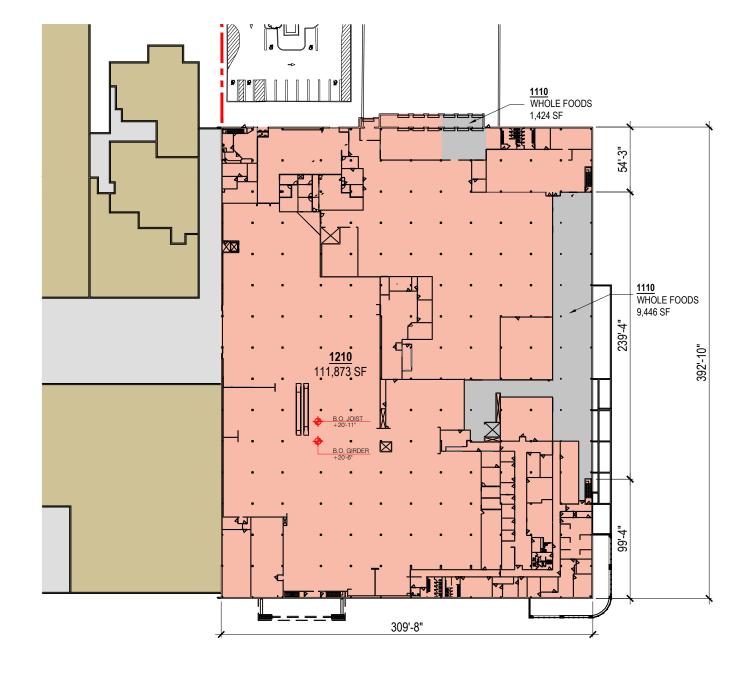

0 50' 100' 200' 400' SCALE: 1" = 200'-0"

| AREA CALCULATIONS      |                  |
|------------------------|------------------|
| 1110 WHOLE FOODS (1ST) | 33,783 SF        |
| 1110 WHOLE FOODS (2ND) | 10,870 SF        |
| 1120 (1ST)             | 90,647 SF        |
| 1210 (2ND)             | 111,873 SF       |
| 2110 BJ'S RESTAURANT   | 7,807 SF         |
| 2120 SLEEP NUMBER      | 3,475 SF         |
| 2130                   | 2,805 SF         |
| 2140 CYCLE GEAR        | 6,530 SF         |
| 2150 ETHAN ALLEN       | 8,000 SF         |
| TOTAL                  | 254,979 SF       |
|                        |                  |
| PARKING (APPROX.)      | 1,572 SPACES     |
| PARKING RATIO          | 1 PER 162 SF     |
|                        | 6.2 PER 1,000 SF |

AVAILABLE LEASED

NOTE: THIS CONCEPTUAL SITE PLAN IS FOR PLANNING PURPOSES ONLY. SITE SPECIFIC INFORMATION SUCH AS EXISTING CONDITIONS, ZONING, PARKING, LANDSCAPE AND EGRESS REQUIREMENTS MUST BE VERIFIED BY ZONING ATTORNEY AND CODE CONSULTANT. LOCATIONS OF MECHANICAL SHAFTS ARE TO BE DETERMINED. STAIRS ARE FOR ILLUSTRATIVE PURPOSES ONLY AND TO BE REVISED TO MEET EGRESS REQUIREMENTS.