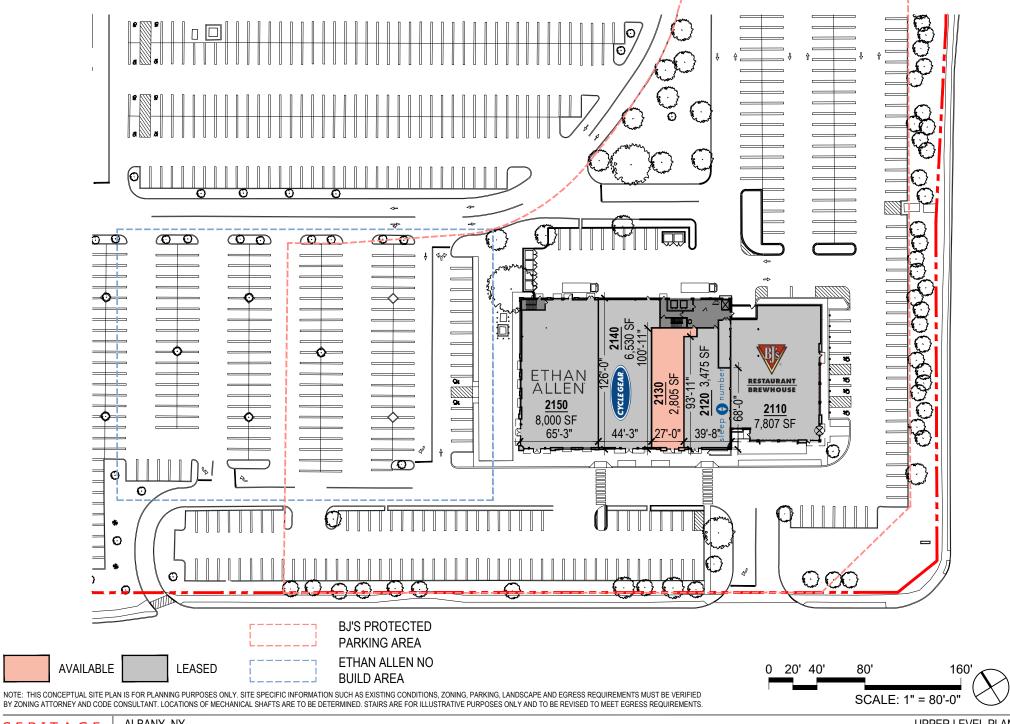

AVAILABLE

LEASED

NOTE: THIS CONCEPTUAL SITE PLAN IS FOR PLANNING PURPOSES ONLY. SITE SPECIFIC INFORMATION SUCH AS EXISTING CONDITIONS, ZONING, PARKING, LANDSCAPE AND EGRESS REQUIREMENTS MUST BE VERIFIED BY ZONING ATTORNEY AND CODE CONSULTANT. LOCATIONS OF MECHANICAL SHAFTS ARE TO BE DETERMINED. STAIRS ARE FOR ILLUSTRATIVE PURPOSES ONLY AND TO BE REVISED TO MEET EGRESS REQUIREMENTS.

BJ'S PROTECTED
PARKING AREA
ETHAN ALLEN NO
BUILD AREA

NOTE: THIS CONCEPTUAL SITE PLAN IS FOR PLANNING PURPOSES ONLY. SITE SPECIFIC INFORMATION SUCH AS EXISTING CONDITIONS, ZONING, PARKING, LANDSCAPE AND EGRESS REQUIREMENTS MUST BE VERIFIED BY ZONING ATTORNEY AND CODE CONSULTANT. LOCATIONS OF MECHANICAL SHAFTS ARE TO BE DETERMINED. STAIRS ARE FOR ILLUSTRATIVE PURPOSES ONLY AND TO BE REVISED TO MEET EGRESS REQUIREMENTS.

0 20' 40' 80' 160' SCALE: 1" = 80'-0"