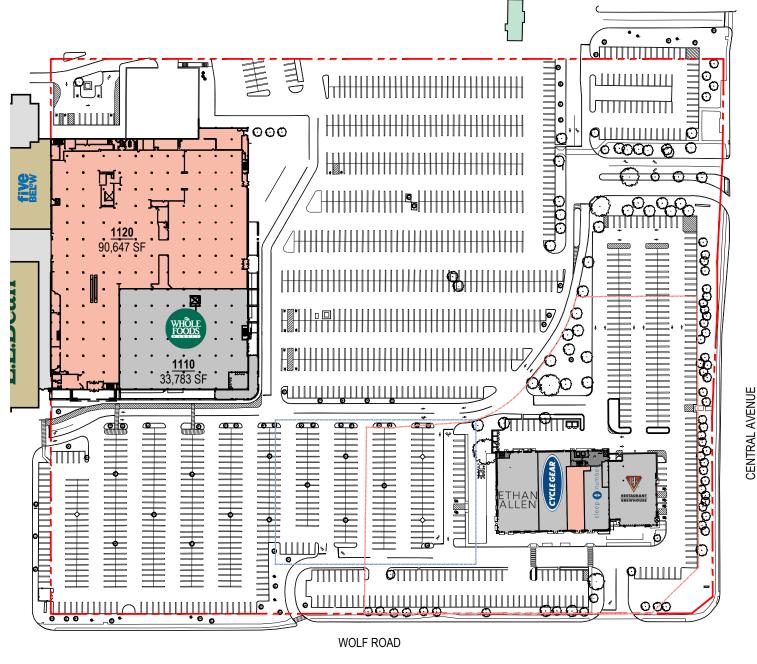

BJ'S PROTECTED
PARKING AREA
ETHAN ALLEN NO
BUILD AREA

NOTE: THIS CONCEPTUAL SITE PLAN IS FOR PLANNING PURPOSES ONLY. SITE SPECIFIC INFORMATION SUCH AS EXISTING CONDITIONS, ZONING, PARKING, LANDSCAPE AND EGRESS REQUIREMENTS MUST BE VERIFIED BY ZONING ATTORNEY AND CODE CONSULTANT. LOCATIONS OF MECHANICAL SHAFTS ARE TO BE DETERMINED. STAIRS ARE FOR ILLUSTRATIVE PURPOSES ONLY AND TO BE REVISED TO MEET EGRESS REQUIREMENTS.