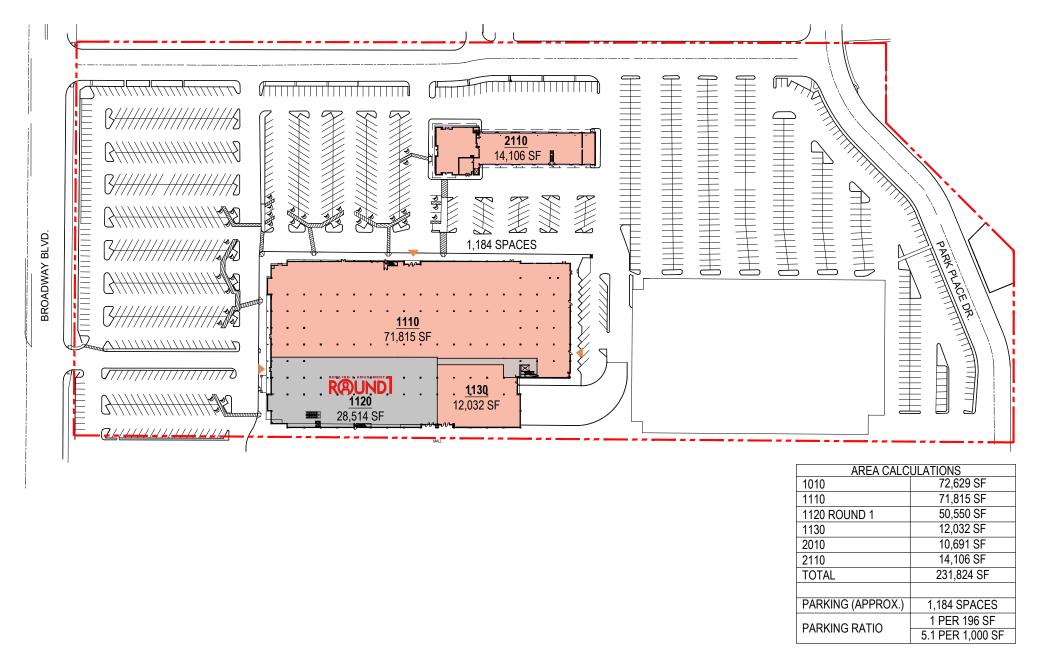

AVAILABLE LEASED

NOTE: THIS CONCEPTUAL SITE PLAN IS FOR PLANNING PURPOSES ONLY. SITE SPECIFIC INFORMATION SUCH AS EXISTING CONDITIONS, ZONING, PARKING, LANDSCAPE AND EGRESS REQUIREMENTS MUST BE VERIFIED BY ZONING ATTORNEY AND CODE CONSULTANT. LOCATIONS OF MECHANICAL SHAFTS ARE TO BE DETERMINED. STAIRS ARE FOR ILLUSTRATIVE PURPOSES ONLY AND TO BE REVISED TO MEET EGRESS REQUIREMENTS.