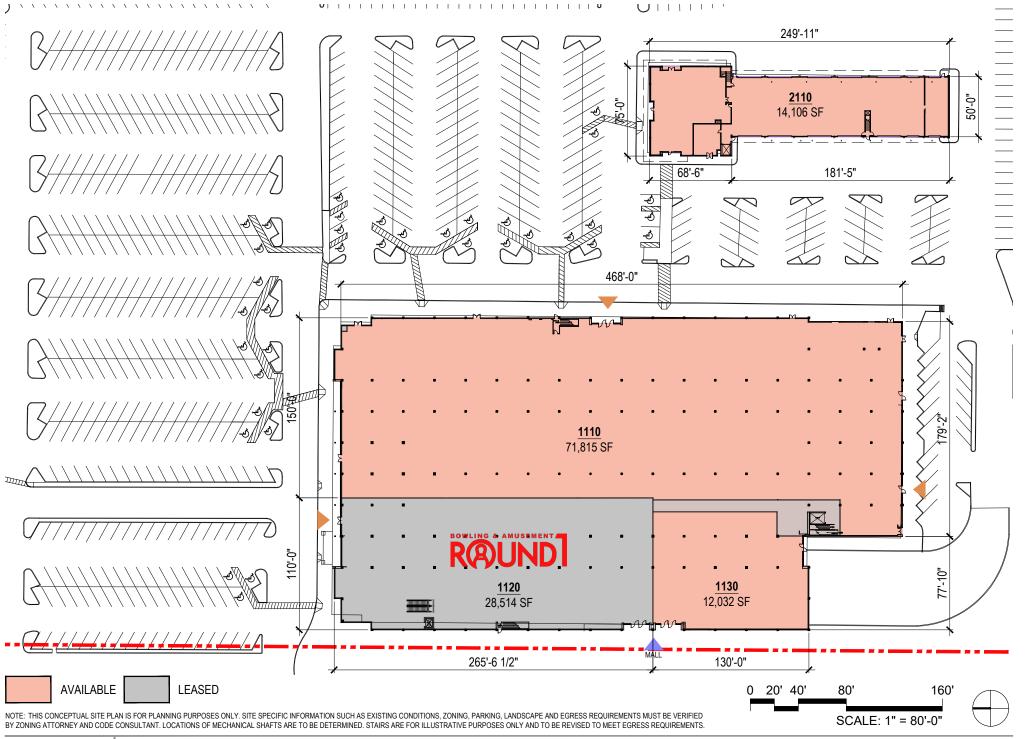

AVAILABLE

LEASED

NOTE: THIS CONCEPTUAL SITE PLAN IS FOR PLANNING PURPOSES ONLY. SITE SPECIFIC INFORMATION SUCH AS EXISTING CONDITIONS, ZONING, PARKING, LANDSCAPE AND EGRESS REQUIREMENTS MUST BE VERIFIED BY ZONING ATTORNEY AND CODE CONSULTANT. LOCATIONS OF MECHANICAL SHAFTS ARE TO BE DETERMINED. STAIRS ARE FOR ILLUSTRATIVE PURPOSES ONLY AND TO BE REVISED TO MEET EGRESS REQUIREMENTS.