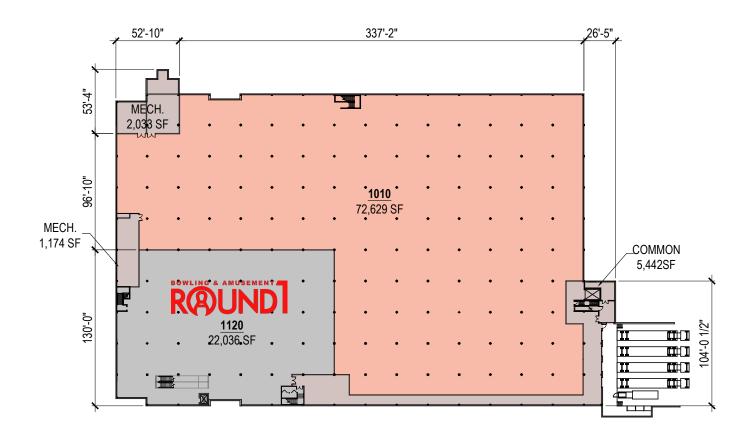

AVAILABLE LEASED

NOTE: THIS CONCEPTUAL SITE PLAN IS FOR PLANNING PURPOSES ONLY. SITE SPECIFIC INFORMATION SUCH AS EXISTING CONDITIONS, ZONING, PARKING, LANDSCAPE AND EGRESS REQUIREMENTS MUST BE VERIFIED BY ZONING ATTORNEY AND CODE CONSULTANT. LOCATIONS OF MECHANICAL SHAFTS ARE TO BE DETERMINED. STAIRS ARE FOR ILLUSTRATIVE PURPOSES ONLY AND TO BE REVISED TO MEET EGRESS REQUIREMENTS.