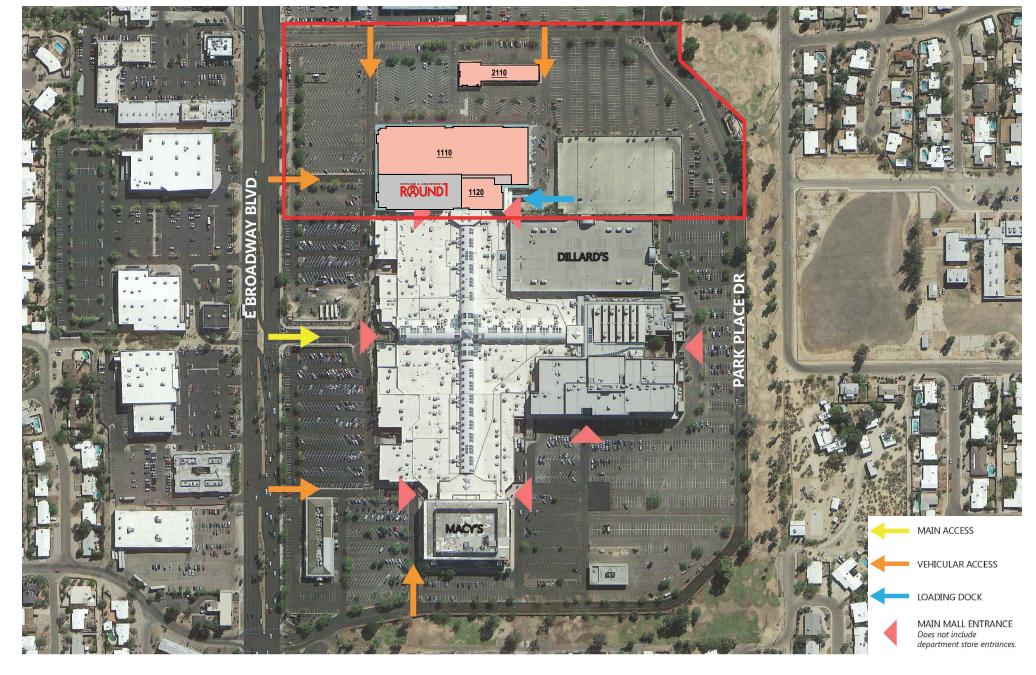

0 75' 150' 300' 600' SCALE: 1" = 300'-0"

0 75' 150' 300' SCALE: 1" = 150'-0"

NOTE: THIS CONCEPTUAL SITE PLAN IS FOR PLANNING PURPOSES ONLY. SITE SPECIFIC INFORMATION SUCH AS EXISTING CONDITIONS, ZONING, PARKING, LANDSCAPE AND EGRESS REQUIREMENTS MUST BE VERIFIED BY ZONING ATTORNEY AND CODE CONSULTANT. LOCATIONS OF MECHANICAL SHAFTS ARE TO BE DETERMINED. STAIRS ARE FOR ILLUSTRATIVE PURPOSES ONLY AND TO BE REVISED TO MEET EGRESS REQUIREMENTS.