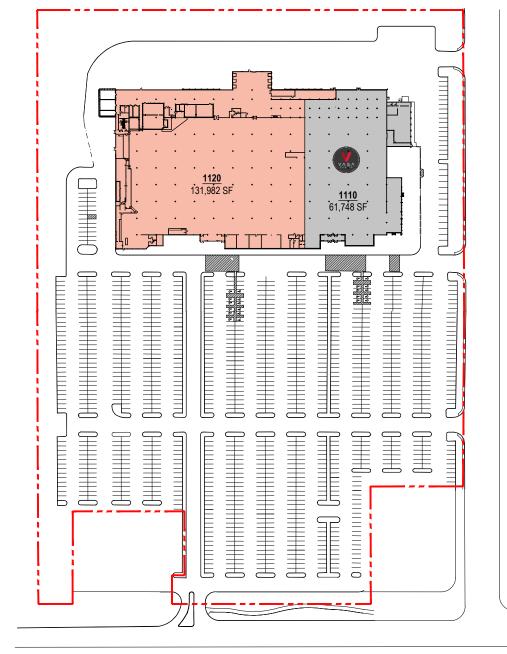

0 75' 150' 300' 600' SCALE: 1" = 300'-0"

AVAILABLE

LEA

AREA CALCULATIONS

61,748 SF 131,982 SF

193,730 SF

1,213 SPACES 1 PER 160 SF 6.3 PER 1,000 SF

1110 VASA FITNESS

PARKING (APPROX.)

PARKING RATIO

1120

TOTAL

LEASED

NOTE: THIS CONCEPTUAL SITE PLAN IS FOR PLANNING PURPOSES ONLY. SITE SPECIFIC INFORMATION SUCH AS EXISTING CONDITIONS, ZONING, PARKING, LANDSCAPE AND EGRESS REQUIREMENTS MUST BE VERIFIED BY ZONING ATTORNEY AND CODE CONSULTANT. LOCATIONS OF MECHANICAL SHAFTS ARE TO BE DETERMINED. STAIRS ARE FOR ILLUSTRATIVE PURPOSES ONLY AND TO BE REVISED TO MEET EGRESS REQUIREMENTS.