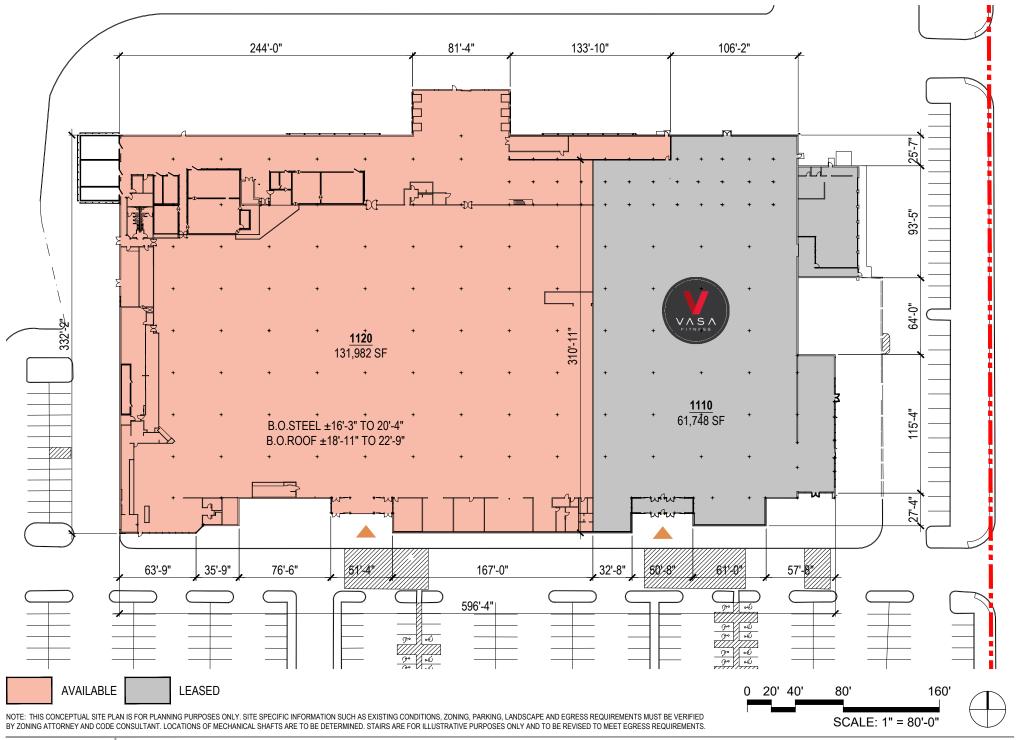

AVAILABLE

LEASED

NOTE: THIS CONCEPTUAL SITE PLAN IS FOR PLANNING PURPOSES ONLY. SITE SPECIFIC INFORMATION SUCH AS EXISTING CONDITIONS, ZONING, PARKING, LANDSCAPE AND EGRESS REQUIREMENTS MUST BE VERIFIED BY ZONING ATTORNEY AND CODE CONSULTANT. LOCATIONS OF MECHANICAL SHAFTS ARE TO BE DETERMINED. STAIRS ARE FOR ILLUSTRATIVE PURPOSES ONLY AND TO BE REVISED TO MEET EGRESS REQUIREMENTS.

0 75' 150' 300' 600' SCALE: 1" = 300'-0"

AVAILABLE

LEA

AREA CALCULATIONS

61,748 SF 131,982 SF

193,730 SF

1,213 SPACES 1 PER 160 SF 6.3 PER 1,000 SF

1110 VASA FITNESS

PARKING (APPROX.)

PARKING RATIO

1120

TOTAL

LEASED

NOTE: THIS CONCEPTUAL SITE PLAN IS FOR PLANNING PURPOSES ONLY. SITE SPECIFIC INFORMATION SUCH AS EXISTING CONDITIONS, ZONING, PARKING, LANDSCAPE AND EGRESS REQUIREMENTS MUST BE VERIFIED BY ZONING ATTORNEY AND CODE CONSULTANT. LOCATIONS OF MECHANICAL SHAFTS ARE TO BE DETERMINED. STAIRS ARE FOR ILLUSTRATIVE PURPOSES ONLY AND TO BE REVISED TO MEET EGRESS REQUIREMENTS.