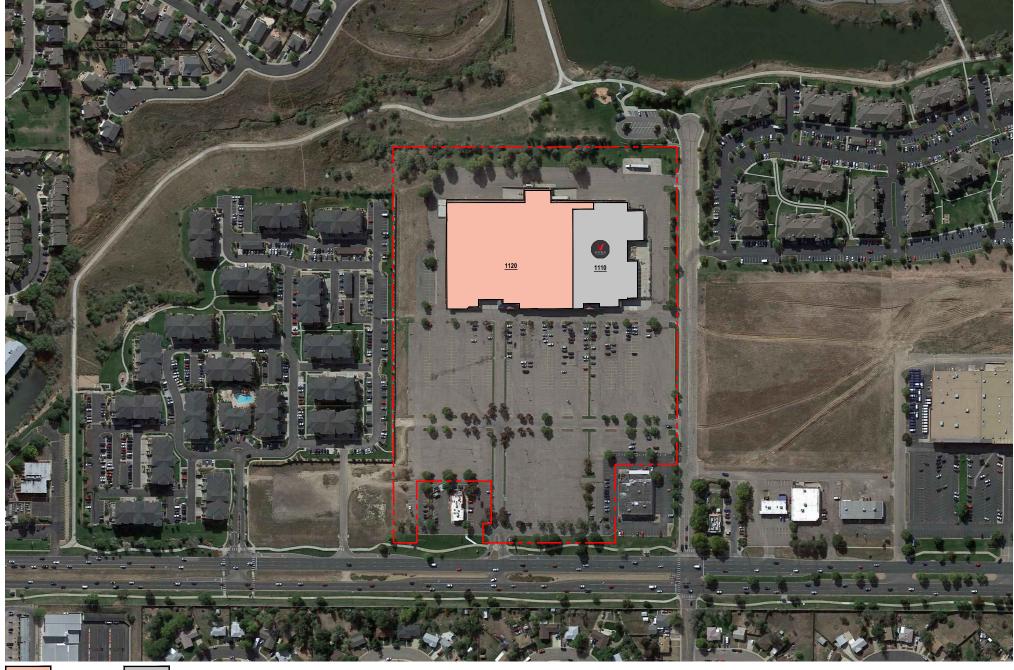

0 75' 150' 300' 600' SCALE: 1" = 300'-0"

AVAILABLE

LEA

AREA CALCULATIONS

61,748 SF 131,982 SF

193,730 SF

1,213 SPACES 1 PER 160 SF 6.3 PER 1,000 SF

1110 VASA FITNESS

PARKING (APPROX.)

PARKING RATIO

1120

TOTAL

LEASED

NOTE: THIS CONCEPTUAL SITE PLAN IS FOR PLANNING PURPOSES ONLY. SITE SPECIFIC INFORMATION SUCH AS EXISTING CONDITIONS, ZONING, PARKING, LANDSCAPE AND EGRESS REQUIREMENTS MUST BE VERIFIED BY ZONING ATTORNEY AND CODE CONSULTANT. LOCATIONS OF MECHANICAL SHAFTS ARE TO BE DETERMINED. STAIRS ARE FOR ILLUSTRATIVE PURPOSES ONLY AND TO BE REVISED TO MEET EGRESS REQUIREMENTS.

THORNTON, CO