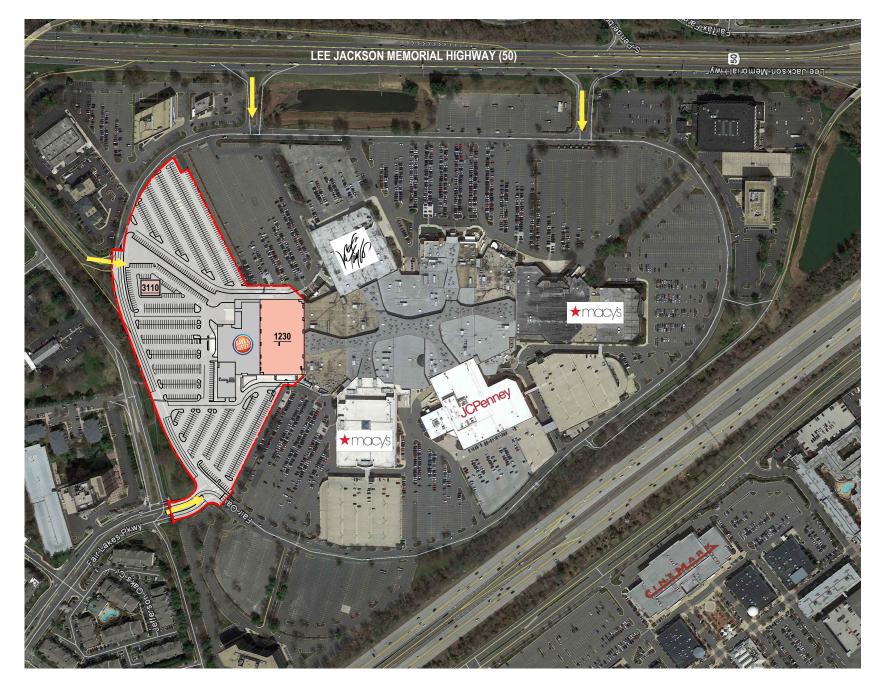

AVAILABLE

LEASED

PROPOSED

| AREA CALCULATIONS          |                  |
|----------------------------|------------------|
| 1110 DICK'S SPORTING GOODS | 105,403 SF       |
| 1210 DAVE & BUSTER'S       | 39,937 SF        |
| 1230                       | 58,253 SF        |
| 1220 LAZY DOG              | 9,082 SF         |
| TOTAL                      | 212,675 SF       |
|                            |                  |
| PARKING (APPROX.)          | 1,111 SPACES     |
| PARKING RATIO              | 1 PER 191 SF     |
|                            | 5.2 PER 1,000 SF |
|                            |                  |
| 3110 PBA                   | 5,280 SF         |
| TOTAL WITH PBA             | 217,955 SF       |
|                            |                  |
| PARKING (APPROX.)          | 1,085 SPACES     |
| PARKING RATIO              | 1 PER 201 SF     |
|                            | 5.0 PER 1,000 SF |