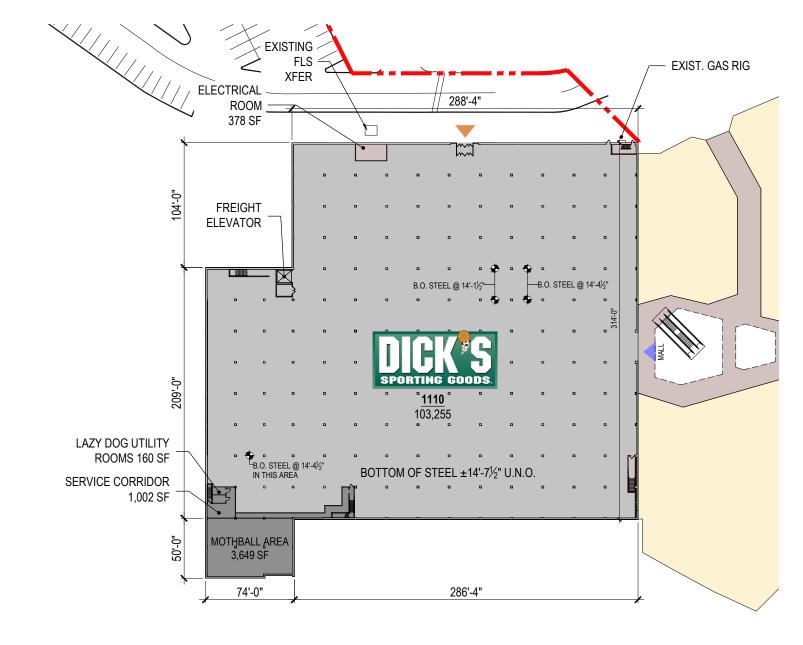

AVAILABLE

LEASED

NOTE: THIS CONCEPTUAL SITE PLAN IS FOR PLANNING PURPOSES ONLY. SITE SPECIFIC INFORMATION SUCH AS EXISTING CONDITIONS, ZONING, PARKING, LANDSCAPE AND EGRESS REQUIREMENTS MUST BE VERIFIED BY ZONING ATTORNEY AND CODE CONSULTANT. LOCATIONS OF MECHANICAL SHAFTS ARE TO BE DETERMINED. STAIRS ARE FOR ILLUSTRATIVE PURPOSES ONLY AND TO BE REVISED TO MEET EGRESS REQUIREMENTS.