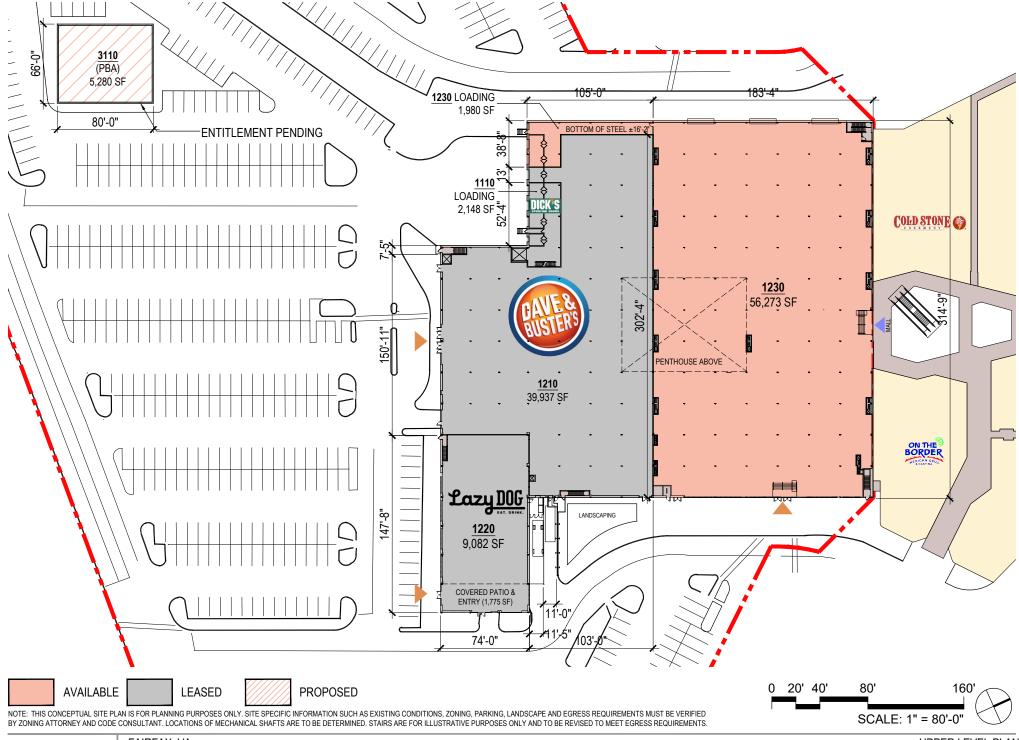

AVAILABLE

LEASED

PROPOSED

| AREA CALCULATIONS          |                  |
|----------------------------|------------------|
| 1110 DICK'S SPORTING GOODS | 105,403 SF       |
| 1210 DAVE & BUSTER'S       | 39,937 SF        |
| 1230                       | 58,253 SF        |
| 1220 LAZY DOG              | 9,082 SF         |
| TOTAL                      | 212,675 SF       |
|                            |                  |
| PARKING (APPROX.)          | 1,111 SPACES     |
| PARKING RATIO              | 1 PER 191 SF     |
|                            | 5.2 PER 1,000 SF |
|                            |                  |
| 3110 PBA                   | 5,280 SF         |
| TOTAL WITH PBA             | 217,955 SF       |
|                            |                  |
| PARKING (APPROX.)          | 1,085 SPACES     |
| PARKING RATIO              | 1 PER 201 SF     |
|                            | 5.0 PER 1,000 SF |

 ${\sf AVAILABLE}$ 

LEASED

NOTE: THIS CONCEPTUAL SITE PLAN IS FOR PLANNING PURPOSES ONLY. SITE SPECIFIC INFORMATION SUCH AS EXISTING CONDITIONS, ZONING, PARKING, LANDSCAPE AND EGRESS REQUIREMENTS MUST BE VERIFIED BY ZONING ATTORNEY AND CODE CONSULTANT. LOCATIONS OF MECHANICAL SHAFTS ARE TO BE DETERMINED. STAIRS ARE FOR ILLUSTRATIVE PURPOSES ONLY AND TO BE REVISED TO MEET EGRESS REQUIREMENTS.