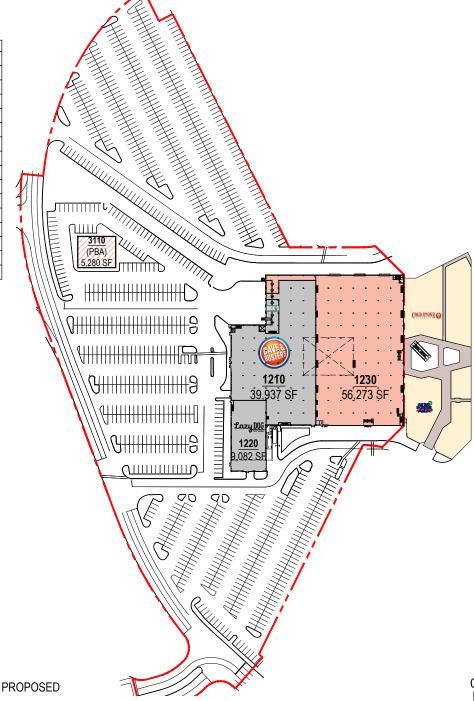

AVAILABLE

LEASED

PROPOSED

| AREA CALCULATIONS          |                  |
|----------------------------|------------------|
| 1110 DICK'S SPORTING GOODS | 105,403 SF       |
| 1210 DAVE & BUSTER'S       | 39,937 SF        |
| 1230                       | 58,253 SF        |
| 1220 LAZY DOG              | 9,082 SF         |
| TOTAL                      | 212,675 SF       |
|                            |                  |
| PARKING (APPROX.)          | 1,111 SPACES     |
| PARKING RATIO              | 1 PER 191 SF     |
|                            | 5.2 PER 1,000 SF |
|                            |                  |
| 3110 PBA                   | 5,280 SF         |
| TOTAL WITH PBA             | 217,955 SF       |
|                            |                  |
| PARKING (APPROX.)          | 1,085 SPACES     |
| PARKING RATIO              | 1 PER 201 SF     |
|                            | 5.0 PER 1,000 SF |

 ${\sf AVAILABLE}$ 

LEASED

NOTE: THIS CONCEPTUAL SITE PLAN IS FOR PLANNING PURPOSES ONLY. SITE SPECIFIC INFORMATION SUCH AS EXISTING CONDITIONS, ZONING, PARKING, LANDSCAPE AND EGRESS REQUIREMENTS MUST BE VERIFIED BY ZONING ATTORNEY AND CODE CONSULTANT. LOCATIONS OF MECHANICAL SHAFTS ARE TO BE DETERMINED. STAIRS ARE FOR ILLUSTRATIVE PURPOSES ONLY AND TO BE REVISED TO MEET EGRESS REQUIREMENTS.

AVAILABLE

LEASED

NOTE: THIS CONCEPTUAL SITE PLAN IS FOR PLANNING PURPOSES ONLY. SITE SPECIFIC INFORMATION SUCH AS EXISTING CONDITIONS, ZONING, PARKING, LANDSCAPE AND EGRESS REQUIREMENTS MUST BE VERIFIED BY ZONING ATTORNEY AND CODE CONSULTANT. LOCATIONS OF MECHANICAL SHAFTS ARE TO BE DETERMINED. STAIRS ARE FOR ILLUSTRATIVE PURPOSES ONLY AND TO BE REVISED TO MEET EGRESS REQUIREMENTS.