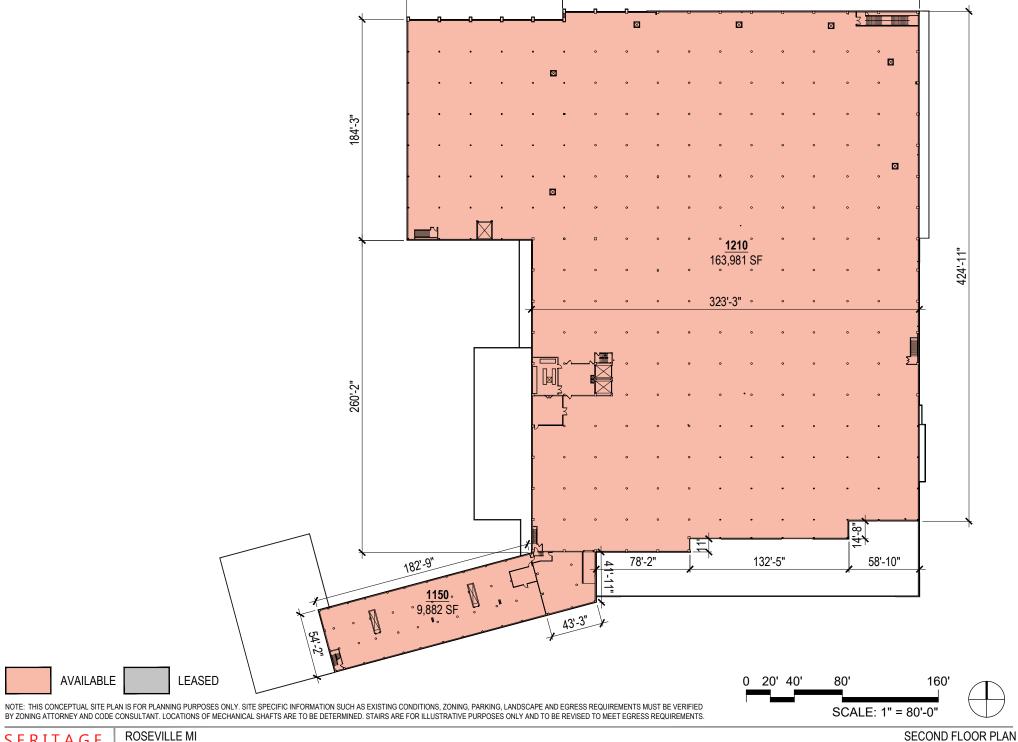

AVAILABLE

LEASED

NOTE: THIS CONCEPTUAL SITE PLAN IS FOR PLANNING PURPOSES ONLY. SITE SPECIFIC INFORMATION SUCH AS EXISTING CONDITIONS, ZONING, PARKING, LANDSCAPE AND EGRESS REQUIREMENTS MUST BE VERIFIED BY ZONING ATTORNEY AND CODE CONSULTANT. LOCATIONS OF MECHANICAL SHAFTS ARE TO BE DETERMINED. STAIRS ARE FOR ILLUSTRATIVE PURPOSES ONLY AND TO BE REVISED TO MEET EGRESS REQUIREMENTS.