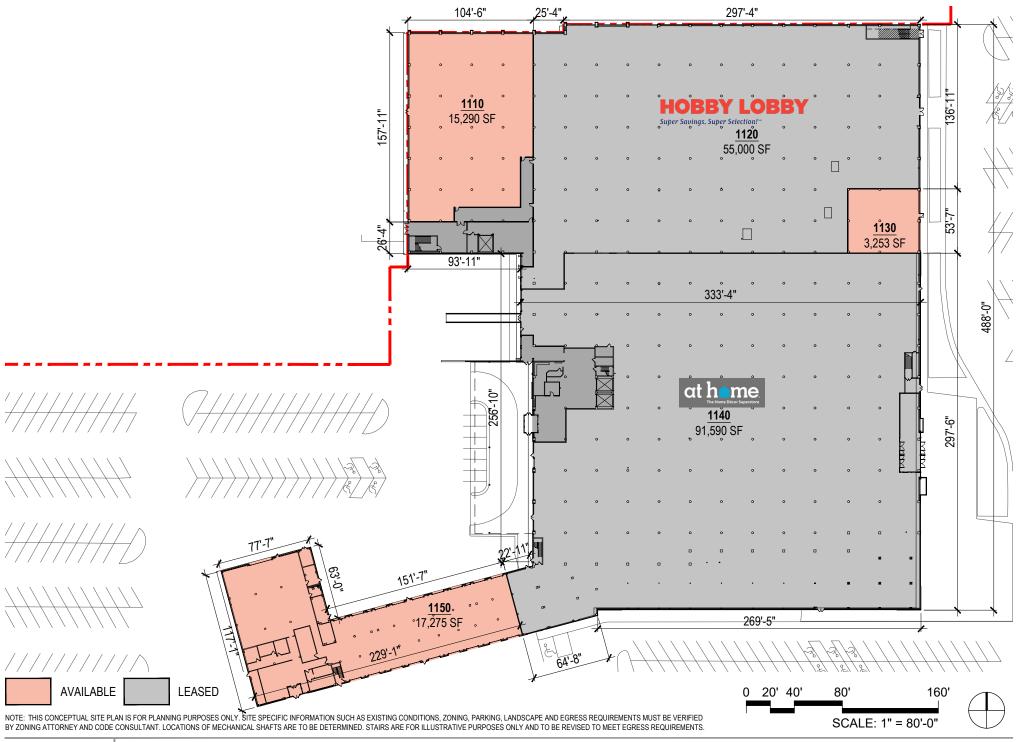

AVAILABLE

LEASED

NOTE: THIS CONCEPTUAL SITE PLAN IS FOR PLANNING PURPOSES ONLY. SITE SPECIFIC INFORMATION SUCH AS EXISTING CONDITIONS, ZONING, PARKING, LANDSCAPE AND EGRESS REQUIREMENTS MUST BE VERIFIED BY ZONING ATTORNEY AND CODE CONSULTANT. LOCATIONS OF MECHANICAL SHAFTS ARE TO BE DETERMINED. STAIRS ARE FOR ILLUSTRATIVE PURPOSES ONLY AND TO BE REVISED TO MEET EGRESS REQUIREMENTS.