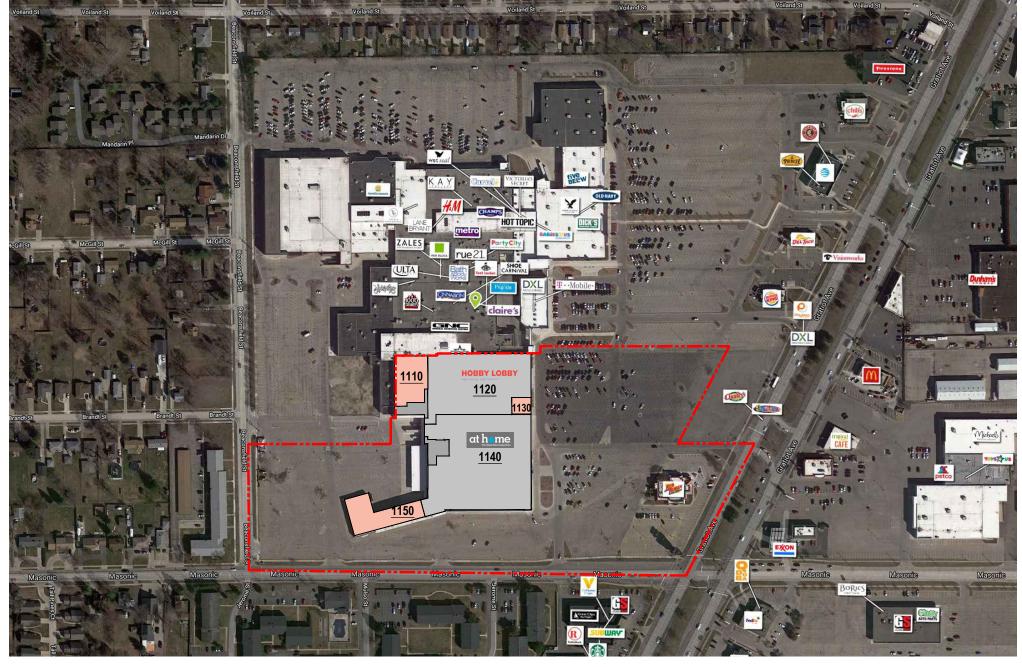

AVAILABLE

LEASED

NOTE: THIS CONCEPTUAL SITE PLAN IS FOR PLANNING PURPOSES ONLY. SITE SPECIFIC INFORMATION SUCH AS EXISTING CONDITIONS, ZONING, PARKING, LANDSCAPE AND EGRESS REQUIREMENTS MUST BE VERIFIED BY ZONING ATTORNEY AND CODE CONSULTANT. LOCATIONS OF MECHANICAL SHAFTS ARE TO BE DETERMINED. STAIRS ARE FOR ILLUSTRATIVE PURPOSES ONLY AND TO BE REVISED TO MEET EGRESS REQUIREMENTS.