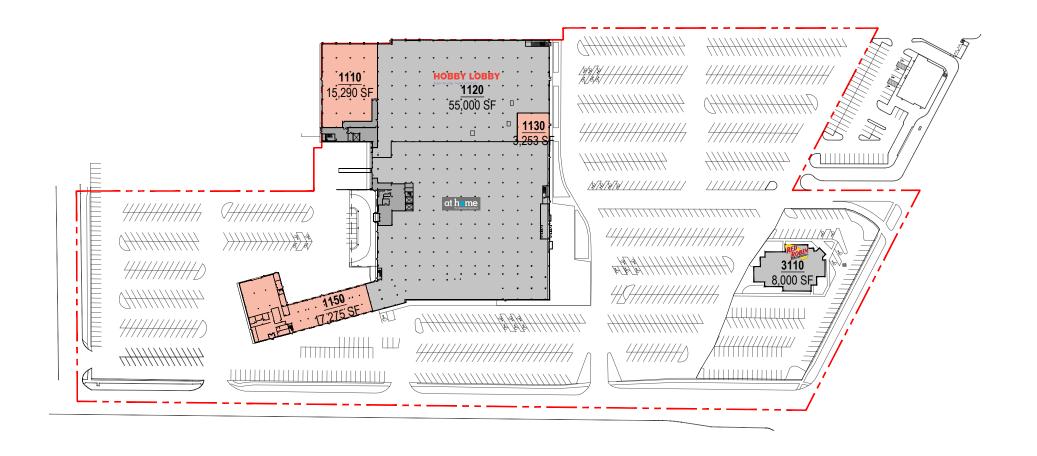

AVAILABLE

LEASED

NOTE: THIS CONCEPTUAL SITE PLAN IS FOR PLANNING PURPOSES ONLY. SITE SPECIFIC INFORMATION SUCH AS EXISTING CONDITIONS, ZONING, PARKING, LANDSCAPE AND EGRESS REQUIREMENTS MUST BE VERIFIED BY ZONING ATTORNEY AND CODE CONSULTANT. LOCATIONS OF MECHANICAL SHAFTS ARE TO BE DETERMINED. STAIRS ARE FOR ILLUSTRATIVE PURPOSES ONLY AND TO BE REVISED TO MEET EGRESS REQUIREMENTS.