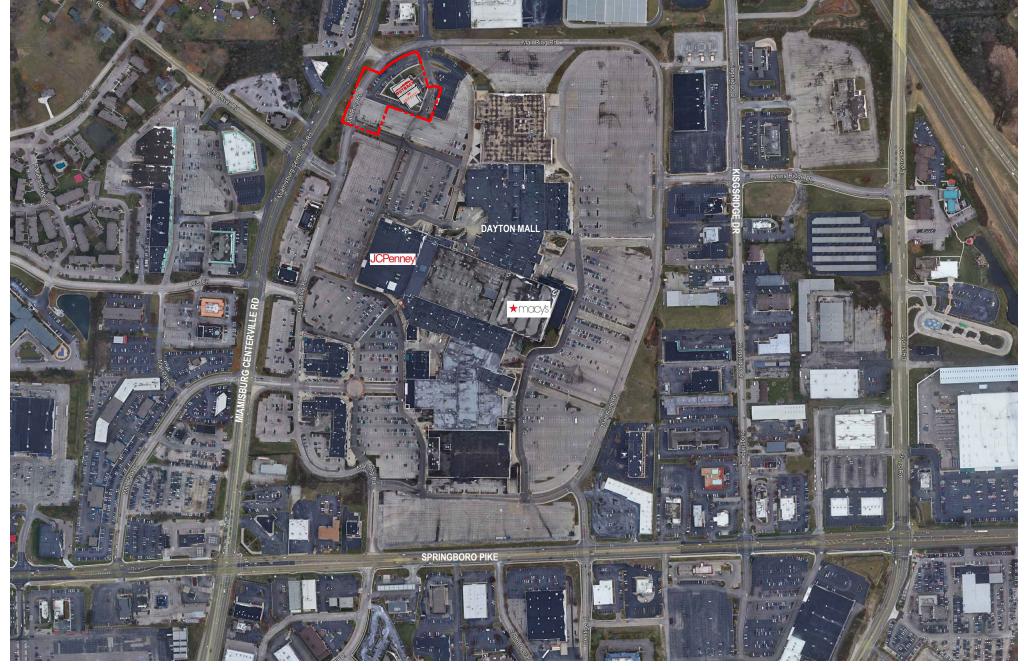

AVAILABLE

LEASED

NOTE: THIS CONCEPTUAL SITE PLAN IS FOR PLANNING PURPOSES ONLY. SITE SPECIFIC INFORMATION SUCH AS EXISTING CONDITIONS, ZONING, PARKING, LANDSCAPE AND EGRESS REQUIREMENTS MUST BE VERIFIED BY ZONING ATTORNEY AND CODE CONSULTANT. LOCATIONS OF MECHANICAL SHAFTS ARE TO BE DETERMINED. STAIRS ARE FOR ILLUSTRATIVE PURPOSES ONLY AND TO BE REVISED TO MEET EGRESS REQUIREMENTS.