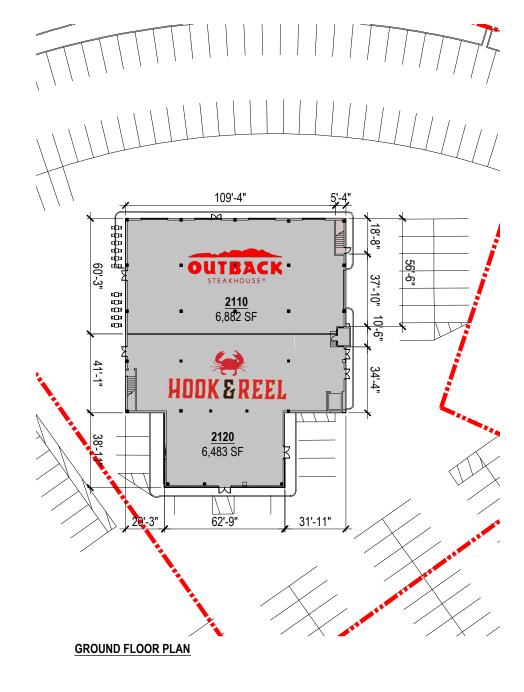

AVAILABLE

LEASED

NOTE: THIS CONCEPTUAL SITE PLAN IS FOR PLANNING PURPOSES ONLY. SITE SPECIFIC INFORMATION SUCH AS EXISTING CONDITIONS, ZONING, PARKING, LANDSCAPE AND EGRESS REQUIREMENTS MUST BE VERIFIED BY ZONING ATTORNEY AND CODE CONSULTANT. LOCATIONS OF MECHANICAL SHAFTS ARE TO BE DETERMINED. STAIRS ARE FOR ILLUSTRATIVE PURPOSES ONLY AND TO BE REVISED TO MEET EGRESS REQUIREMENTS.

0 125'250' 500' 1000' SCALE: 1" = 500'-0"





SERITAGE GROWTH PROPERTIES





**SECOND FLOOR PLAN** 

AVAILABLE

LEASED

NOTE: THIS CONCEPTUAL SITE PLAN IS FOR PLANNING PURPOSES ONLY. SITE SPECIFIC INFORMATION SUCH AS EXISTING CONDITIONS, ZONING, PARKING, LANDSCAPE AND EGRESS REQUIREMENTS MUST BE VERIFIED BY ZONING ATTORNEY AND CODE CONSULTANT. LOCATIONS OF MECHANICAL SHAFTS ARE TO BE DETERMINED. STAIRS ARE FOR ILLUSTRATIVE PURPOSES ONLY AND TO BE REVISED TO MEET EGRESS REQUIREMENTS.

0 25' 50' 100' SCALE: 1" = 50'-0"