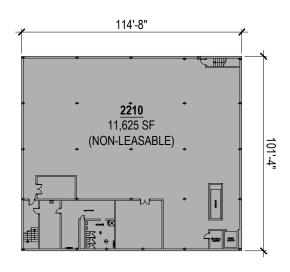

AVAILABLE

LEASED

NOTE: THIS CONCEPTUAL SITE PLAN IS FOR PLANNING PURPOSES ONLY. SITE SPECIFIC INFORMATION SUCH AS EXISTING CONDITIONS, ZONING, PARKING, LANDSCAPE AND EGRESS REQUIREMENTS MUST BE VERIFIED BY ZONING ATTORNEY AND CODE CONSULTANT. LOCATIONS OF MECHANICAL SHAFTS ARE TO BE DETERMINED. STAIRS ARE FOR ILLUSTRATIVE PURPOSES ONLY AND TO BE REVISED TO MEET EGRESS REQUIREMENTS.

0 125'250' 500' 1000' SCALE: 1" = 500'-0"





SERITAGE GROWTH PROPERTIES





**SECOND FLOOR PLAN** 

AVAILABLE

LEASED

NOTE: THIS CONCEPTUAL SITE PLAN IS FOR PLANNING PURPOSES ONLY. SITE SPECIFIC INFORMATION SUCH AS EXISTING CONDITIONS, ZONING, PARKING, LANDSCAPE AND EGRESS REQUIREMENTS MUST BE VERIFIED BY ZONING ATTORNEY AND CODE CONSULTANT. LOCATIONS OF MECHANICAL SHAFTS ARE TO BE DETERMINED. STAIRS ARE FOR ILLUSTRATIVE PURPOSES ONLY AND TO BE REVISED TO MEET EGRESS REQUIREMENTS.

0 25' 50' 100' SCALE: 1" = 50'-0"