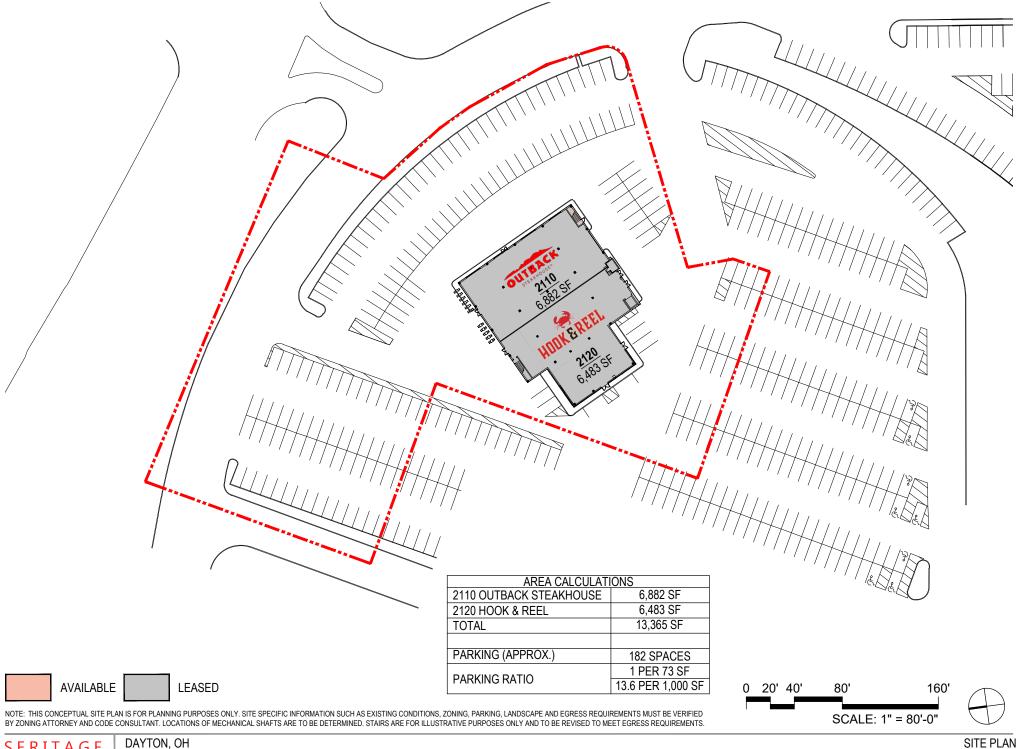

AVAILABLE

LEASED

NOTE: THIS CONCEPTUAL SITE PLAN IS FOR PLANNING PURPOSES ONLY. SITE SPECIFIC INFORMATION SUCH AS EXISTING CONDITIONS, ZONING, PARKING, LANDSCAPE AND EGRESS REQUIREMENTS MUST BE VERIFIED BY ZONING ATTORNEY AND CODE CONSULTANT. LOCATIONS OF MECHANICAL SHAFTS ARE TO BE DETERMINED. STAIRS ARE FOR ILLUSTRATIVE PURPOSES ONLY AND TO BE REVISED TO MEET EGRESS REQUIREMENTS.