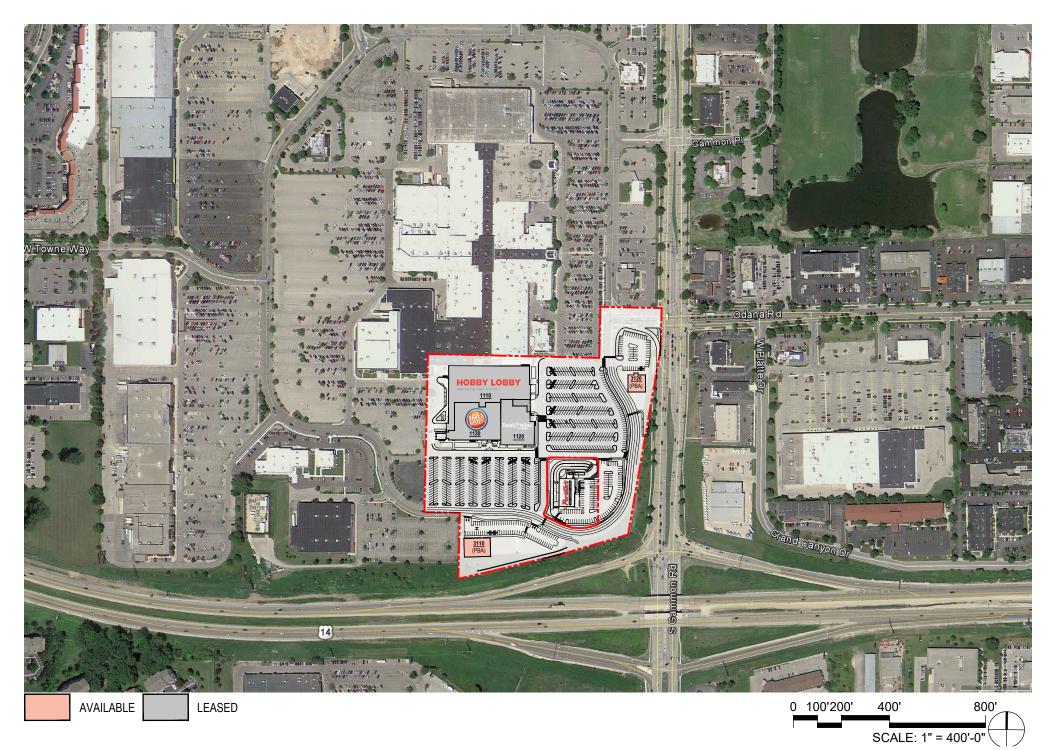

SERITAGE GROWTH PROPERTIES

MADISON, WI

| AREA CALCULATIONS    |                  |
|----------------------|------------------|
| 1110 HOBBY LOBBY     | 56,302 SF        |
| 1120 TOTAL WINE      | 23,571 SF        |
| 1130 DAVE & BUSTER'S | 30,728 SF        |
| 3110                 | 8,500 SF         |
| 3120                 | 5,423 SF         |
| TOTAL                | 124,524 SF       |
|                      |                  |
| PARKING (APPROX.)    | 764 SPACES       |
| PARKING RATIO        | 1 PER 163 SF     |
|                      | 6.1 PFR 1.000 SF |