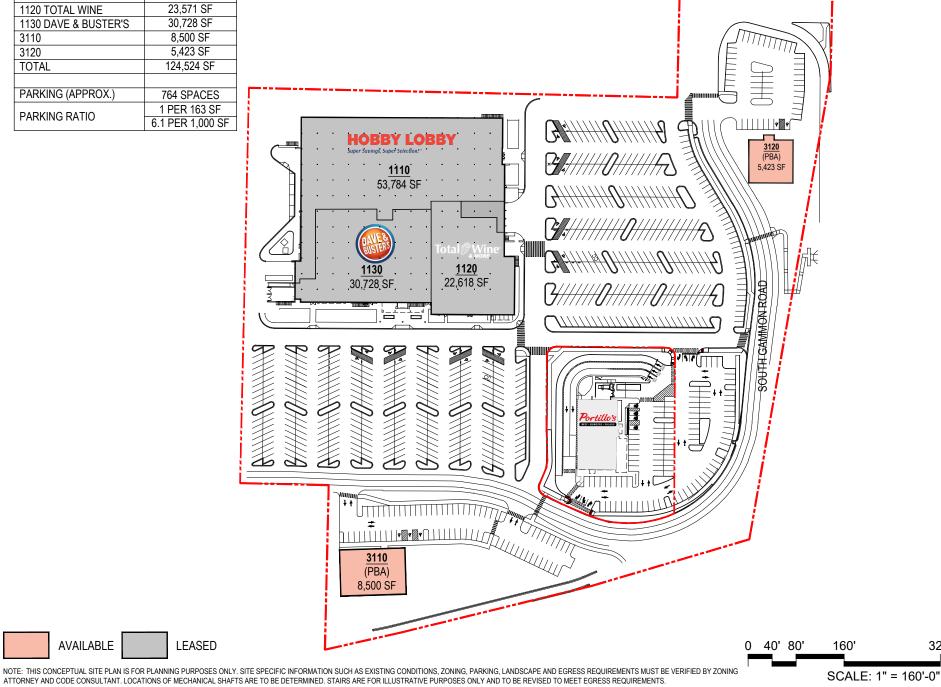

SERITAGE GROWTH PROPERTIES

MADISON, WI

| AREA CALCULATIONS    |                  |
|----------------------|------------------|
| 1110 HOBBY LOBBY     | 56,302 SF        |
| 1120 TOTAL WINE      | 23,571 SF        |
| 1130 DAVE & BUSTER'S | 30,728 SF        |
| 3110                 | 8,500 SF         |
| 3120                 | 5,423 SF         |
| TOTAL                | 124,524 SF       |
|                      |                  |
| PARKING (APPROX.)    | 764 SPACES       |
| PARKING RATIO        | 1 PER 163 SF     |
|                      | 6.1 PFR 1.000 SF |