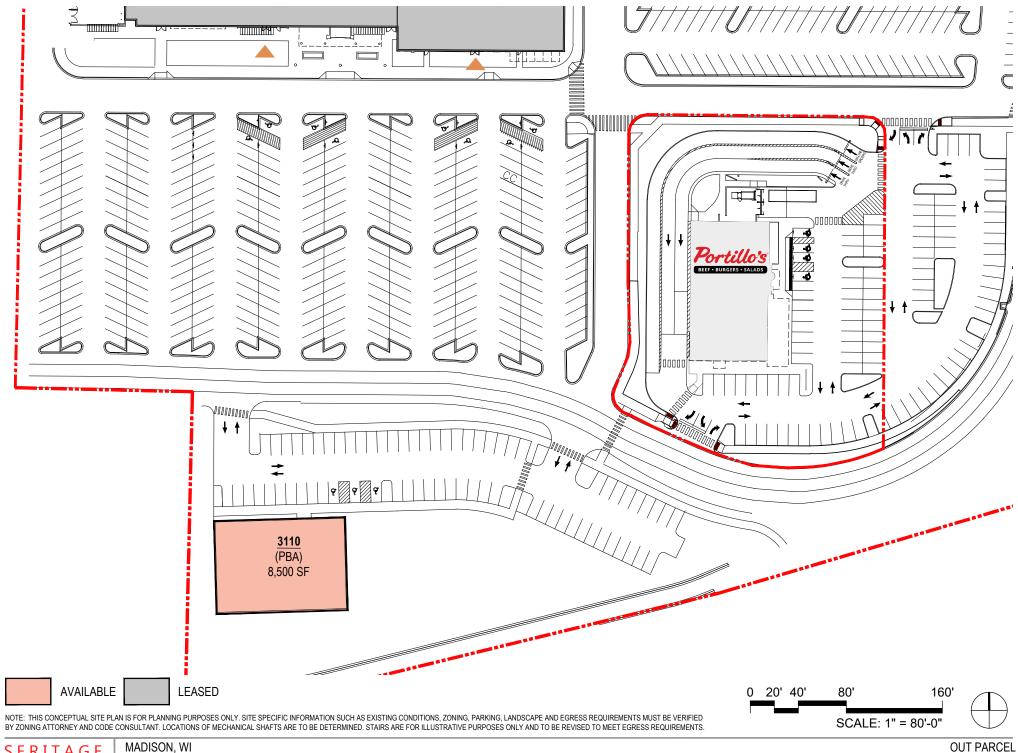

SERITAGE GROWTH PROPERTIES

MADISON, WI

| AREA CALCULATIONS    |                  |
|----------------------|------------------|
| 1110 HOBBY LOBBY     | 56,302 SF        |
| 1120 TOTAL WINE      | 23,571 SF        |
| 1130 DAVE & BUSTER'S | 30,728 SF        |
| 3110                 | 8,500 SF         |
| 3120                 | 5,423 SF         |
| TOTAL                | 124,524 SF       |
|                      |                  |
| PARKING (APPROX.)    | 764 SPACES       |
| PARKING RATIO        | 1 PER 163 SF     |
|                      | 6.1 PFR 1.000 SF |

GROWTH PROPERTIES

AVAILABLE

MADISON, WI

**LEASED** 

320'

0 20' 40' 80' 160' SCALE: 1" = 80'-0"

NOTE: THIS CONCEPTUAL SITE PLAN IS FOR PLANNING PURPOSES ONLY. SITE SPECIFIC INFORMATION SUCH AS EXISTING CONDITIONS, ZONING, PARKING, LANDSCAPE AND EGRESS REQUIREMENTS MUST BE VERIFIED BY ZONING ATTORNEY AND CODE CONSULTANT. LOCATIONS OF MECHANICAL SHAFTS ARE TO BE DETERMINED. STAIRS ARE FOR ILLUSTRATIVE PURPOSES ONLY AND TO BE REVISED TO MEET EGRESS REQUIREMENTS.