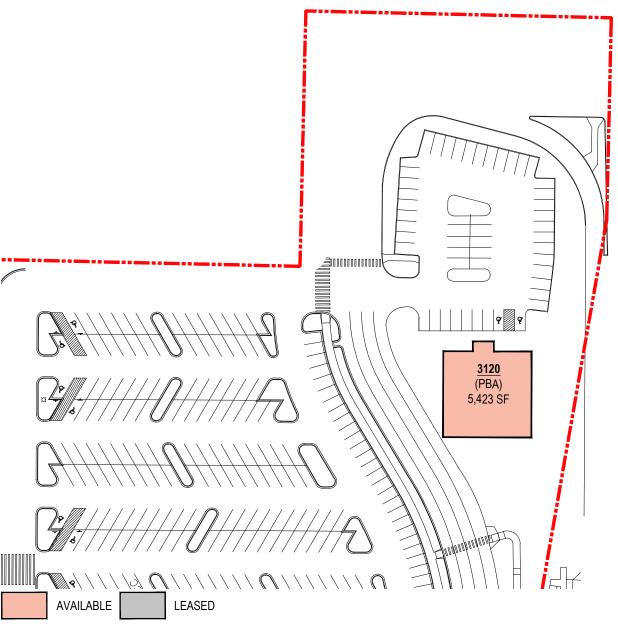

SERITAGE GROWTH PROPERTIES

MADISON, WI

| AREA CALCULATIONS    |                  |
|----------------------|------------------|
| 1110 HOBBY LOBBY     | 56,302 SF        |
| 1120 TOTAL WINE      | 23,571 SF        |
| 1130 DAVE & BUSTER'S | 30,728 SF        |
| 3110                 | 8,500 SF         |
| 3120                 | 5,423 SF         |
| TOTAL                | 124,524 SF       |
|                      |                  |
| PARKING (APPROX.)    | 764 SPACES       |
| PARKING RATIO        | 1 PER 163 SF     |
|                      | 6.1 PFR 1.000 SF |

GROWTH PROPERTIES

AVAILABLE

MADISON, WI

**LEASED** 

320'

0 20' 40' 80' 160' SCALE: 1" = 80'-0"

NOTE: THIS CONCEPTUAL SITE PLAN IS FOR PLANNING PURPOSES ONLY. SITE SPECIFIC INFORMATION SUCH AS EXISTING CONDITIONS, ZONING, PARKING, LANDSCAPE AND EGRESS REQUIREMENTS MUST BE VERIFIED BY ZONING ATTORNEY AND CODE CONSULTANT. LOCATIONS OF MECHANICAL SHAFTS ARE TO BE DETERMINED. STAIRS ARE FOR ILLUSTRATIVE PURPOSES ONLY AND TO BE REVISED TO MEET EGRESS REQUIREMENTS.