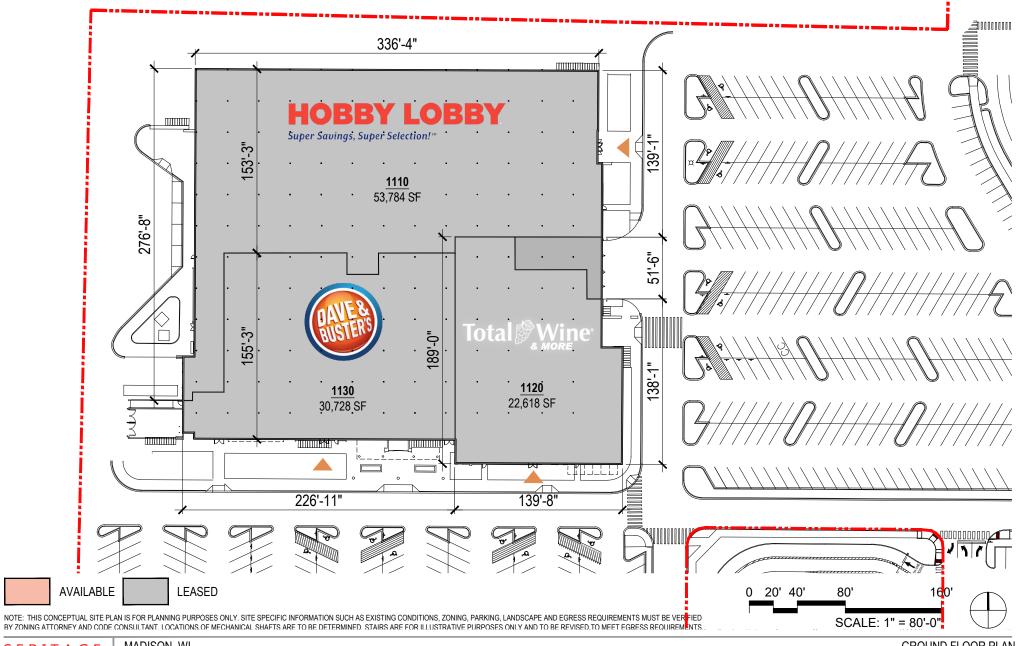

SERITAGE GROWTH PROPERTIES

MADISON, WI

| AREA CALCULATIONS    |                  |
|----------------------|------------------|
| 1110 HOBBY LOBBY     | 56,302 SF        |
| 1120 TOTAL WINE      | 23,571 SF        |
| 1130 DAVE & BUSTER'S | 30,728 SF        |
| 3110                 | 8,500 SF         |
| 3120                 | 5,423 SF         |
| TOTAL                | 124,524 SF       |
|                      |                  |
| PARKING (APPROX.)    | 764 SPACES       |
| PARKING RATIO        | 1 PER 163 SF     |
|                      | 6.1 PFR 1.000 SF |

GROWTH PROPERTIES

AVAILABLE

MADISON, WI

**LEASED** 

320'

0 20' 40' 80' 160' SCALE: 1" = 80'-0"

NOTE: THIS CONCEPTUAL SITE PLAN IS FOR PLANNING PURPOSES ONLY. SITE SPECIFIC INFORMATION SUCH AS EXISTING CONDITIONS, ZONING, PARKING, LANDSCAPE AND EGRESS REQUIREMENTS MUST BE VERIFIED BY ZONING ATTORNEY AND CODE CONSULTANT. LOCATIONS OF MECHANICAL SHAFTS ARE TO BE DETERMINED. STAIRS ARE FOR ILLUSTRATIVE PURPOSES ONLY AND TO BE REVISED TO MEET EGRESS REQUIREMENTS.