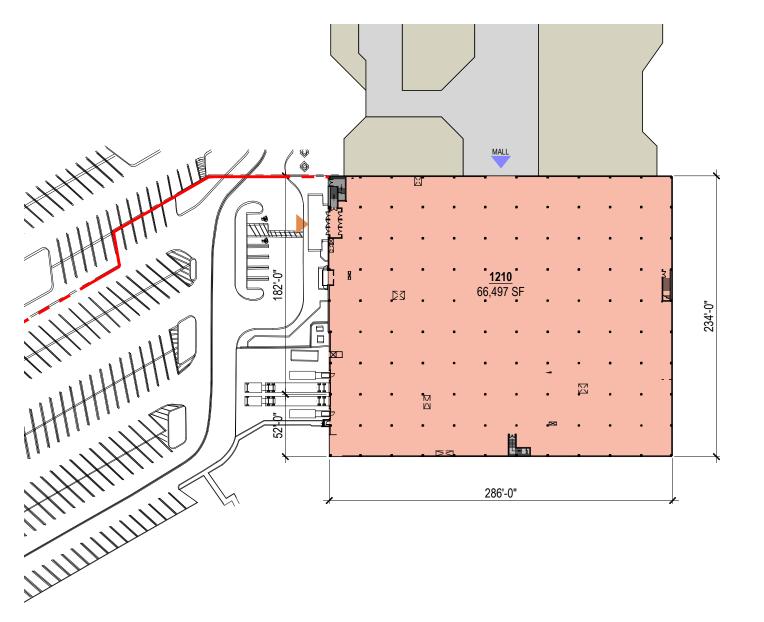

SCALE: 1" = 120'-0"

LAS VEGAS, NV

AVAILABLE

LEASED

NOTE: THIS CONCEPTUAL SITE PLAN IS FOR PLANNING PURPOSES ONLY. SITE SPECIFIC INFORMATION SUCH AS EXISTING CONDITIONS, ZONING, PARKING, LANDSCAPE AND EGRESS REQUIREMENTS MUST BE VERIFIED BY ZONING ATTORNEY AND CODE CONSULTANT. LOCATIONS OF MECHANICAL SHAFTS ARE TO BE DETERMINED. STAIRS ARE FOR ILLUSTRATIVE PURPOSES ONLY AND TO BE REVISED TO MEET EGRESS REQUIREMENTS.