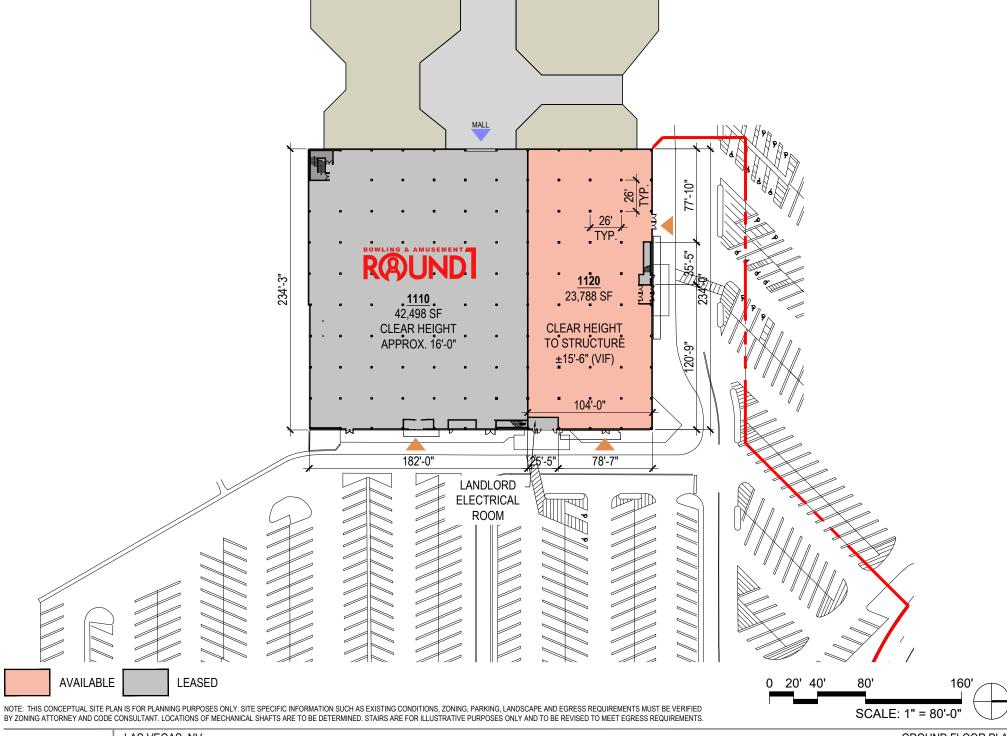

NOTE: THIS CONCEPTUAL SITE PLAN IS FOR PLANNING PURPOSES ONLY. SITE SPECIFIC INFORMATION SUCH AS EXISTING CONDITIONS, ZONING, PARKING, LANDSCAPE AND EGRESS REQUIREMENTS MUST BE VERIFIED BY ZONING ATTORNEY AND CODE CONSULTANT. LOCATIONS OF MECHANICAL SHAFTS ARE TO BE DETERMINED. STAIRS ARE FOR ILLUSTRATIVE PURPOSES ONLY AND TO BE REVISED TO MEET EGRESS REQUIREMENTS.