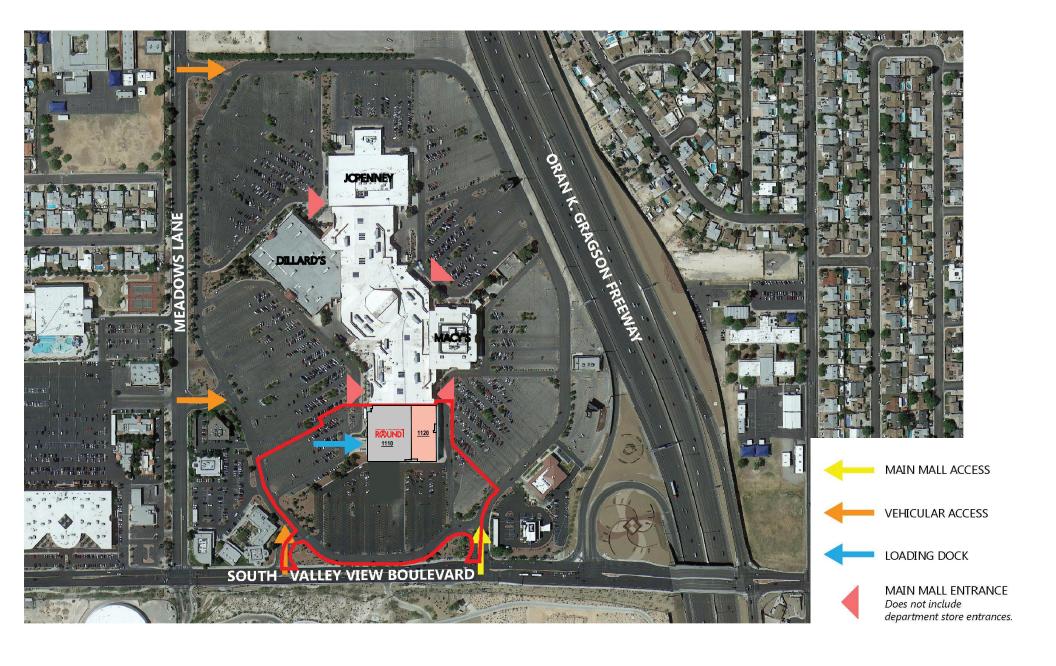

AVAILABLE

LE

LEASED

0 200' 400' 800' SCALE: 1" = 400'-0"

| AREA CALCULATIONS 1110 ROUND 1 | 111<br>42,498 | 1120<br>23,768 SF   |
|--------------------------------|---------------|---------------------|
|                                |               |                     |
| AVAILABLE LEAS                 | ED            | 0 30' 60' 120' 240' |