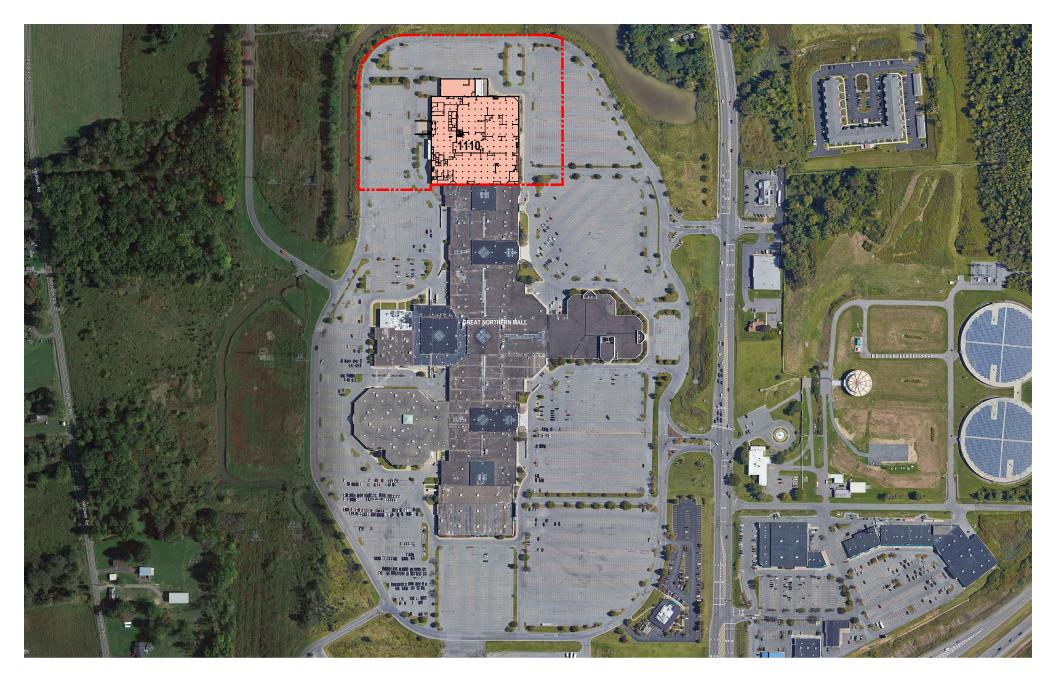

AVAILABLE

LEASED

NOTE: THIS CONCEPTUAL SITE PLAN IS FOR PLANNING PURPOSES ONLY. SITE SPECIFIC INFORMATION SUCH AS EXISTING CONDITIONS, ZONING, PARKING, LANDSCAPE AND EGRESS REQUIREMENTS MUST BE VERIFIED BY ZONING ATTORNEY AND CODE CONSULTANT. LOCATIONS OF MECHANICAL SHAFTS ARE TO BE DETERMINED. STAIRS ARE FOR ILLUSTRATIVE PURPOSES ONLY AND TO BE REVISED TO MEET EGRESS REQUIREMENTS.