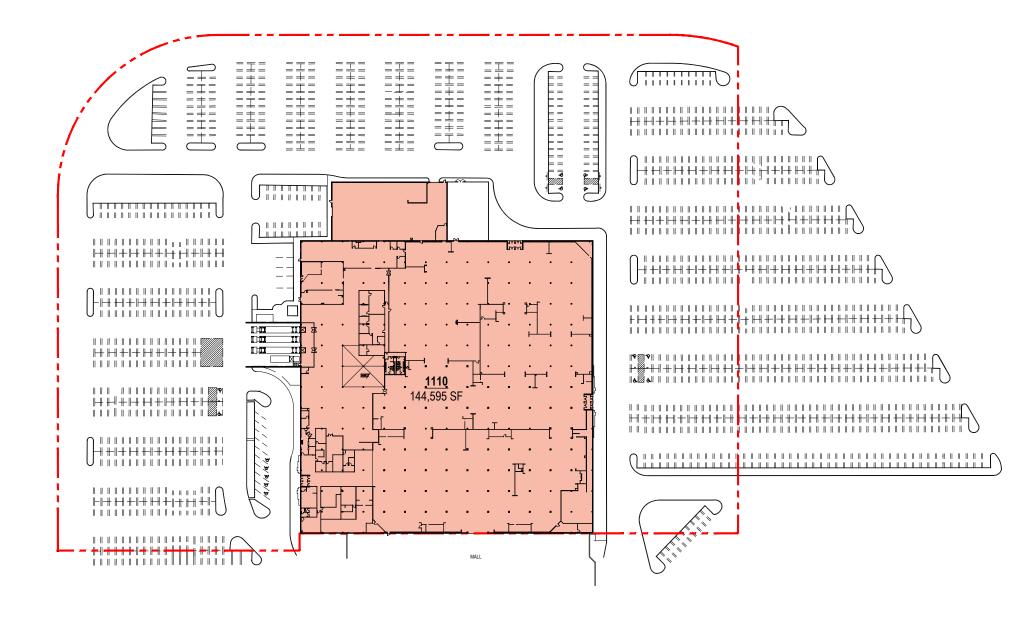

AVAILABLE

LEASED

NOTE: THIS CONCEPTUAL SITE PLAN IS FOR PLANNING PURPOSES ONLY. SITE SPECIFIC INFORMATION SUCH AS EXISTING CONDITIONS, ZONING, PARKING, LANDSCAPE AND EGRESS REQUIREMENTS MUST BE VERIFIED BY ZONING ATTORNEY AND CODE CONSULTANT. LOCATIONS OF MECHANICAL SHAFTS ARE TO BE DETERMINED. STAIRS ARE FOR ILLUSTRATIVE PURPOSES ONLY AND TO BE REVISED TO MEET EGRESS REQUIREMENTS.