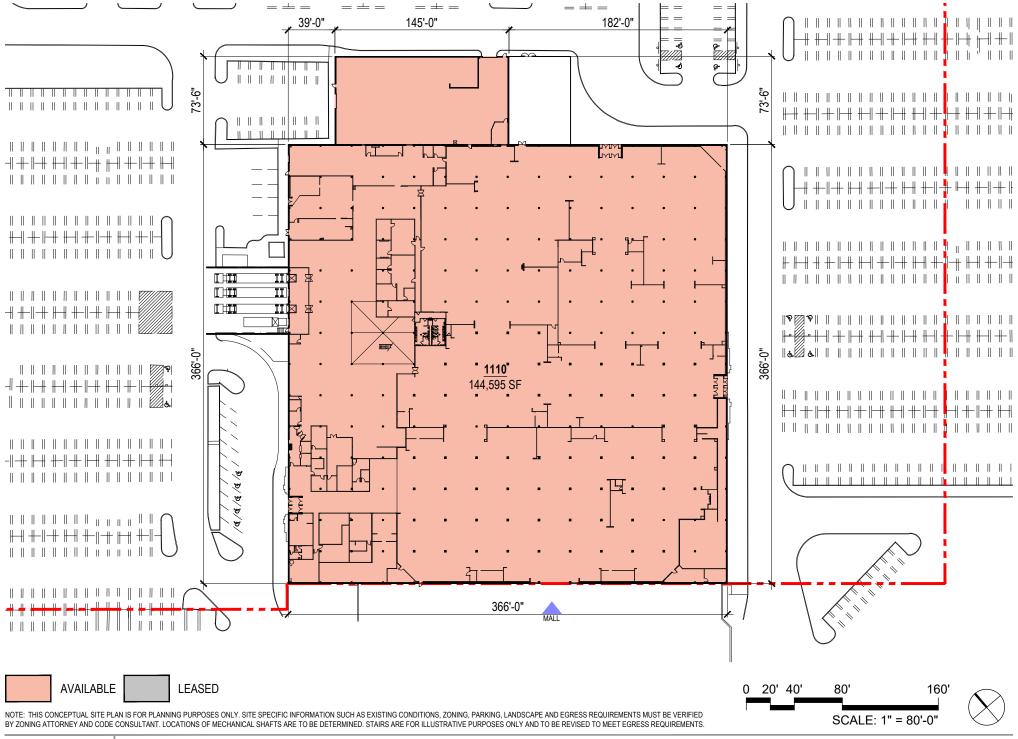

AVAILABLE

LEASED

NOTE: THIS CONCEPTUAL SITE PLAN IS FOR PLANNING PURPOSES ONLY. SITE SPECIFIC INFORMATION SUCH AS EXISTING CONDITIONS, ZONING, PARKING, LANDSCAPE AND EGRESS REQUIREMENTS MUST BE VERIFIED BY ZONING ATTORNEY AND CODE CONSULTANT. LOCATIONS OF MECHANICAL SHAFTS ARE TO BE DETERMINED. STAIRS ARE FOR ILLUSTRATIVE PURPOSES ONLY AND TO BE REVISED TO MEET EGRESS REQUIREMENTS.