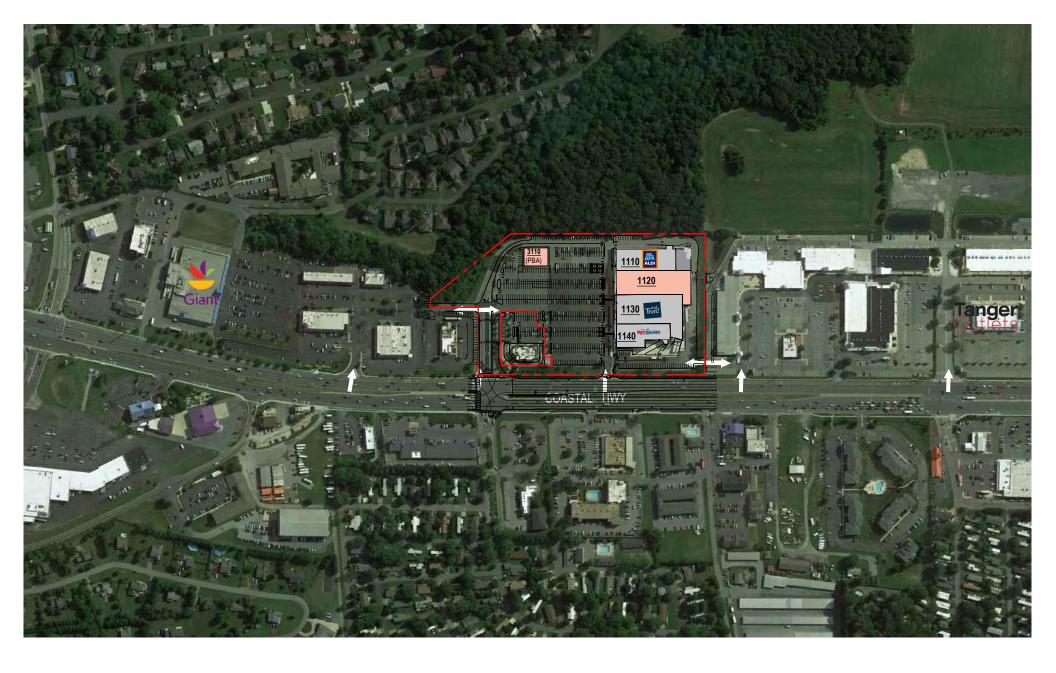

AVAILABLE

LEASED

NOTE: THIS CONCEPTUAL SITE PLAN IS FOR PLANNING PURPOSES ONLY. SITE SPECIFIC INFORMATION SUCH AS EXISTING CONDITIONS, ZONING, PARKING, LANDSCAPE AND EGRESS REQUIREMENTS MUST BE VERIFIED BY ZONING ATTORNEY AND CODE CONSULTANT. LOCATIONS OF MECHANICAL SHAFTS ARE TO BE DETERMINED. STAIRS ARE FOR ILLUSTRATIVE PURPOSES ONLY AND TO BE REVISED TO MEET EGRESS REQUIREMENTS.

AVAILABLE LEASED

SERITAGE GROWTH PROPERTIES

NOTE: THIS CONCEPTUAL SITE PLAN IS FOR PLANNING PURPOSES ONLY. SITE SPECIFIC INFORMATION SUCH AS EXISTING CONDITIONS, ZONING, PARKING, LANDSCAPE AND EGRESS REQUIREMENTS MUST BE VERIFIED BY ZONING ATTORNEY AND CODE CONSULTANT. LOCATIONS OF MECHANICAL SHAFTS ARE TO BE DETERMINED. STAIRS ARE FOR ILLUSTRATIVE PURPOSES ONLY AND TO BE REVISED TO MEET EGRESS REQUIREMENTS.