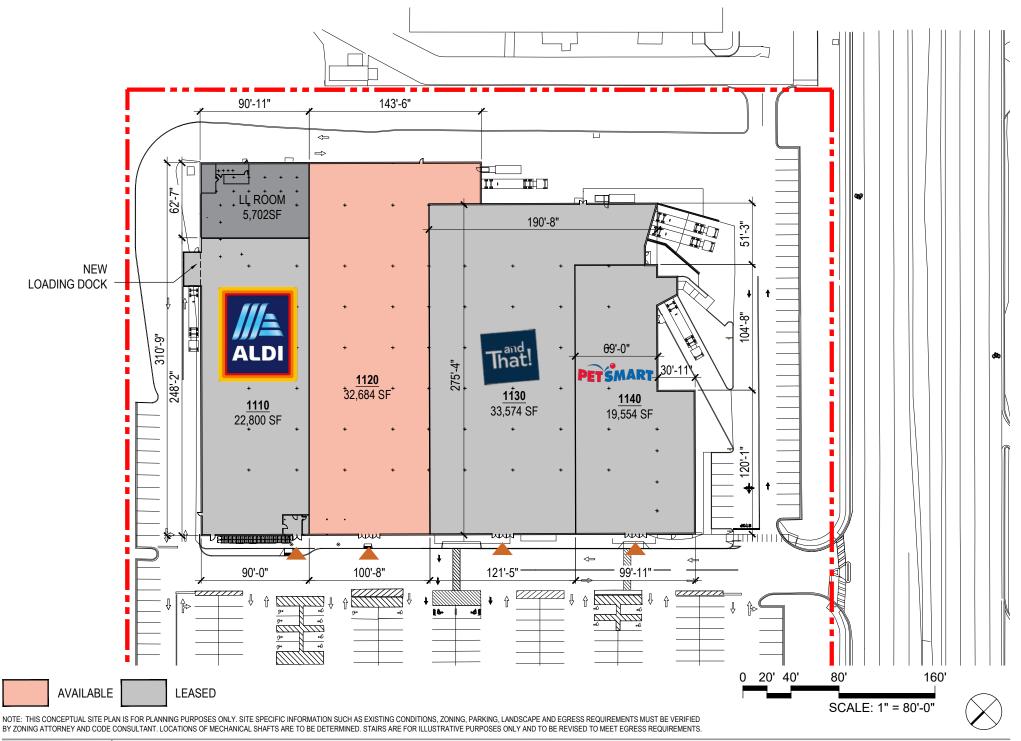

| AREA CALCULATIONS |                  |
|-------------------|------------------|
| (WITHOUT PAD)     |                  |
| 1110 (ALDI)       | 22,800 SF        |
| 1120              | 32,684 SF        |
| 1130 (AND THAT!)  | 33,574 SF        |
| 1140 (PETSMART)   | 19,554 SF        |
| TOTAL             | 108,612 SF       |
|                   |                  |
| PARKING (APPROX.) | 606 SPACES       |
| PARKING RATIO     | 1 PER 179 SF     |
|                   | 5.6 PER 1,000 SF |
| AREA CALCULATIONS |                  |
| (WITH PAD)        |                  |
| 3110              | 7,500 SF         |
| SUB-TOTAL         | 7,500 SF         |
| TOTAL             | 116,112 SF       |
|                   |                  |
| PARKING           | 553 SPACES       |
| PARKING RATIO     | 1 PER 210 SF     |
|                   | 4.8 PER 1,000 SF |

AVAILABLE LEASED

SERITAGE GROWTH PROPERTIES

NOTE: THIS CONCEPTUAL SITE PLAN IS FOR PLANNING PURPOSES ONLY. SITE SPECIFIC INFORMATION SUCH AS EXISTING CONDITIONS, ZONING, PARKING, LANDSCAPE AND EGRESS REQUIREMENTS MUST BE VERIFIED BY ZONING ATTORNEY AND CODE CONSULTANT. LOCATIONS OF MECHANICAL SHAFTS ARE TO BE DETERMINED. STAIRS ARE FOR ILLUSTRATIVE PURPOSES ONLY AND TO BE REVISED TO MEET EGRESS REQUIREMENTS.