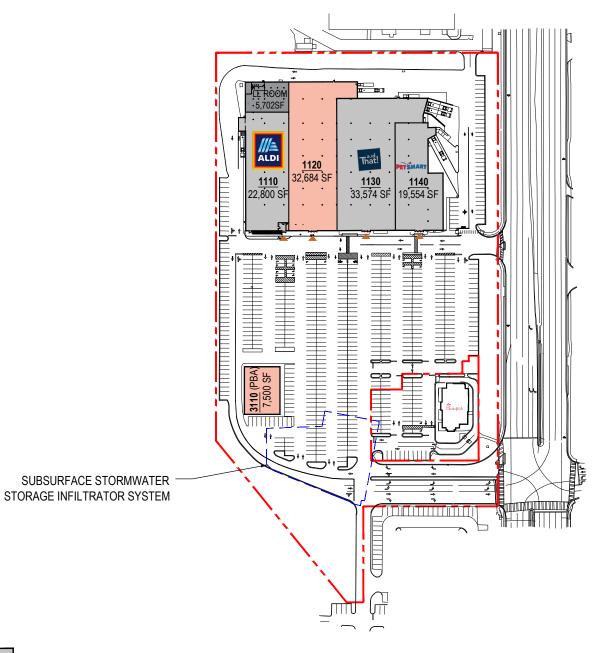

0 100'200' 400' 800' SCALE: 1" = 400'-0"

AVAILABLE

LEASED

NOTE: THIS CONCEPTUAL SITE PLAN IS FOR PLANNING PURPOSES ONLY. SITE SPECIFIC INFORMATION SUCH AS EXISTING CONDITIONS, ZONING, PARKING, LANDSCAPE AND EGRESS REQUIREMENTS MUST BE VERIFIED BY ZONING ATTORNEY AND CODE CONSULTANT. LOCATIONS OF MECHANICAL SHAFTS ARE TO BE DETERMINED. STAIRS ARE FOR ILLUSTRATIVE PURPOSES ONLY AND TO BE REVISED TO MEET EGRESS REQUIREMENTS.

| AREA CALCULATIONS |                  |
|-------------------|------------------|
| (WITHOUT PAD)     |                  |
| 1110 (ALDI)       | 22,800 SF        |
| 1120              | 32,684 SF        |
| 1130 (AND THAT!)  | 33,574 SF        |
| 1140 (PETSMART)   | 19,554 SF        |
| TOTAL             | 108,612 SF       |
|                   |                  |
| PARKING (APPROX.) | 606 SPACES       |
| PARKING RATIO     | 1 PER 179 SF     |
|                   | 5.6 PER 1,000 SF |
| AREA CALCULATIONS |                  |
| (WITH PAD)        |                  |
| 3110              | 7,500 SF         |
| SUB-TOTAL         | 7,500 SF         |
| TOTAL             | 116,112 SF       |
|                   |                  |
| PARKING           | 553 SPACES       |
| PARKING RATIO     | 1 PER 210 SF     |
|                   | 4.8 PER 1,000 SF |