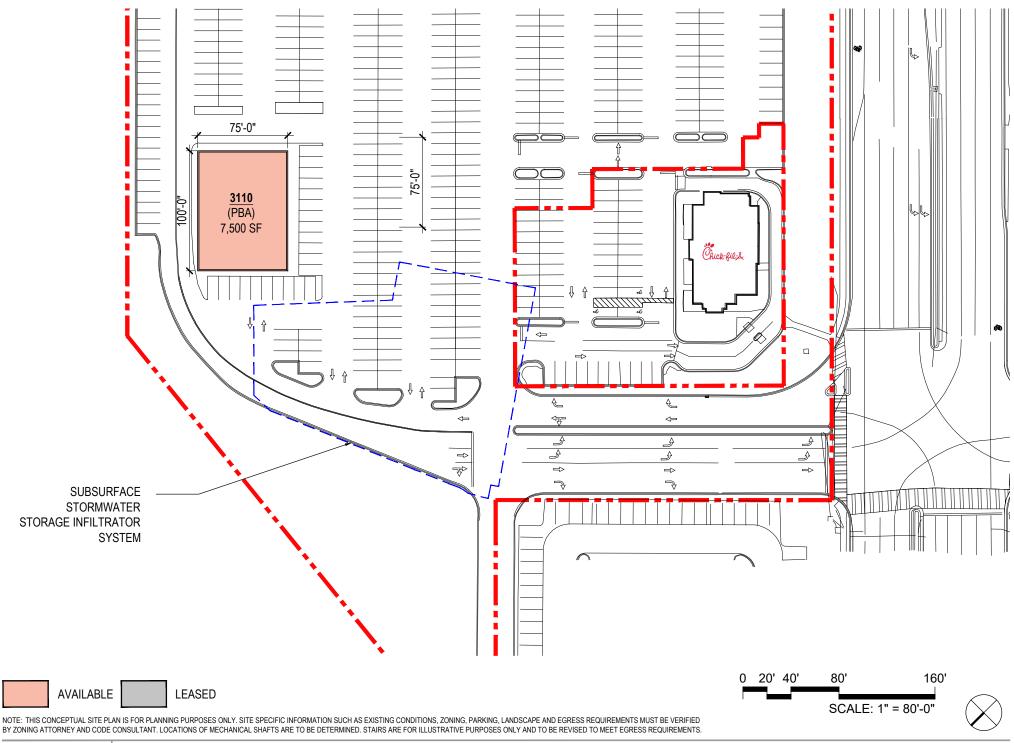

AVAILABLE

LEASED

NOTE: THIS CONCEPTUAL SITE PLAN IS FOR PLANNING PURPOSES ONLY. SITE SPECIFIC INFORMATION SUCH AS EXISTING CONDITIONS, ZONING, PARKING, LANDSCAPE AND EGRESS REQUIREMENTS MUST BE VERIFIED BY ZONING ATTORNEY AND CODE CONSULTANT. LOCATIONS OF MECHANICAL SHAFTS ARE TO BE DETERMINED. STAIRS ARE FOR ILLUSTRATIVE PURPOSES ONLY AND TO BE REVISED TO MEET EGRESS REQUIREMENTS.

| AREA CALCULATIONS |                  |
|-------------------|------------------|
| (WITHOUT PAD)     |                  |
| 1110 (ALDI)       | 22,800 SF        |
| 1120              | 32,684 SF        |
| 1130 (AND THAT!)  | 33,574 SF        |
| 1140 (PETSMART)   | 19,554 SF        |
| TOTAL             | 108,612 SF       |
|                   |                  |
| PARKING (APPROX.) | 606 SPACES       |
| PARKING RATIO     | 1 PER 179 SF     |
|                   | 5.6 PER 1,000 SF |
| AREA CALCULATIONS |                  |
| (WITH PAD)        |                  |
| 3110              | 7,500 SF         |
| SUB-TOTAL         | 7,500 SF         |
| TOTAL             | 116,112 SF       |
|                   |                  |
| PARKING           | 553 SPACES       |
| PARKING RATIO     | 1 PER 210 SF     |
|                   | 4.8 PER 1,000 SF |