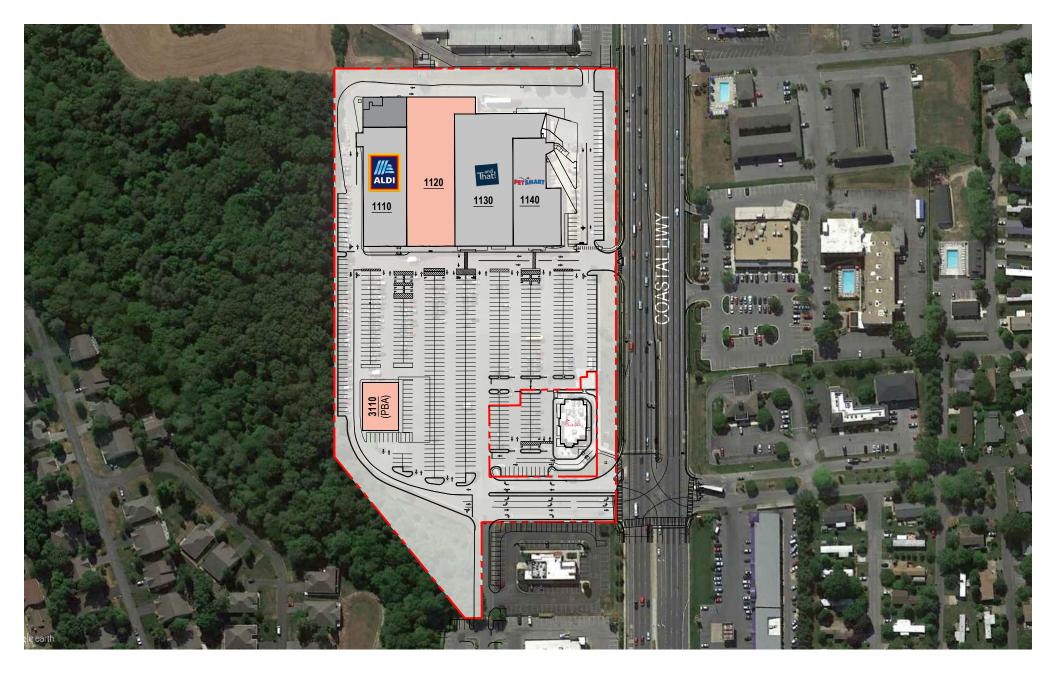

| AREA CALCULATIONS |                  |
|-------------------|------------------|
| (WITHOUT PAD)     |                  |
| 1110 (ALDI)       | 22,800 SF        |
| 1120              | 32,684 SF        |
| 1130 (AND THAT!)  | 33,574 SF        |
| 1140 (PETSMART)   | 19,554 SF        |
| TOTAL             | 108,612 SF       |
|                   |                  |
| PARKING (APPROX.) | 606 SPACES       |
| PARKING RATIO     | 1 PER 179 SF     |
|                   | 5.6 PER 1,000 SF |
| AREA CALCULATIONS |                  |
| (WITH PAD)        |                  |
| 3110              | 7,500 SF         |
| SUB-TOTAL         | 7,500 SF         |
| TOTAL             | 116,112 SF       |
|                   |                  |
| PARKING           | 553 SPACES       |
| PARKING RATIO     | 1 PER 210 SF     |
|                   | 4.8 PER 1,000 SF |

AVAILABLE LEASED

SERITAGE GROWTH PROPERTIES

NOTE: THIS CONCEPTUAL SITE PLAN IS FOR PLANNING PURPOSES ONLY. SITE SPECIFIC INFORMATION SUCH AS EXISTING CONDITIONS, ZONING, PARKING, LANDSCAPE AND EGRESS REQUIREMENTS MUST BE VERIFIED BY ZONING ATTORNEY AND CODE CONSULTANT. LOCATIONS OF MECHANICAL SHAFTS ARE TO BE DETERMINED. STAIRS ARE FOR ILLUSTRATIVE PURPOSES ONLY AND TO BE REVISED TO MEET EGRESS REQUIREMENTS.

50' 100' 200' 400' SCALE: 1" = 200'-0"

REHOBOTH BEACH, DE

REHOBOTH BEACH, DE