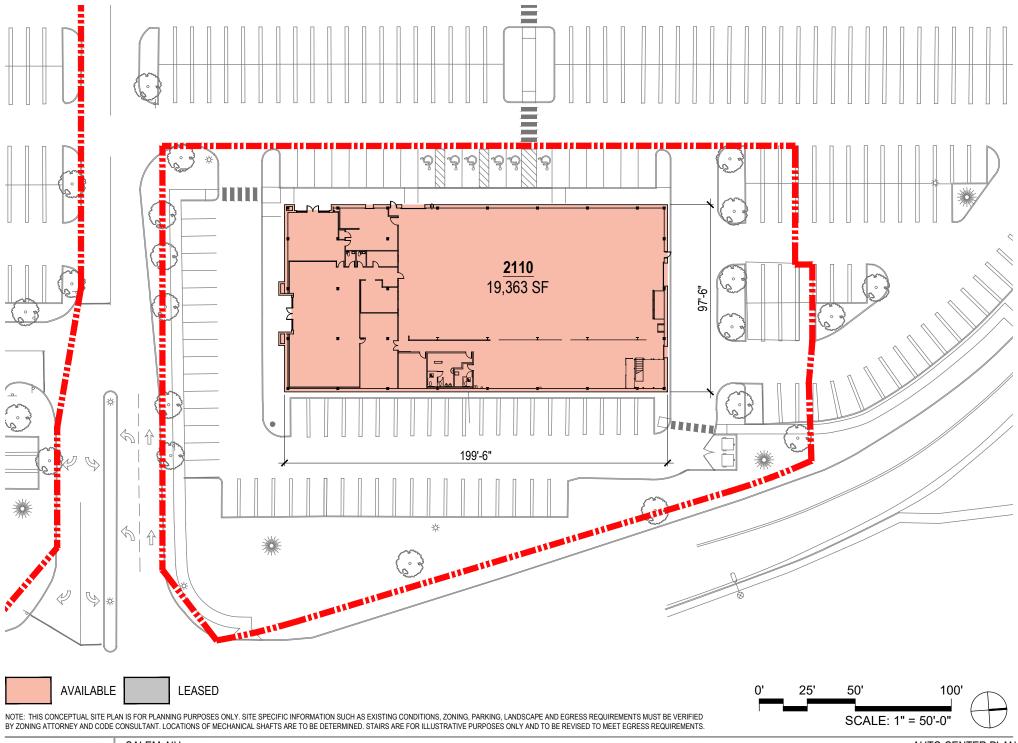

AVAILABLE LEASED

NOTE: THIS CONCEPTUAL SITE PLAN IS FOR PLANNING PURPOSES ONLY. SITE SPECIFIC INFORMATION SUCH AS EXISTING CONDITIONS, ZONING, PARKING, LANDSCAPE AND EGRESS REQUIREMENTS MUST BE VERIFIED BY ZONING ATTORNEY AND CODE CONSULTANT. LOCATIONS OF MECHANICAL SHAFTS ARE TO BE DETERMINED. STAIRS ARE FOR ILLUSTRATIVE PURPOSES ONLY AND TO BE REVISED TO MEET EGRESS REQUIREMENTS.