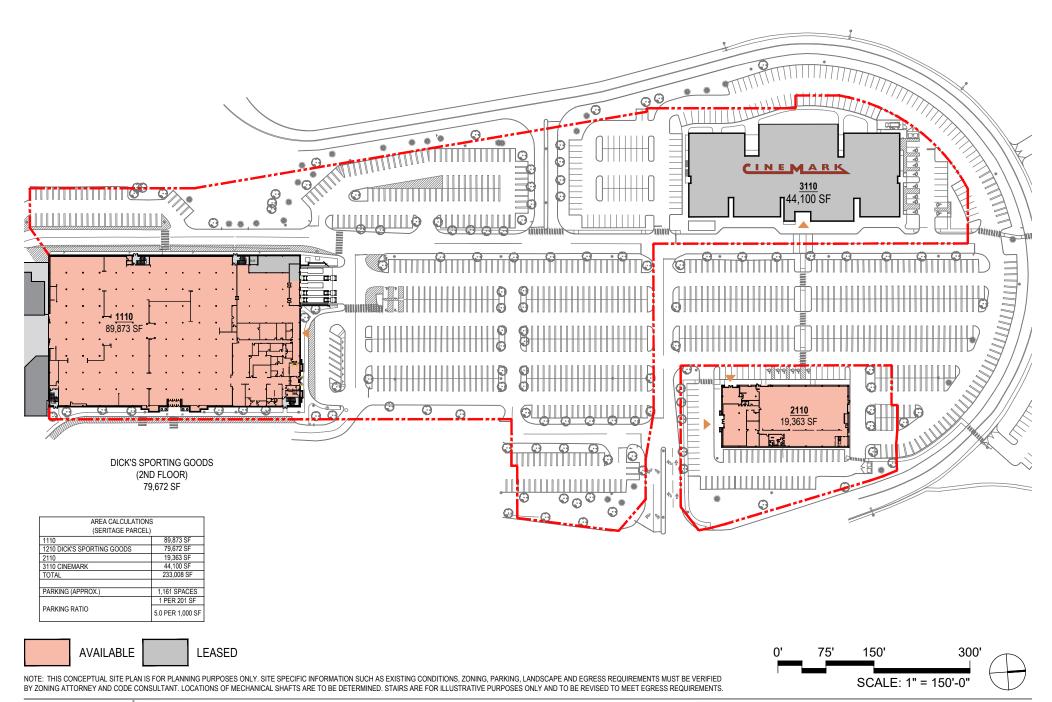

SERITAGE GROWTH PROPERTIES

AVAILABLE

NOTE: THIS CONCEPTUAL SITE PLAN IS FOR PLANNING PURPOSES ONLY. SITE SPECIFIC INFORMATION SUCH AS EXISTING CONDITIONS, ZONING, PARKING, LANDSCAPE AND EGRESS REQUIREMENTS MUST BE VERIFIED BY ZONING ATTORNEY AND CODE CONSULTANT. LOCATIONS OF MECHANICAL SHAFTS ARE TO BE DETERMINED. STAIRS ARE FOR ILLUSTRATIVE PURPOSES ONLY AND TO BE REVISED TO MEET EGRESS REQUIREMENTS.

AVAILABLE LEASED

NOTE: THIS CONCEPTUAL SITE PLAN IS FOR PLANNING PURPOSES ONLY. SITE SPECIFIC INFORMATION SUCH AS EXISTING CONDITIONS, ZONING, PARKING, LANDSCAPE AND EGRESS REQUIREMENTS MUST BE VERIFIED BY ZONING ATTORNEY AND CODE CONSULTANT. LOCATIONS OF MECHANICAL SHAFTS ARE TO BE DETERMINED. STAIRS ARE FOR ILLUSTRATIVE PURPOSES ONLY AND TO BE REVISED TO MEET EGRESS REQUIREMENTS.