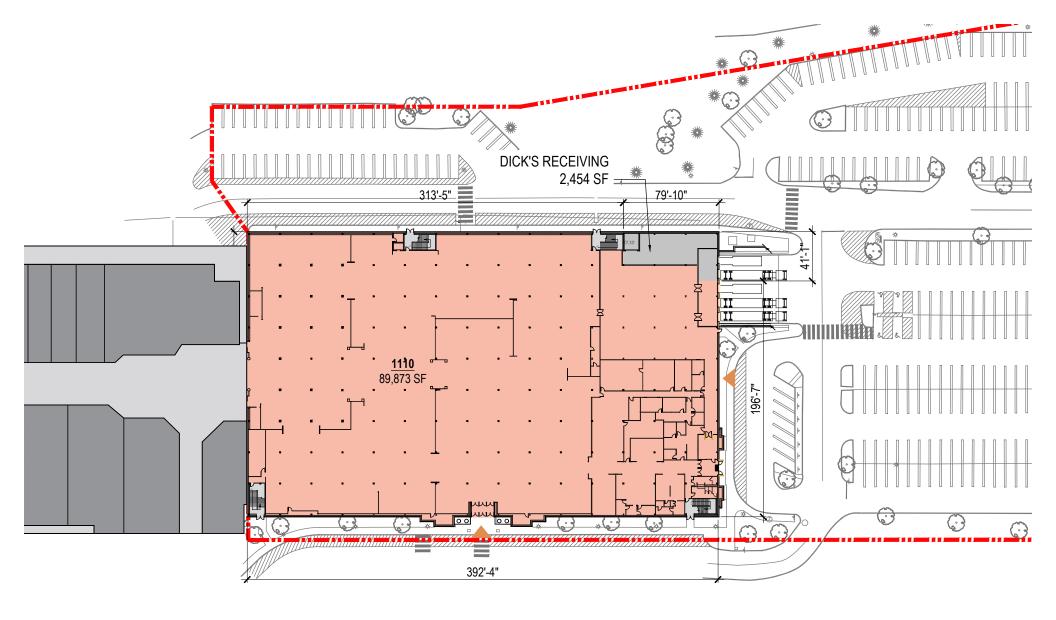

SERITAGE GROWTH PROPERTIES

AVAILABLE

NOTE: THIS CONCEPTUAL SITE PLAN IS FOR PLANNING PURPOSES ONLY. SITE SPECIFIC INFORMATION SUCH AS EXISTING CONDITIONS, ZONING, PARKING, LANDSCAPE AND EGRESS REQUIREMENTS MUST BE VERIFIED BY ZONING ATTORNEY AND CODE CONSULTANT. LOCATIONS OF MECHANICAL SHAFTS ARE TO BE DETERMINED. STAIRS ARE FOR ILLUSTRATIVE PURPOSES ONLY AND TO BE REVISED TO MEET EGRESS REQUIREMENTS.