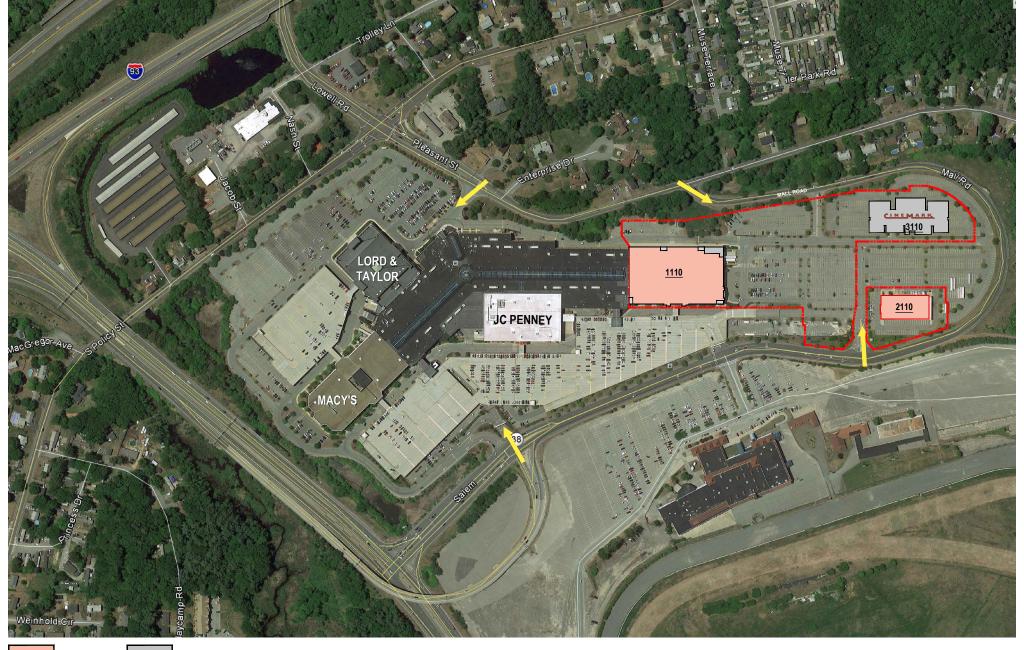

0 100'200' 400' 800' SCALE: 1" = 400'-0"

LEASED

SERITAGE GROWTH PROPERTIES SALEM, NH

NOTE: THIS CONCEPTUAL SITE PLAN IS FOR PLANNING PURPOSES ONLY. SITE SPECIFIC INFORMATION SUCH AS EXISTING CONDITIONS, ZONING, PARKING, LANDSCAPE AND EGRESS REQUIREMENTS MUST BE VERIFIED BY ZONING ATTORNEY AND CODE CONSULTANT. LOCATIONS OF MECHANICAL SHAFTS ARE TO BE DETERMINED. STAIRS ARE FOR ILLUSTRATIVE PURPOSES ONLY AND TO BE REVISED TO MEET EGRESS REQUIREMENTS.