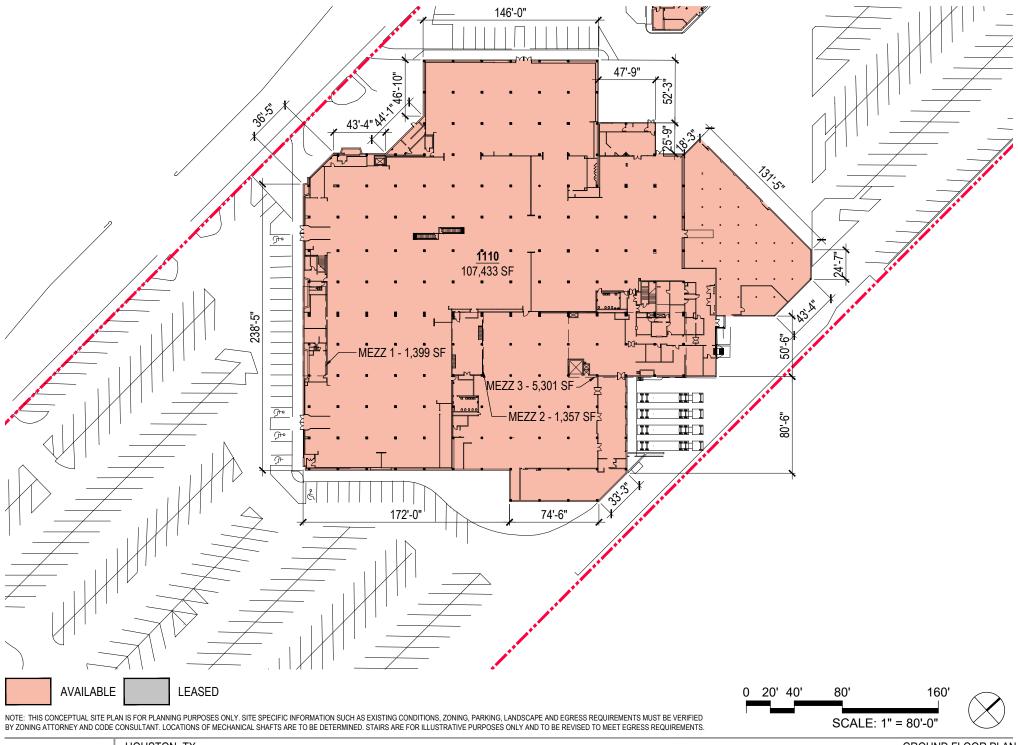

AVAILABLE

LE

LEASED

NOTE: THIS CONCEPTUAL SITE PLAN IS FOR PLANNING PURPOSES ONLY. SITE SPECIFIC INFORMATION SUCH AS EXISTING CONDITIONS, ZONING, PARKING, LANDSCAPE AND EGRESS REQUIREMENTS MUST BE VERIFIED BY ZONING ATTORNEY AND CODE CONSULTANT. LOCATIONS OF MECHANICAL SHAFTS ARE TO BE DETERMINED. STAIRS ARE FOR ILLUSTRATIVE PURPOSES ONLY AND TO BE REVISED TO MEET EGRESS REQUIREMENTS.