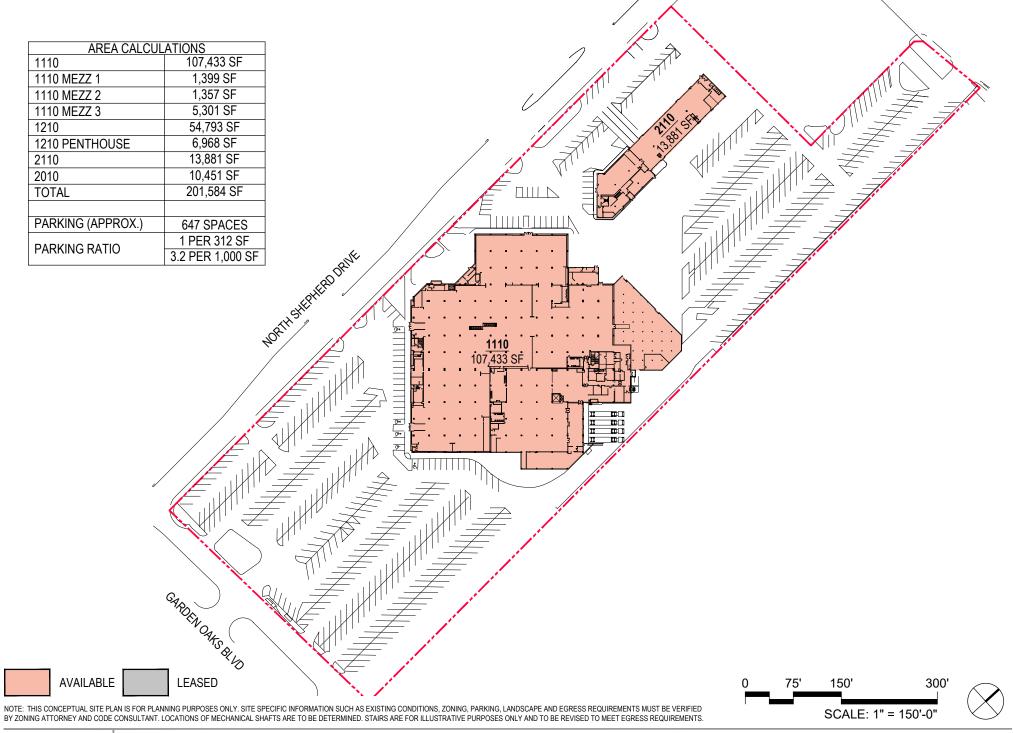

AVAILABLE

LE

LEASED

NOTE: THIS CONCEPTUAL SITE PLAN IS FOR PLANNING PURPOSES ONLY. SITE SPECIFIC INFORMATION SUCH AS EXISTING CONDITIONS, ZONING, PARKING, LANDSCAPE AND EGRESS REQUIREMENTS MUST BE VERIFIED BY ZONING ATTORNEY AND CODE CONSULTANT. LOCATIONS OF MECHANICAL SHAFTS ARE TO BE DETERMINED. STAIRS ARE FOR ILLUSTRATIVE PURPOSES ONLY AND TO BE REVISED TO MEET EGRESS REQUIREMENTS.