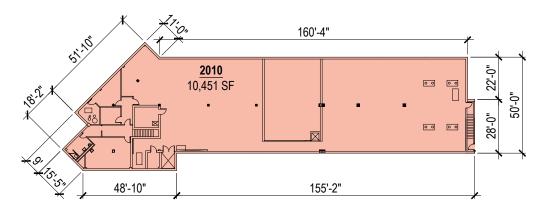

S CONCEPTUAL SITE PLAN IS FOR PLANNING PURPOSES ONLY. SITE SPECIFIC INFORMATION SUCH AS EXISTING CONDITIONS, ZONING, PARKING, LANDSCAPE AND EGRESS REQUIREMENTS MUST BE VERIFIED BY ZONING ATTORNEY AND CODE CONSULTANT. LOCATIONS OF MECHANICAL SHAFTS ARE TO BE DETERMINED. STAIRS ARE FOR ILLUSTRATIVE PURPOSES ONLY AND TO BE REVISED TO MEET EGRESS REQUIREMENTS.

0 50' 100' 200' 400 SCALE: 1" = 200'-0"









AVAILABLE LEASED

NOTE: THIS CONCEPTUAL SITE PLAN IS FOR PLANNING PURPOSES ONLY. SITE SPECIFIC INFORMATION SUCH AS EXISTING CONDITIONS, ZONING, PARKING, LANDSCAPE AND EGRESS REQUIREMENTS MUST BE VERIFIED BY ZONING ATTORNEY AND CODE CONSULTANT. LOCATIONS OF MECHANICAL SHAFTS ARE TO BE DETERMINED. STAIRS ARE FOR ILLUSTRATIVE PURPOSES ONLY AND TO BE REVISED TO MEET EGRESS REQUIREMENTS.







## **BASEMENT PLAN**



NOTE: THIS CONCEPTUAL SITE PLAN IS FOR PLANNING PURPOSES ONLY. SITE SPECIFIC INFORMATION SUCH AS EXISTING CONDITIONS, ZONING, PARKING, LANDSCAPE AND EGRESS REQUIREMENTS MUST BE VERIFIED BY ZONING ATTORNEY AND CODE CONSULTANT. LOCATIONS OF MECHANICAL SHAFTS ARE TO BE DETERMINED. STAIRS ARE FOR ILLUSTRATIVE PURPOSES ONLY AND TO BE REVISED TO MEET EGRESS REQUIREMENTS.

SERITAGE GROWTH PROPERTIES

AVAILABLE

HOUSTON, TX

100'

SCALE: 1" = 50'-0"