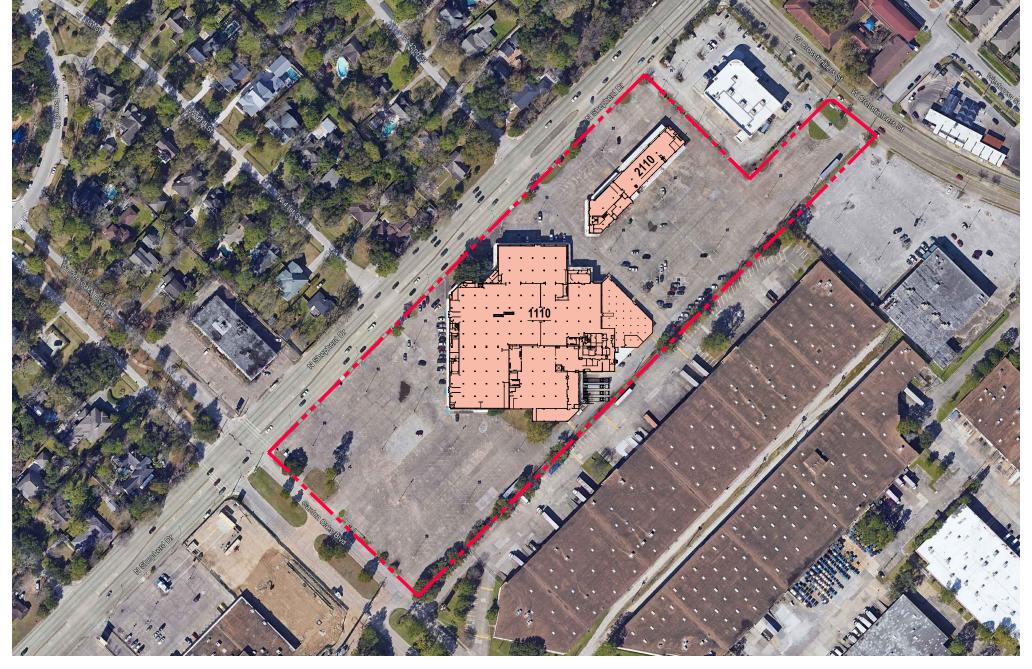

AVAILABLE

LE

LEASED

NOTE: THIS CONCEPTUAL SITE PLAN IS FOR PLANNING PURPOSES ONLY. SITE SPECIFIC INFORMATION SUCH AS EXISTING CONDITIONS, ZONING, PARKING, LANDSCAPE AND EGRESS REQUIREMENTS MUST BE VERIFIED BY ZONING ATTORNEY AND CODE CONSULTANT. LOCATIONS OF MECHANICAL SHAFTS ARE TO BE DETERMINED. STAIRS ARE FOR ILLUSTRATIVE PURPOSES ONLY AND TO BE REVISED TO MEET EGRESS REQUIREMENTS.