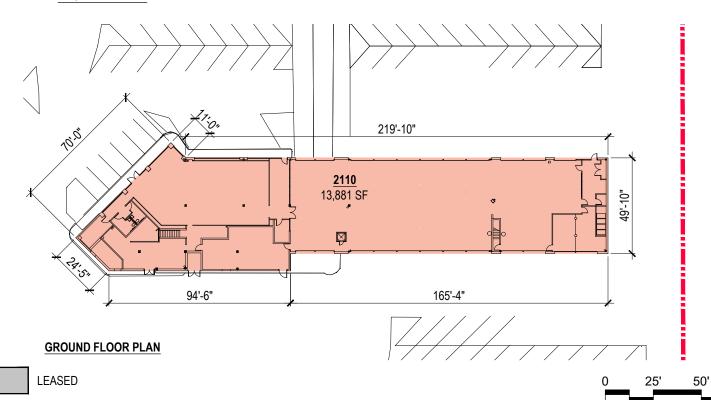

## **BASEMENT PLAN**

NOTE: THIS CONCEPTUAL SITE PLAN IS FOR PLANNING PURPOSES ONLY. SITE SPECIFIC INFORMATION SUCH AS EXISTING CONDITIONS, ZONING, PARKING, LANDSCAPE AND EGRESS REQUIREMENTS MUST BE VERIFIED BY ZONING ATTORNEY AND CODE CONSULTANT. LOCATIONS OF MECHANICAL SHAFTS ARE TO BE DETERMINED. STAIRS ARE FOR ILLUSTRATIVE PURPOSES ONLY AND TO BE REVISED TO MEET EGRESS REQUIREMENTS.