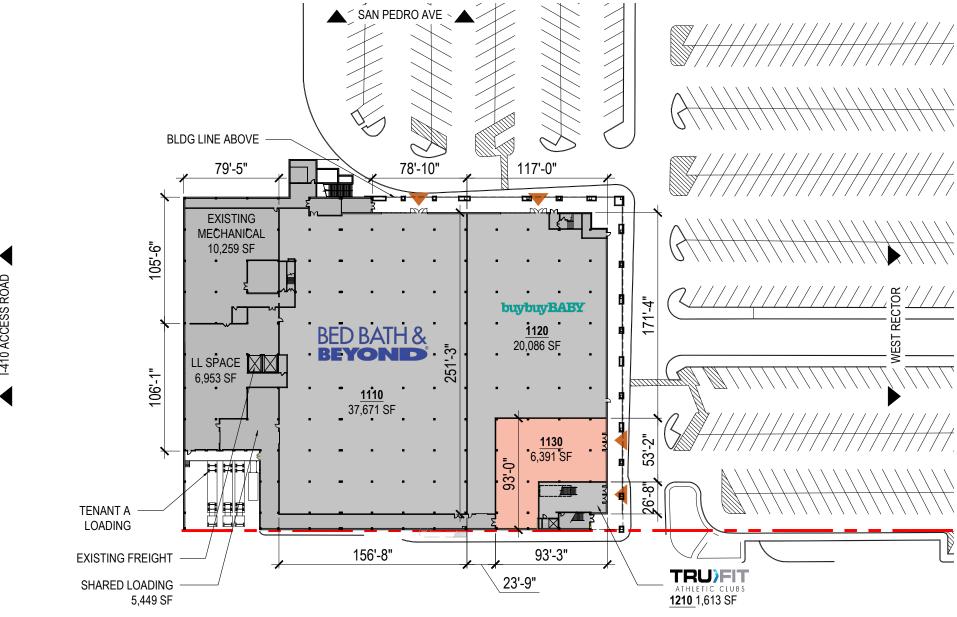

SAN ANTONIO, TX

LEASED

NOTE: THIS CONCEPTUAL SITE PLAN IS FOR PLANNING PURPOSES ONLY. SITE SPECIFIC INFORMATION SUCH AS EXISTING CONDITIONS, ZONING, PARKING, LANDSCAPE AND EGRESS REQUIREMENTS MUST BE VERIFIED BY ZONING ATTORNEY AND CODE CONSULTANT. LOCATIONS OF MECHANICAL SHAFTS ARE TO BE DETERMINED. STAIRS ARE FOR ILLUSTRATIVE PURPOSES ONLY AND TO BE REVISED TO MEET EGRESS REQUIREMENTS. 20' 40' 80' 160' SCALE: 1" = 80'-0"