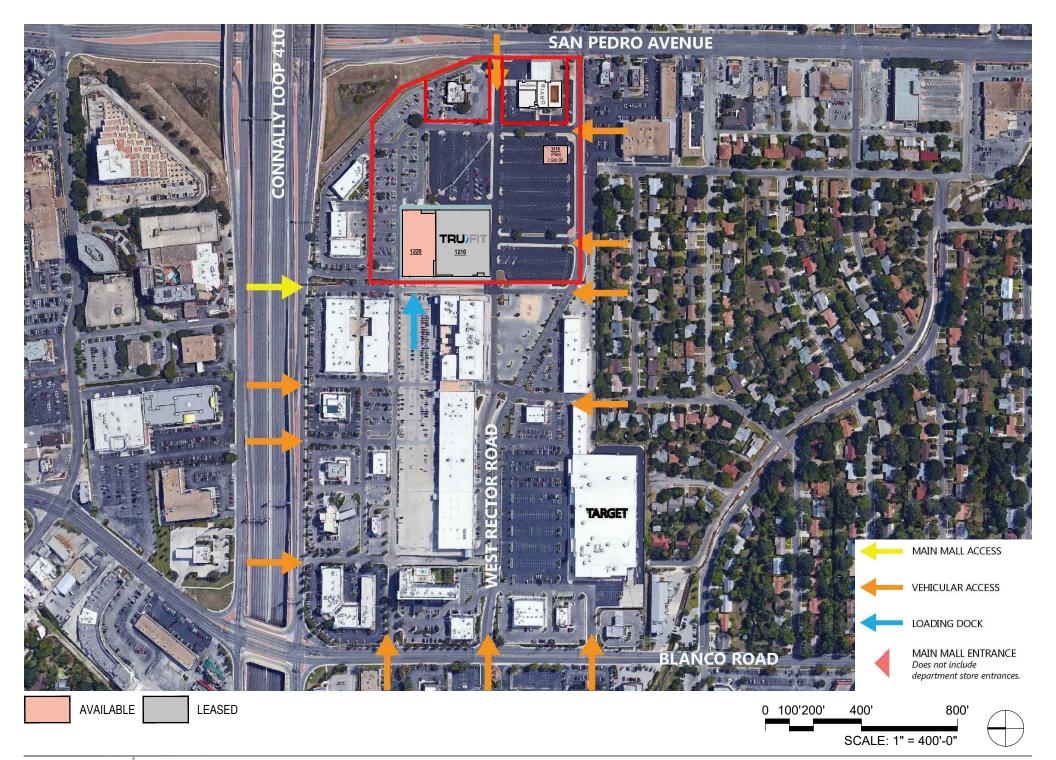

SAN ANTONIO, TX





LEASED

NOTE: THIS CONCEPTUAL SITE PLAN IS FOR PLANNING PURPOSES ONLY. SITE SPECIFIC INFORMATION SUCH AS EXISTING CONDITIONS, ZONING, PARKING, LANDSCAPE AND EGRESS REQUIREMENTS MUST BE VERIFIED BY ZONING ATTORNEY AND CODE CONSULTANT. LOCATIONS OF MECHANICAL SHAFTS ARE TO BE DETERMINED. STAIRS ARE FOR ILLUSTRATIVE PURPOSES ONLY AND TO BE REVISED TO MEET EGRESS REQUIREMENTS. 20' 40' 80' 160' SCALE: 1" = 80'-0"





AVAILABLE LEASED

NOTE: THIS CONCEPTUAL SITE PLAN IS FOR PLANNING PURPOSES ONLY. SITE SPECIFIC INFORMATION SUCH AS EXISTING CONDITIONS, ZONING, PARKING, LANDSCAPE AND EGRESS REQUIREMENTS MUST BE VERIFIED BY ZONING ATTORNEY AND CODE CONSULTANT. LOCATIONS OF MECHANICAL SHAFTS ARE TO BE DETERMINED. STAIRS ARE FOR ILLUSTRATIVE PURPOSES ONLY AND TO BE REVISED T