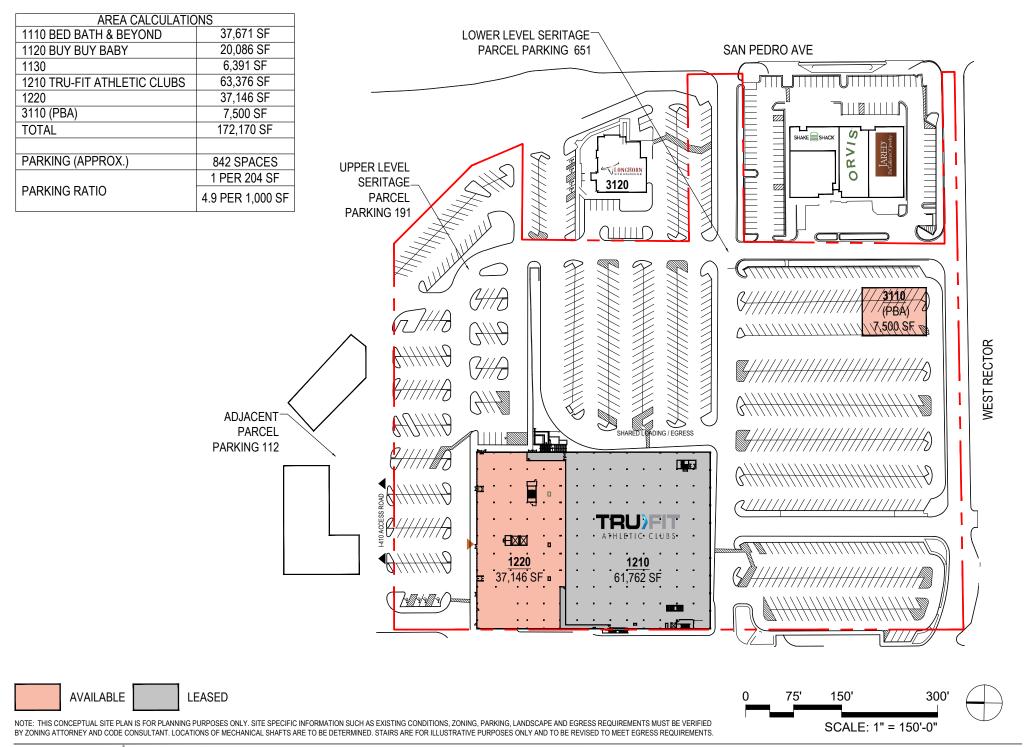

AVAILABLE LEASED

NOTE: THIS CONCEPTUAL SITE PLAN IS FOR PLANNING PURPOSES ONLY. SITE SPECIFIC INFORMATION SUCH AS EXISTING CONDITIONS, ZONING, PARKING, LANDSCAPE AND EGRESS REQUIREMENTS MUST BE VERIFIED BY ZONING ATTORNEY AND CODE CONSULTANT. LOCATIONS OF MECHANICAL SHAFTS ARE TO BE DETERMINED. STAIRS ARE FOR ILLUSTRATIVE PURPOSES ONLY AND TO BE REVISED TO MEET EGRESS REQUIREMENTS.