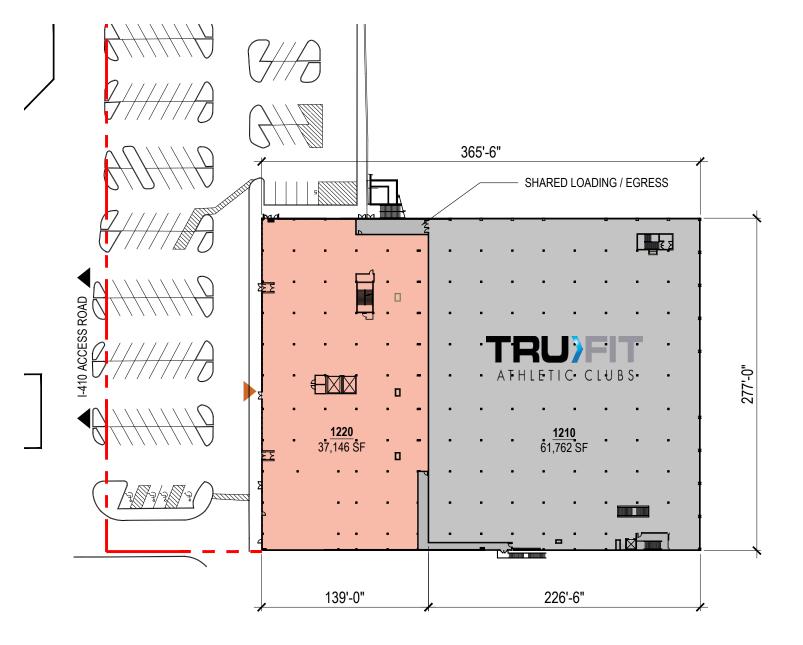

SAN ANTONIO, TX

LEASED

NOTE: THIS CONCEPTUAL SITE PLAN IS FOR PLANNING PURPOSES ONLY. SITE SPECIFIC INFORMATION SUCH AS EXISTING CONDITIONS, ZONING, PARKING, LANDSCAPE AND EGRESS REQUIREMENTS MUST BE VERIFIED BY ZONING ATTORNEY AND CODE CONSULTANT. LOCATIONS OF MECHANICAL SHAFTS ARE TO BE DETERMINED. STAIRS ARE FOR ILLUSTRATIVE PURPOSES ONLY AND TO BE REVISED TO MEET EGRESS REQUIREMENTS. 20' 40' 80' 160' SCALE: 1" = 80'-0"

AVAILABLE LEASED

NOTE: THIS CONCEPTUAL SITE PLAN IS FOR PLANNING PURPOSES ONLY. SITE SPECIFIC INFORMATION SUCH AS EXISTING CONDITIONS, ZONING, PARKING, LANDSCAPE AND EGRESS REQUIREMENTS MUST BE VERIFIED BY ZONING ATTORNEY AND CODE CONSULTANT. LOCATIONS OF MECHANICAL SHAFTS ARE TO BE DETERMINED. STAIRS ARE FOR ILLUSTRATIVE PURPOSES ONLY AND TO BE REVISED TO MEET EGRESS REQUIREMENTS.