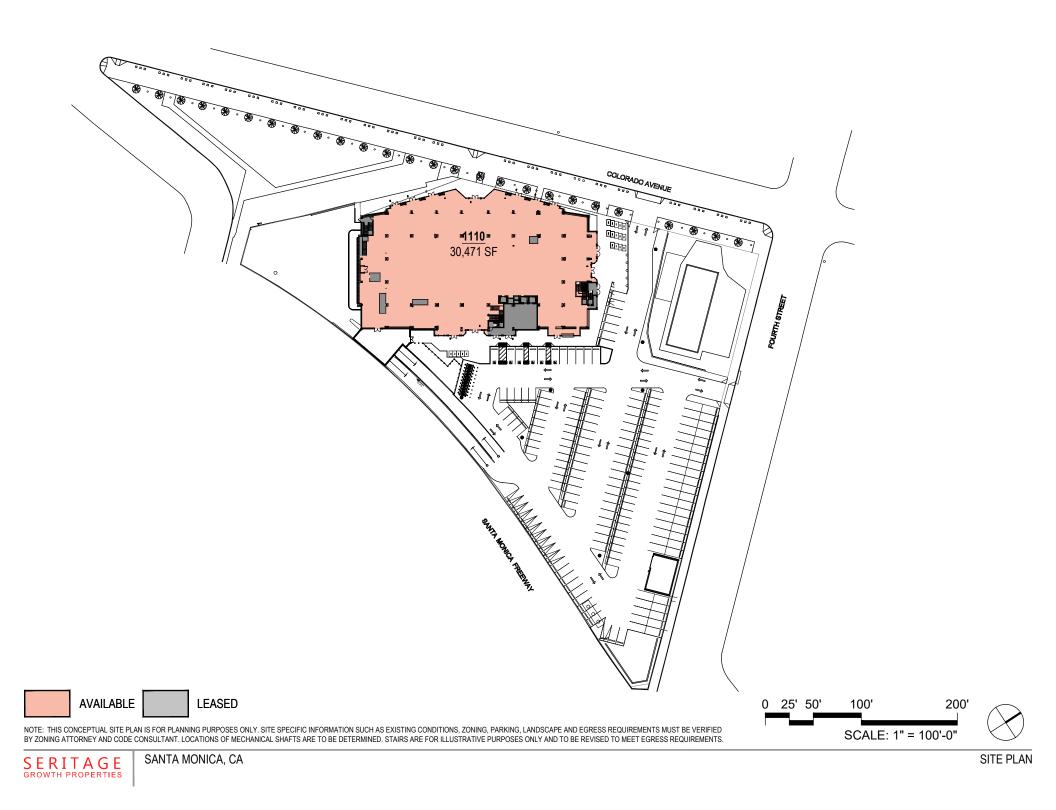

NOTE: THIS CONCEPTUAL SITE PLAN IS FOR PLANNING PURPOSES ONLY. SITE SPECIFIC INFORMATION SUCH AS EXISTING CONDITIONS, ZONING, PARKING, LANDSCAPE AND EGRESS REQUIREMENTS MUST BE VERIFIED BY ZONING ATTORNEY AND CODE CONSULTANT. LOCATIONS OF MECHANICAL SHAFTS ARE TO BE DETERMINED. STAIRS ARE FOR ILLUSTRATIVE PURPOSES ONLY AND TO BE REVISED TO MEET EGRESS REQUIREMENTS.