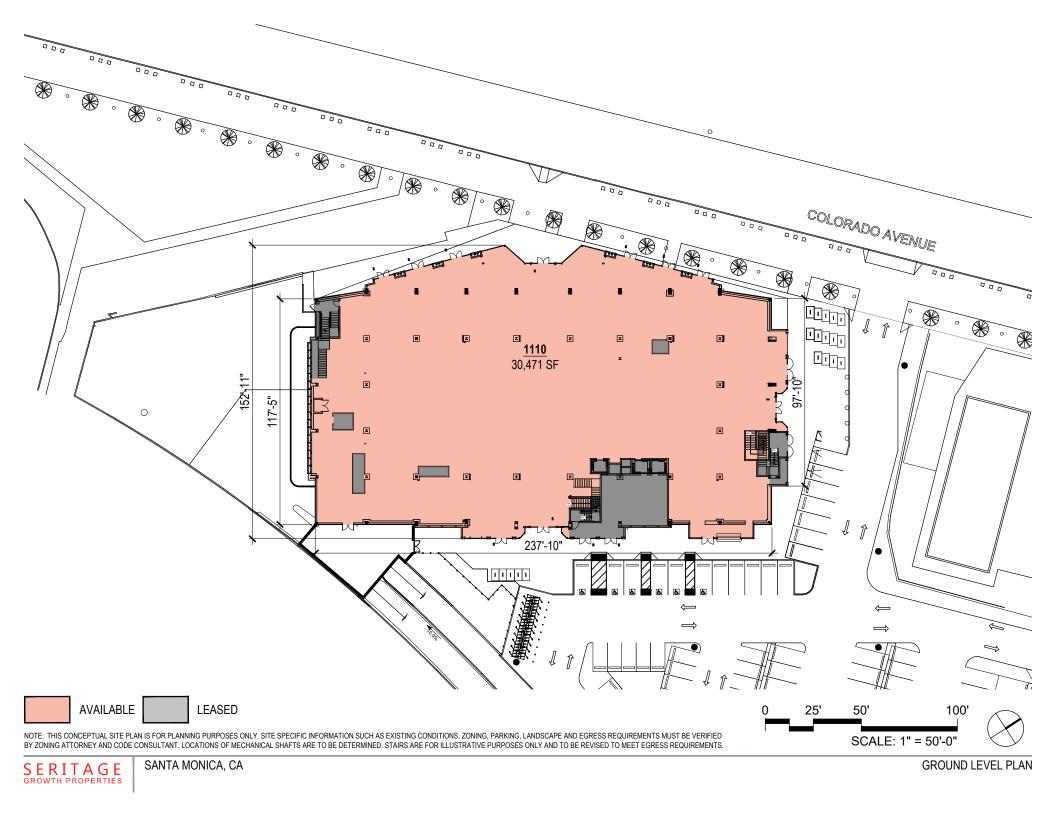

LOWER LEVEL PLAN

AVAILABLE

SANTA MONICA, CA

LEASED

SECOND LEVEL PLAN

NOTE: THIS CONCEPTUAL SITE PLAN IS FOR PLANNING PURPOSES ONLY. SITE SPECIFIC INFORMATION SUCH AS EXISTING CONDITIONS, ZONING, PARKING, LANDSCAPE AND EGRESS REQUIREMENTS MUST BE VERIFIED BY ZONING ATTORNEY AND CODE CONSULTANT. LOCATIONS OF MECHANICAL SHAFTS ARE TO BE DETERMINED. STAIRS ARE FOR ILLUSTRATIVE PURPOSES ONLY AND TO BE REVISED TO MEET EGRESS REQUIREMENTS.

NOTE: THIS CONCEPTUAL SITE PLAN IS FOR PLANNING PURPOSES ONLY. SITE SPECIFIC INFORMATION SUCH AS EXISTING CONDITIONS, ZONING, PARKING, LANDSCAPE AND EGRESS REQUIREMENTS MUST BE VERIFIED BY ZONING ATTORNEY AND CODE CONSULTANT. LOCATIONS OF MECHANICAL SHAFTS ARE TO BE DETERMINED. STAIRS ARE FOR ILLUSTRATIVE PURPOSES ONLY AND TO BE REVISED TO MEET EGRESS REQUIREMENTS.