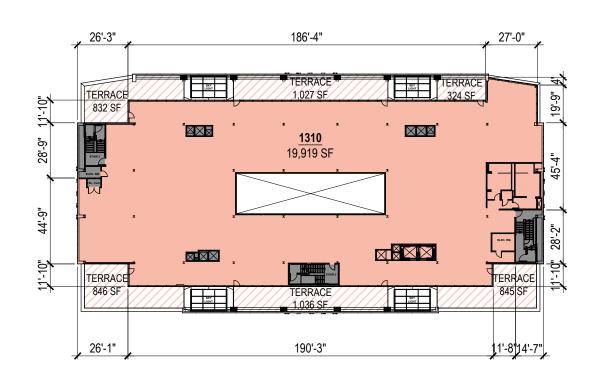

NOTE: THIS CONCEPTUAL SITE PLAN IS FOR PLANNING PURPOSES ONLY. SITE SPECIFIC INFORMATION SUCH AS EXISTING CONDITIONS, ZONING, PARKING, LANDSCAPE AND EGRESS REQUIREMENTS MUST BE VERIFIED BY ZONING ATTORNEY AND CODE CONSULTANT. LOCATIONS OF MECHANICAL SHAFTS ARE TO BE DETERMINED. STAIRS ARE FOR ILLUSTRATIVE PURPOSES ONLY AND TO BE REVISED TO MEET EGRESS REQUIREMENTS.

SANTA MONICA, CA

THIRD LEVEL PLAN