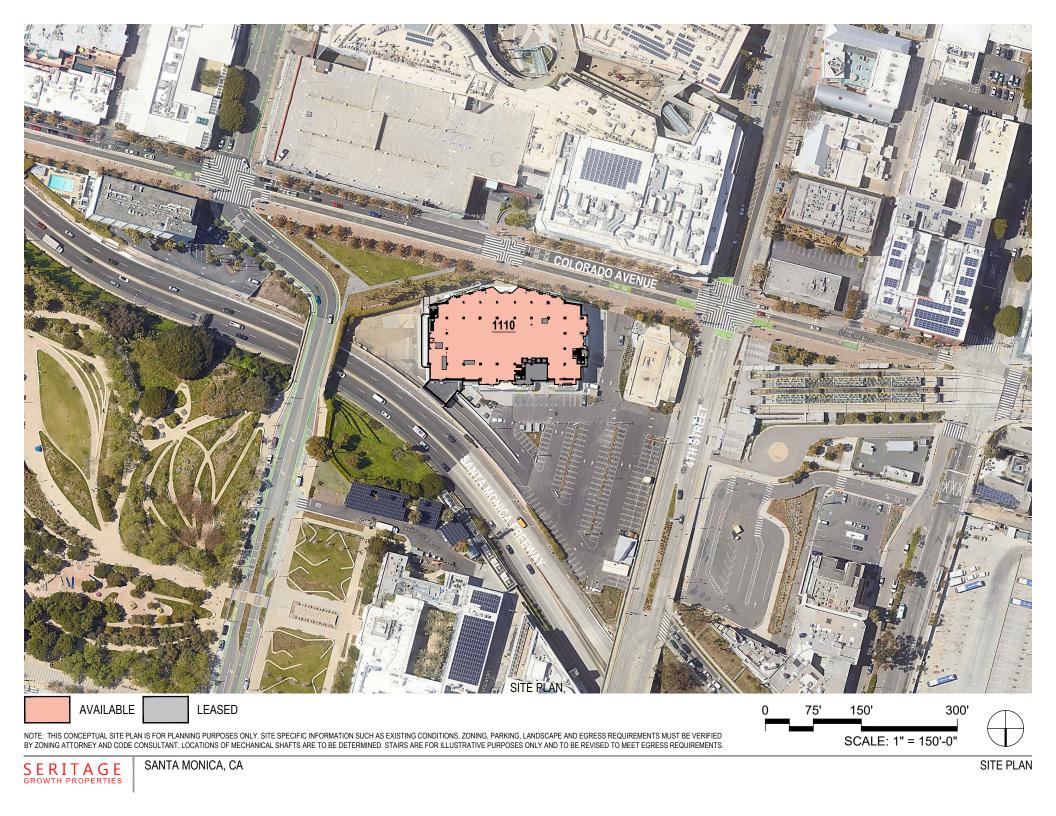

NOTE: THIS CONCEPTUAL SITE PLAN IS FOR PLANNING PURPOSES ONLY. SITE SPECIFIC INFORMATION SUCH AS EXISTING CONDITIONS, ZONING, PARKING, LANDSCAPE AND EGRESS REQUIREMENTS MUST BE VERIFIED BY ZONING ATTORNEY AND CODE CONSULTANT. LOCATIONS OF MECHANICAL SHAFTS ARE TO BE DETERMINED. STAIRS ARE FOR ILLUSTRATIVE PURPOSES ONLY AND TO BE REVISED TO MEET EGRESS REQUIREMENTS.