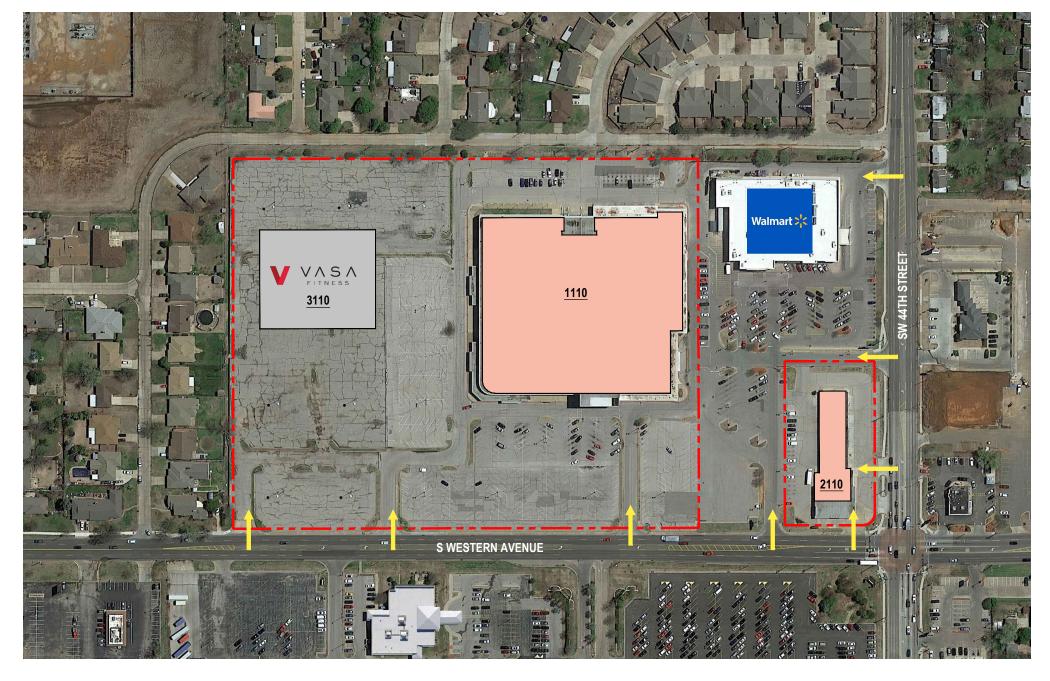

0 50' 100' 200' 400' SCALE: 1" = 200'-0"

**UPPER LEVEL** 

**GROUND LEVEL** 

NOTE: THIS CONCEPTUAL SITE PLAN IS FOR PLANNING PURPOSES ONLY. SITE SPECIFIC INFORMATION SUCH AS EXISTING CONDITIONS, ZONING, PARKING, LANDSCAPE AND EGRESS REQUIREMENTS MUST BE VERIFIED BY ZONING ATTORNEY AND CODE CONSULTANT. LOCATIONS OF MECHANICAL SHAFTS ARE TO BE DETERMINED. STAIRS ARE FOR ILLUSTRATIVE PURPOSES ONLY AND TO BE REVISED TO MEET EGRESS REQUIREMENTS.