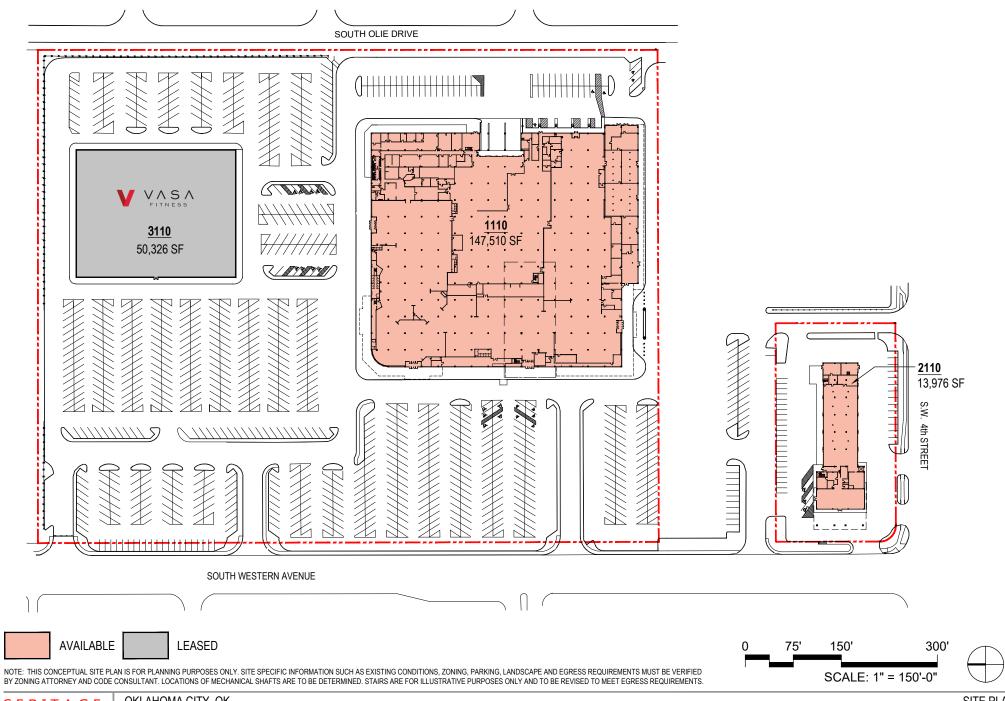

AVAILABLE

LEASED

NOTE: THIS CONCEPTUAL SITE PLAN IS FOR PLANNING PURPOSES ONLY. SITE SPECIFIC INFORMATION SUCH AS EXISTING CONDITIONS, ZONING, PARKING, LANDSCAPE AND EGRESS REQUIREMENTS MUST BE VERIFIED BY ZONING ATTORNEY AND CODE CONSULTANT. LOCATIONS OF MECHANICAL SHAFTS ARE TO BE DETERMINED. STAIRS ARE FOR ILLUSTRATIVE PURPOSES ONLY AND TO BE REVISED TO MEET EGRESS REQUIREMENTS.