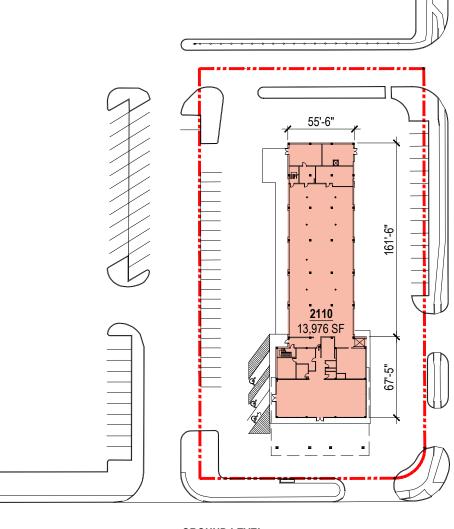

AVAILABLE

LEASED

NOTE: THIS CONCEPTUAL SITE PLAN IS FOR PLANNING PURPOSES ONLY. SITE SPECIFIC INFORMATION SUCH AS EXISTING CONDITIONS, ZONING, PARKING, LANDSCAPE AND EGRESS REQUIREMENTS MUST BE VERIFIED BY ZONING ATTORNEY AND CODE CONSULTANT. LOCATIONS OF MECHANICAL SHAFTS ARE TO BE DETERMINED. STAIRS ARE FOR ILLUSTRATIVE PURPOSES ONLY AND TO BE REVISED TO MEET EGRESS REQUIREMENTS.