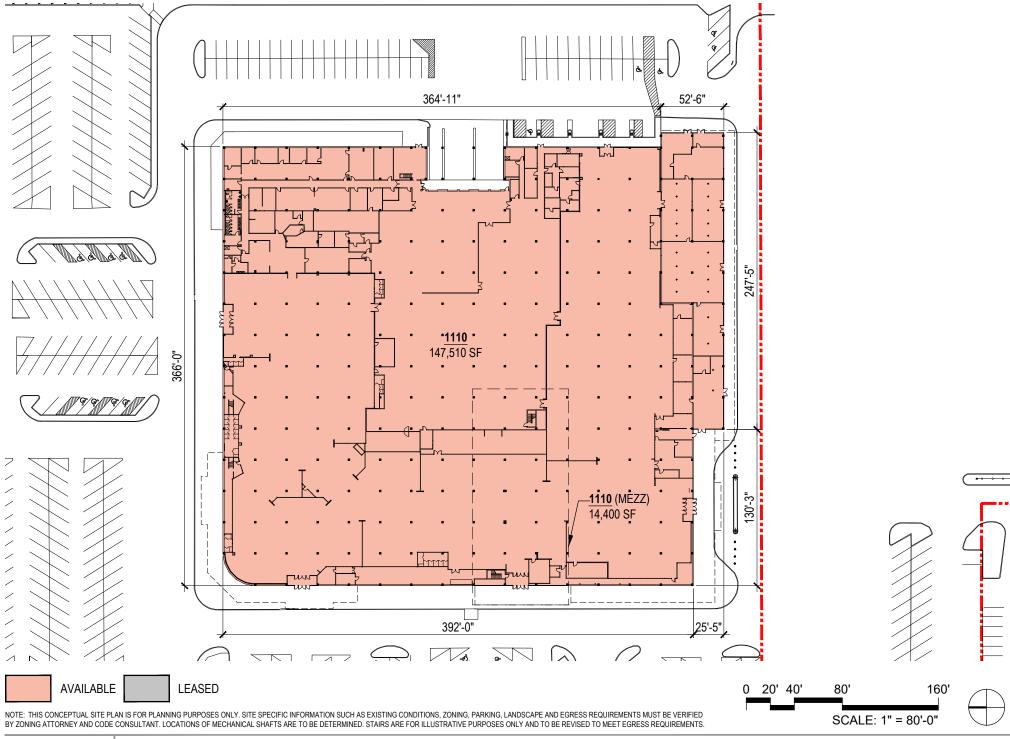

AVAILABLE

LEASED

NOTE: THIS CONCEPTUAL SITE PLAN IS FOR PLANNING PURPOSES ONLY. SITE SPECIFIC INFORMATION SUCH AS EXISTING CONDITIONS, ZONING, PARKING, LANDSCAPE AND EGRESS REQUIREMENTS MUST BE VERIFIED BY ZONING ATTORNEY AND CODE CONSULTANT. LOCATIONS OF MECHANICAL SHAFTS ARE TO BE DETERMINED. STAIRS ARE FOR ILLUSTRATIVE PURPOSES ONLY AND TO BE REVISED TO MEET EGRESS REQUIREMENTS.