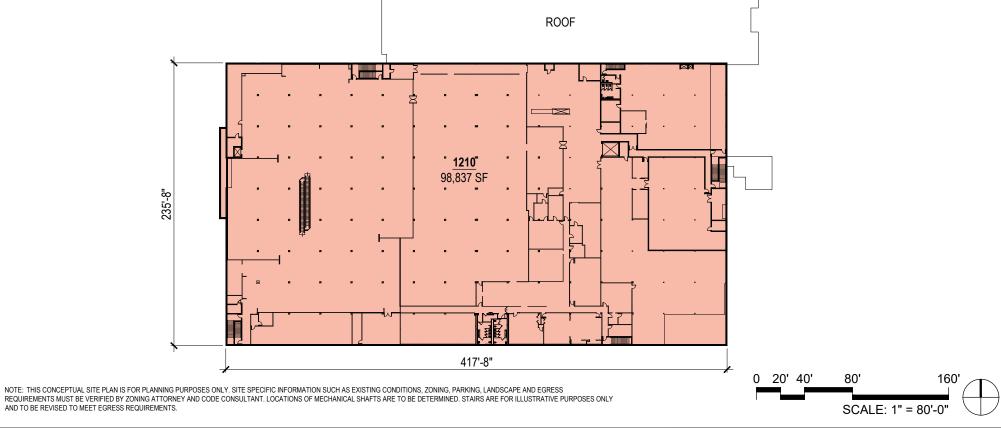

| AREA CALCULATIONS |                  |
|-------------------|------------------|
| 1110              | 118,121 SF       |
| 1210              | 98,837 SF        |
| TOTAL             | 216,959 SF       |
|                   |                  |
| PARKING (APPROX.) | 1,201 SPACES     |
| PARKING RATIO     | 1 PER 181 SF     |
|                   | 5.5 PER 1,000 SF |

SITE PLAN

NOTE: THIS CONCEPTUAL SITE PLAN IS FOR PLANNING PURPOSES ONLY. SITE SPECIFIC INFORMATION SUCH AS EXISTING CONDITIONS, ZONING, PARKING, LANDSCAPE AND EGRESS REQUIREMENTS MUST BE VERIFIED BY ZONING ATTORNEY AND CODE CONSULTANT. LOCATIONS OF MECHANICAL SHAFTS ARE TO BE DETERMINED. STAIRS ARE FOR ILLUSTRATIVE PURPOSES ONLY AND TO BE REVISED TO MEET EGRESS REQUIREMENTS.

AVAILABLE

GE SARASOTA, FL

LEASED