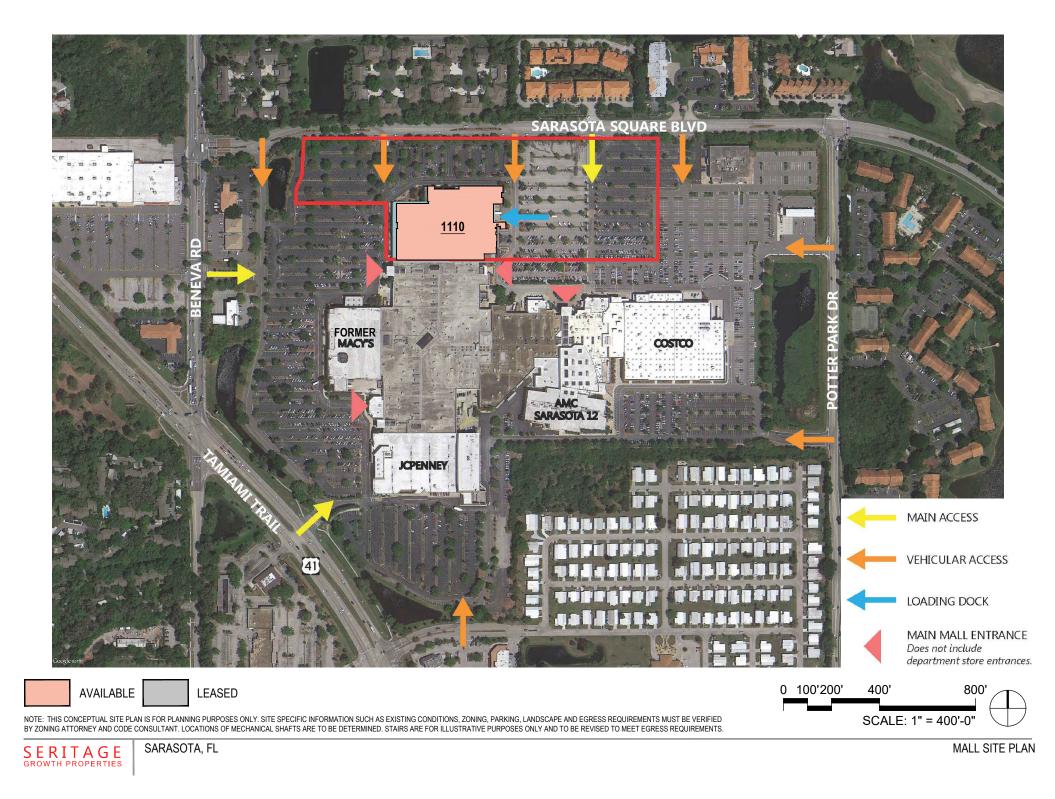

SITE PLAN

NOTE: THIS CONCEPTUAL SITE PLAN IS FOR PLANNING PURPOSES ONLY. SITE SPECIFIC INFORMATION SUCH AS EXISTING CONDITIONS, ZONING, PARKING, LANDSCAPE AND EGRESS REQUIREMENTS MUST BE VERIFIED BY ZONING ATTORNEY AND CODE CONSULTANT. LOCATIONS OF MECHANICAL SHAFTS ARE TO BE DETERMINED. STAIRS ARE FOR ILLUSTRATIVE PURPOSES ONLY AND TO BE REVISED TO MEET EGRESS REQUIREMENTS.

AVAILABLE

GE SARASOTA, FL

LEASED