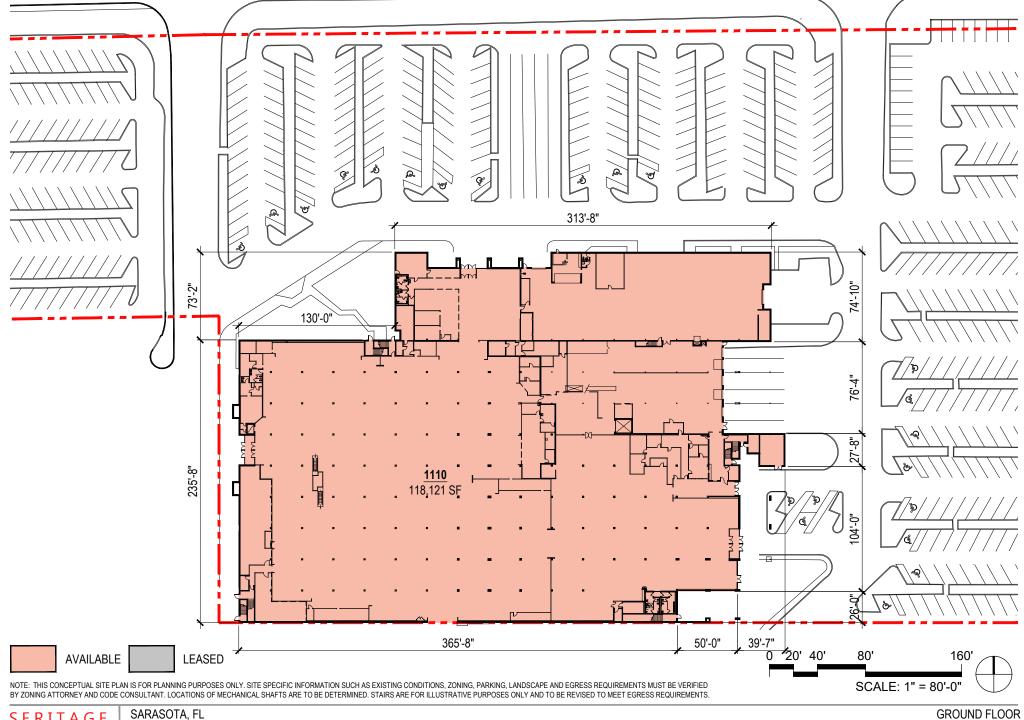

| AREA CALCULATIONS |                  |
|-------------------|------------------|
| 1110              | 118,121 SF       |
| 1210              | 98,837 SF        |
| TOTAL             | 216,959 SF       |
|                   |                  |
| PARKING (APPROX.) | 1,201 SPACES     |
| PARKING RATIO     | 1 PER 181 SF     |
|                   | 5.5 PER 1,000 SF |

SITE PLAN

NOTE: THIS CONCEPTUAL SITE PLAN IS FOR PLANNING PURPOSES ONLY. SITE SPECIFIC INFORMATION SUCH AS EXISTING CONDITIONS, ZONING, PARKING, LANDSCAPE AND EGRESS REQUIREMENTS MUST BE VERIFIED BY ZONING ATTORNEY AND CODE CONSULTANT. LOCATIONS OF MECHANICAL SHAFTS ARE TO BE DETERMINED. STAIRS ARE FOR ILLUSTRATIVE PURPOSES ONLY AND TO BE REVISED TO MEET EGRESS REQUIREMENTS.

AVAILABLE

GE SARASOTA, FL

LEASED