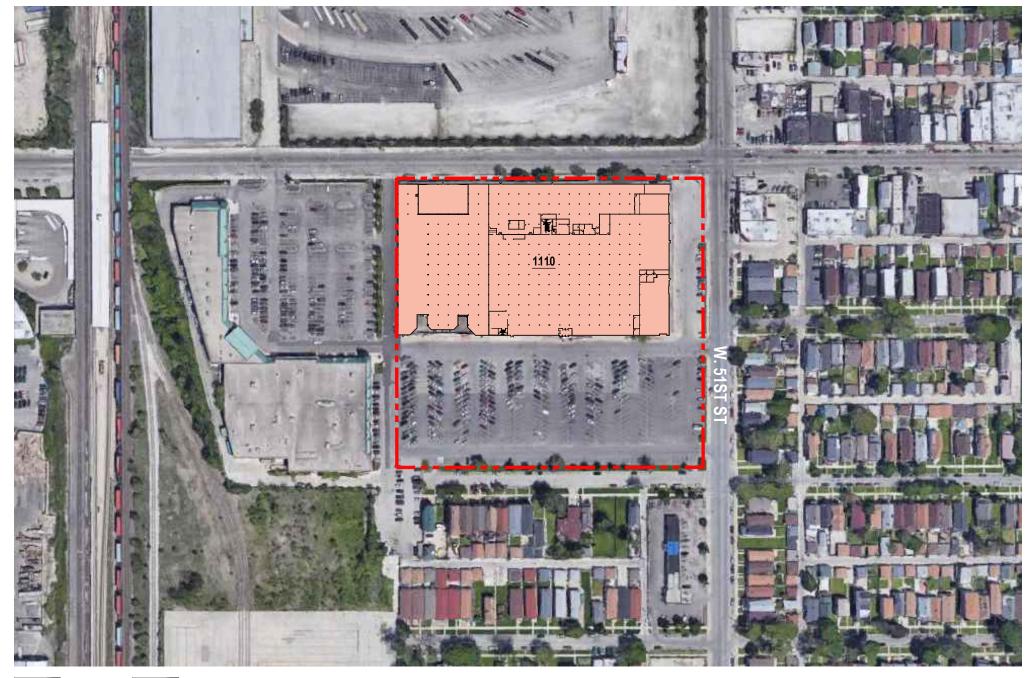

0 50' 100' 200' 400' SCALE: 1" = 200'-0"

AVAILA

SERITAGE GROWTH PROPERTIES

AVAILABLE LEASED

NOTE: THIS CONCEPTUAL SITE PLAN IS FOR PLANNING PURPOSES ONLY. SITE SPECIFIC INFORMATION SUCH AS EXISTING CONDITIONS, ZONING, PARKING, LANDSCAPE AND EGRESS REQUIREMENTS MUST BE VERIFIED BY ZONING ATTORNEY AND CODE CONSULTANT. LOCATIONS OF MECHANICAL SHAFTS ARE TO BE DETERMINED. STAIRS ARE FOR ILLUSTRATIVE PURPOSES ONLY AND TO BE REVISED TO MEET EGRESS REQUIREMENTS.