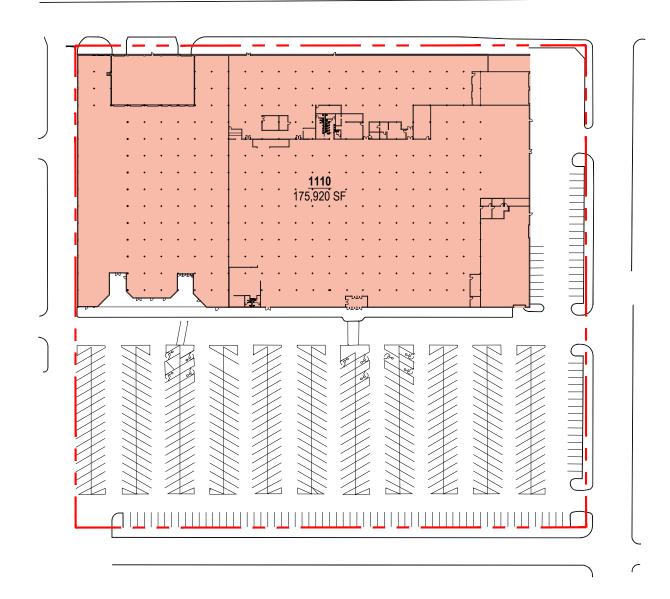

AVAILABLE

LEASED

NOTE: THIS CONCEPTUAL SITE PLAN IS FOR PLANNING PURPOSES ONLY. SITE SPECIFIC INFORMATION SUCH AS EXISTING CONDITIONS, ZONING, PARKING, LANDSCAPE AND EGRESS REQUIREMENTS MUST BE VERIFIED BY ZONING ATTORNEY AND CODE CONSULTANT. LOCATIONS OF MECHANICAL SHAFTS ARE TO BE DETERMINED. STAIRS ARE FOR ILLUSTRATIVE PURPOSES ONLY AND TO BE REVISED TO MEET EGRESS REQUIREMENTS.

0 50' 100' 200' 400' SCALE: 1" = 200'-0"





AVAILA

SERITAGE GROWTH PROPERTIES

AVAILABLE LEASED

NOTE: THIS CONCEPTUAL SITE PLAN IS FOR PLANNING PURPOSES ONLY. SITE SPECIFIC INFORMATION SUCH AS EXISTING CONDITIONS, ZONING, PARKING, LANDSCAPE AND EGRESS REQUIREMENTS MUST BE VERIFIED BY ZONING ATTORNEY AND CODE CONSULTANT. LOCATIONS OF MECHANICAL SHAFTS ARE TO BE DETERMINED. STAIRS ARE FOR ILLUSTRATIVE PURPOSES ONLY AND TO BE REVISED TO MEET EGRESS REQUIREMENTS.

0 30' 60' 120' 240' SCALE: 1" = 120'-0"