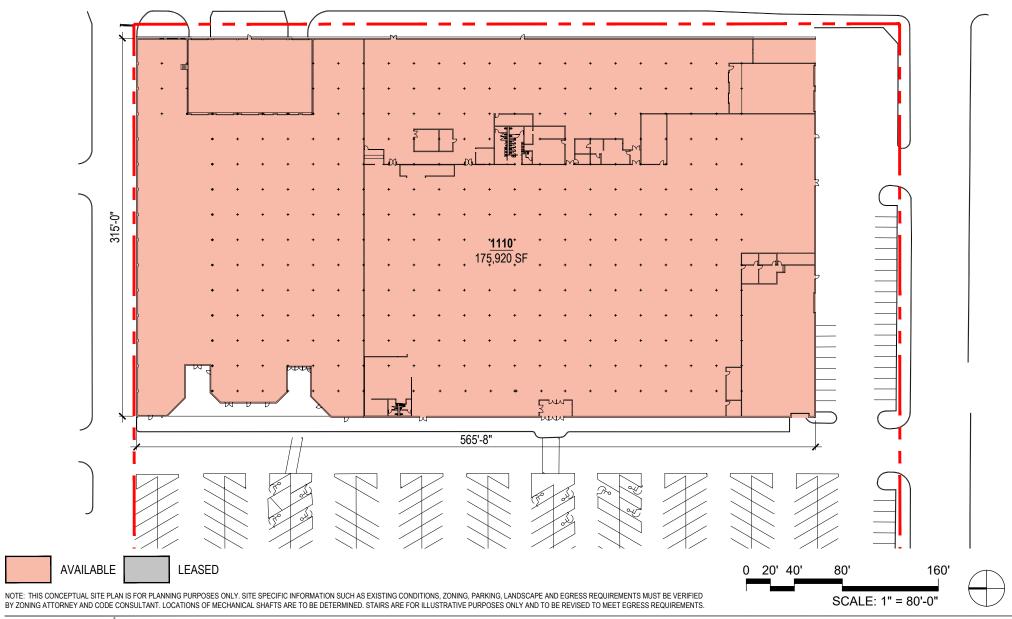

AVAILABLE

LEASED

NOTE: THIS CONCEPTUAL SITE PLAN IS FOR PLANNING PURPOSES ONLY. SITE SPECIFIC INFORMATION SUCH AS EXISTING CONDITIONS, ZONING, PARKING, LANDSCAPE AND EGRESS REQUIREMENTS MUST BE VERIFIED BY ZONING ATTORNEY AND CODE CONSULTANT. LOCATIONS OF MECHANICAL SHAFTS ARE TO BE DETERMINED. STAIRS ARE FOR ILLUSTRATIVE PURPOSES ONLY AND TO BE REVISED TO MEET EGRESS REQUIREMENTS.