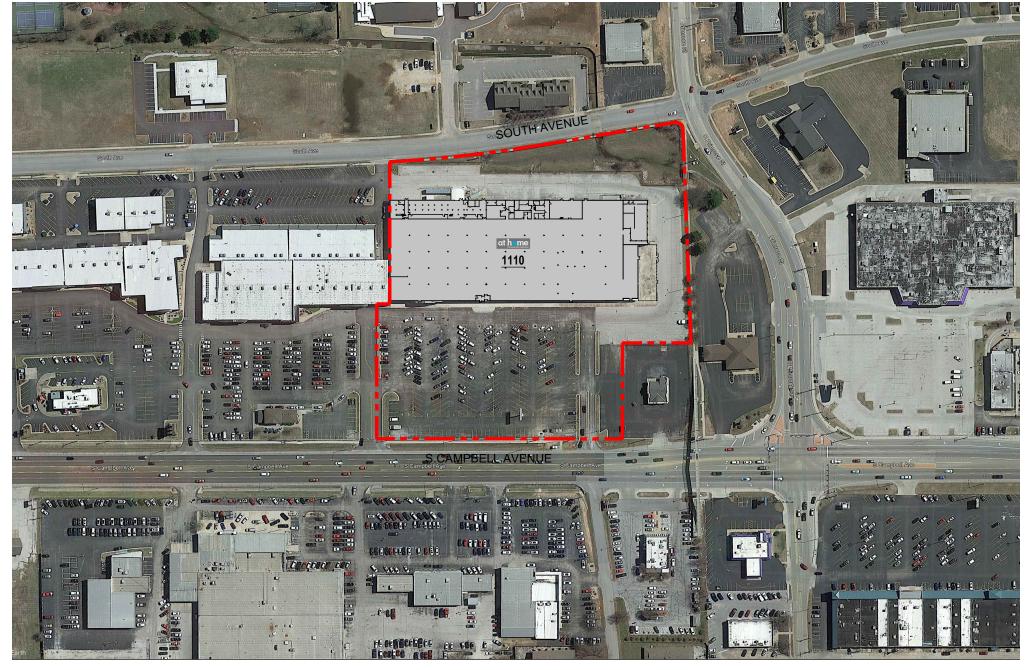

0 50' 100' 200' 400' SCALE: 1" = 200'-0"

AVAILABLE

NOTE: THIS CONCEPTUAL SITE PLAN IS FOR PLANNING PURPOSES ONLY. SITE SPECIFIC INFORMATION SUCH AS EXISTING CONDITIONS, ZONING, PARKING, LANDSCAPE AND EGRESS REQUIREMENTS MUST BE VERIFIED BY ZONING ATTORNEY AND CODE CONSULTANT. LOCATIONS OF MECHANICAL SHAFTS ARE TO BE DETERMINED. STAIRS ARE FOR ILLUSTRATIVE PURPOSES ONLY AND TO BE REVISED TO MEET EGRESS REQUIREMENTS.