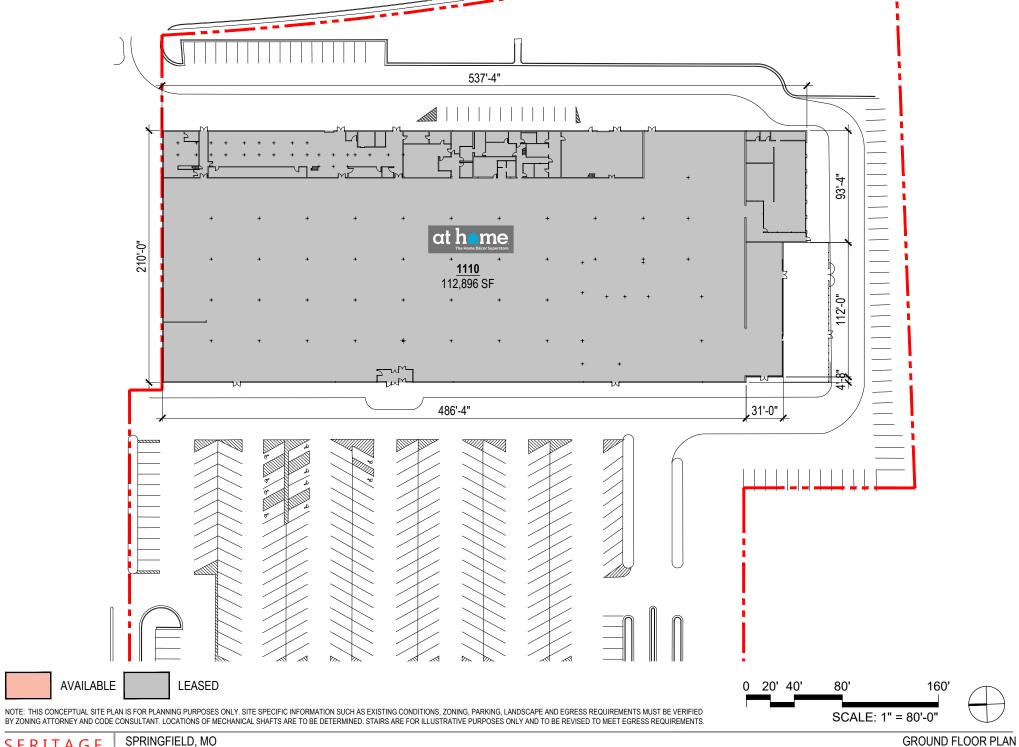

AVAILABLE

LEASED

NOTE: THIS CONCEPTUAL SITE PLAN IS FOR PLANNING PURPOSES ONLY. SITE SPECIFIC INFORMATION SUCH AS EXISTING CONDITIONS, ZONING, PARKING, LANDSCAPE AND EGRESS REQUIREMENTS MUST BE VERIFIED BY ZONING ATTORNEY AND CODE CONSULTANT. LOCATIONS OF MECHANICAL SHAFTS ARE TO BE DETERMINED. STAIRS ARE FOR ILLUSTRATIVE PURPOSES ONLY AND TO BE REVISED TO MEET EGRESS REQUIREMENTS.

LEASED