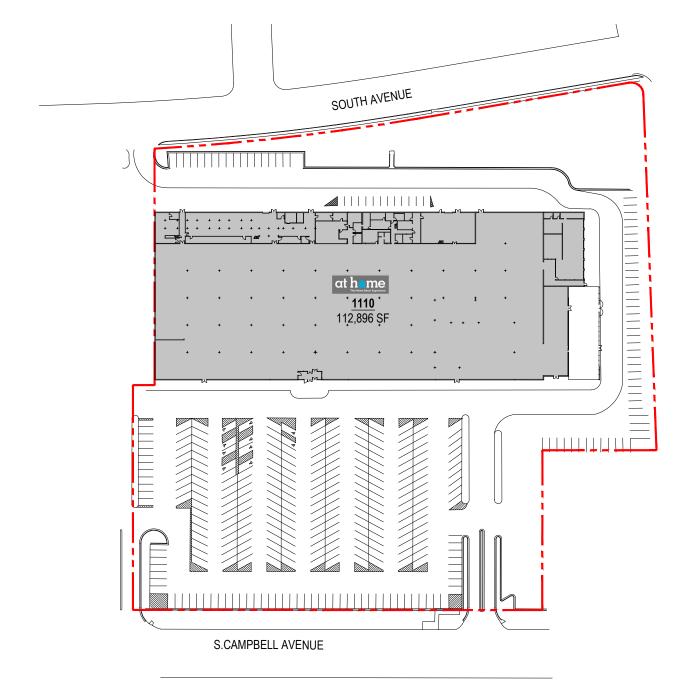

AVAILABLE

LEASED

NOTE: THIS CONCEPTUAL SITE PLAN IS FOR PLANNING PURPOSES ONLY. SITE SPECIFIC INFORMATION SUCH AS EXISTING CONDITIONS, ZONING, PARKING, LANDSCAPE AND EGRESS REQUIREMENTS MUST BE VERIFIED BY ZONING ATTORNEY AND CODE CONSULTANT. LOCATIONS OF MECHANICAL SHAFTS ARE TO BE DETERMINED. STAIRS ARE FOR ILLUSTRATIVE PURPOSES ONLY AND TO BE REVISED TO MEET EGRESS REQUIREMENTS.

LEASED