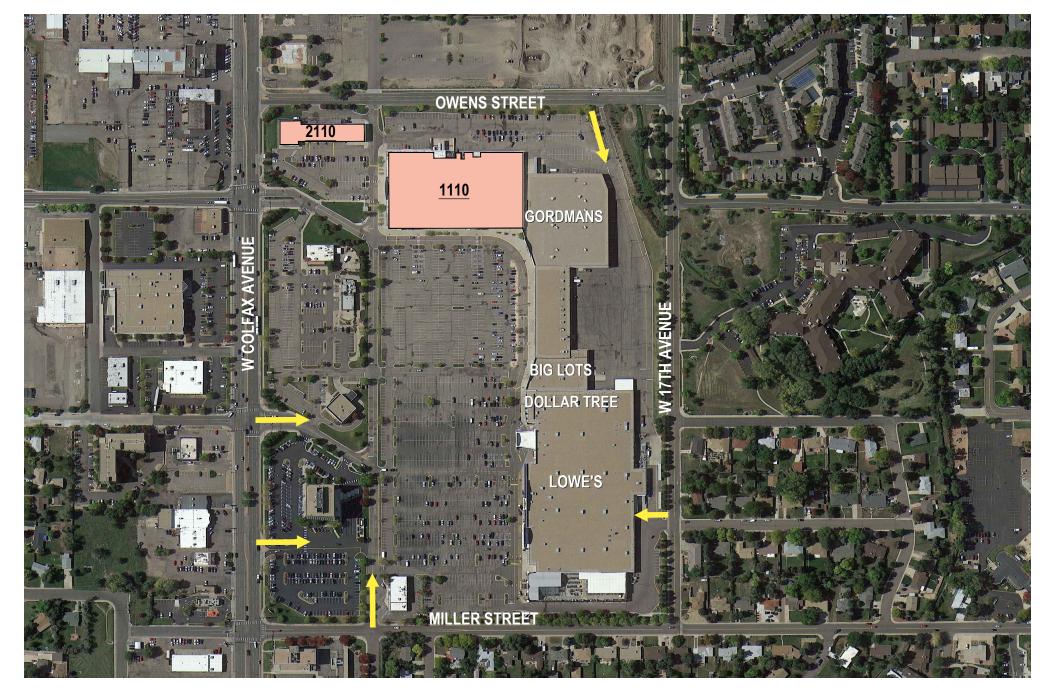

## **OWENS STREET**

AVAILABLE

LEASED

NOTE: THIS CONCEPTUAL SITE PLAN IS FOR PLANNING PURPOSES ONLY. SITE SPECIFIC INFORMATION SUCH AS EXISTING CONDITIONS, ZONING, PARKING, LANDSCAPE AND EGRESS REQUIREMENTS MUST BE VERIFIED BY ZONING ATTORNEY AND CODE CONSULTANT. LOCATIONS OF MECHANICAL SHAFTS ARE TO BE DETERMINED. STAIRS ARE FOR ILLUSTRATIVE PURPOSES ONLY AND TO BE REVISED TO MEET EGRESS REQUIREMENTS.

AV

AVAILABLE

LE

LEASED

NOTE: THIS CONCEPTUAL SITE PLAN IS FOR PLANNING PURPOSES ONLY. SITE SPECIFIC INFORMATION SUCH AS EXISTING CONDITIONS, ZONING, PARKING, LANDSCAPE AND EGRESS REQUIREMENTS MUST BE VERIFIED BY ZONING ATTORNEY AND CODE CONSULTANT. LOCATIONS OF MECHANICAL SHAFTS ARE TO BE DETERMINED. STAIRS ARE FOR ILLUSTRATIVE PURPOSES ONLY AND TO BE REVISED TO MEET EGRESS REQUIREMENTS.