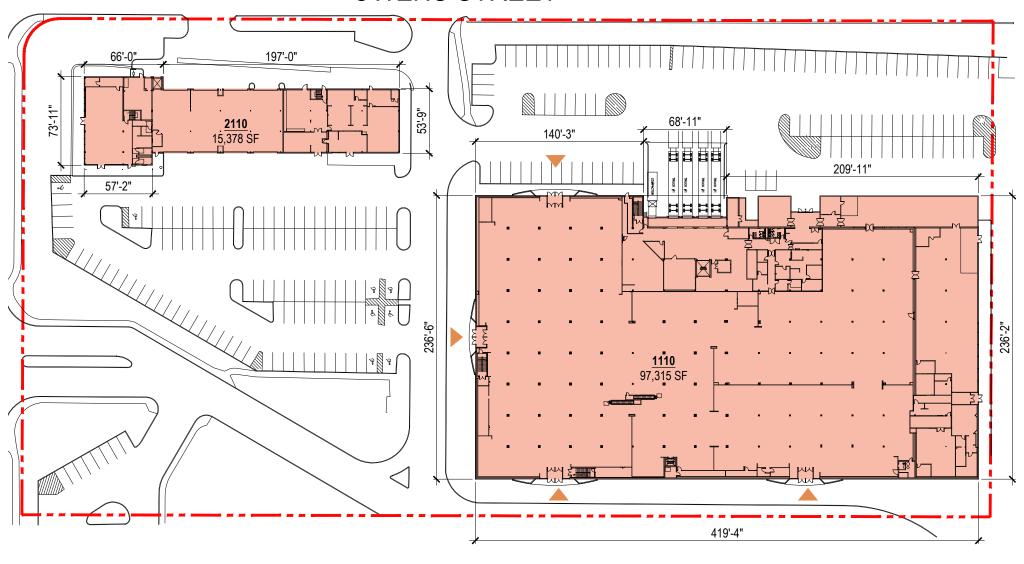

## **OWENS STREET**

AVAILABLE

LEASED

NOTE: THIS CONCEPTUAL SITE PLAN IS FOR PLANNING PURPOSES ONLY. SITE SPECIFIC INFORMATION SUCH AS EXISTING CONDITIONS, ZONING, PARKING, LANDSCAPE AND EGRESS REQUIREMENTS MUST BE VERIFIED BY ZONING ATTORNEY AND CODE CONSULTANT. LOCATIONS OF MECHANICAL SHAFTS ARE TO BE DETERMINED. STAIRS ARE FOR ILLUSTRATIVE PURPOSES ONLY AND TO BE REVISED TO MEET EGRESS REQUIREMENTS.

AV

AVAILABLE

LE

LEASED

NOTE: THIS CONCEPTUAL SITE PLAN IS FOR PLANNING PURPOSES ONLY. SITE SPECIFIC INFORMATION SUCH AS EXISTING CONDITIONS, ZONING, PARKING, LANDSCAPE AND EGRESS REQUIREMENTS MUST BE VERIFIED BY ZONING ATTORNEY AND CODE CONSULTANT. LOCATIONS OF MECHANICAL SHAFTS ARE TO BE DETERMINED. STAIRS ARE FOR ILLUSTRATIVE PURPOSES ONLY AND TO BE REVISED TO MEET EGRESS REQUIREMENTS.