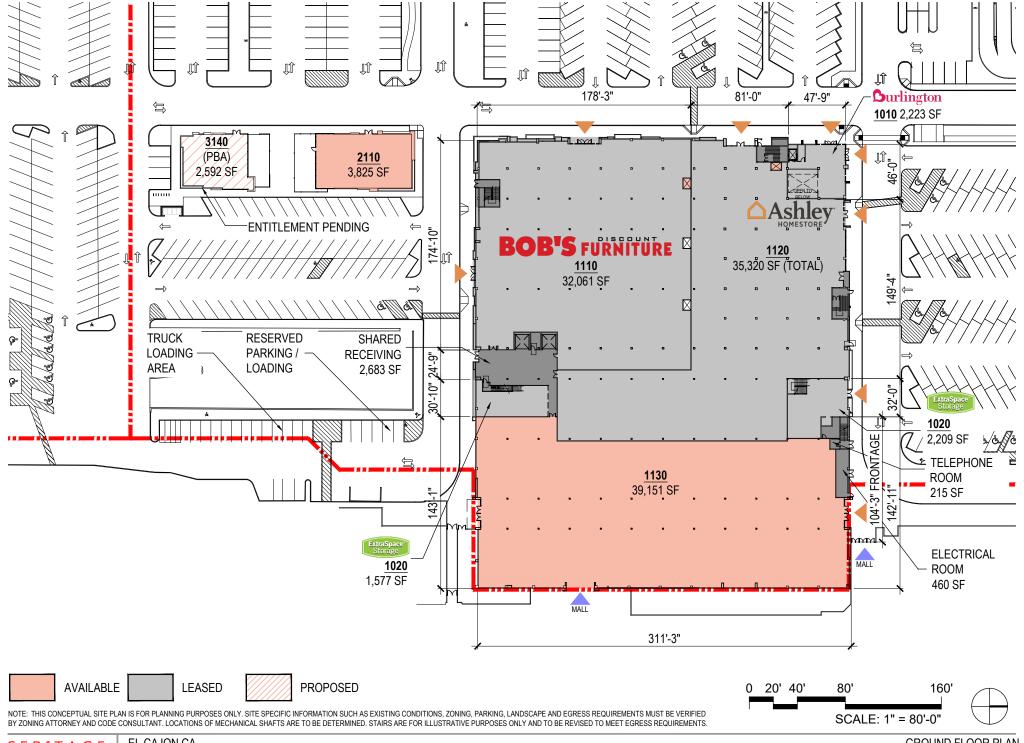

SERITAGE GROWTH PROPERTIES

EL CAJON, CA

NOTE: THIS CONCEPTUAL SITE PLAN IS FOR PLANNING PURPOSES ONLY. SITE SPECIFIC INFORMATION SUCH AS EXISTING CONDITIONS, ZONING, PARKING, LANDSCAPE AND EGRESS REQUIREMENTS MUST BE VERIFIED BY ZONING ATTORNEY AND CODE CONSULTANT. LOCATIONS OF MECHANICAL SHAFTS ARE TO BE DETERMINED. STAIRS ARE FOR ILLUSTRATIVE PURPOSES ONLY AND TO BE REVISED TO MEET EGRESS REQUIREMENTS.

AVAILABLE

LEASED

NOTE: THIS CONCEPTUAL SITE PLAN IS FOR PLANNING PURPOSES ONLY. SITE SPECIFIC INFORMATION SUCH AS EXISTING CONDITIONS, ZONING, PARKING, LANDSCAPE AND EGRESS REQUIREMENTS MUST BE VERIFIED BY ZONING ATTORNEY AND CODE CONSULTANT. LOCATIONS OF MECHANICAL SHAFTS ARE TO BE DETERMINED. STAIRS ARE FOR ILLUSTRATIVE PURPOSES ONLY AND TO BE REVISED TO MEET EGRESS REQUIREMENTS.