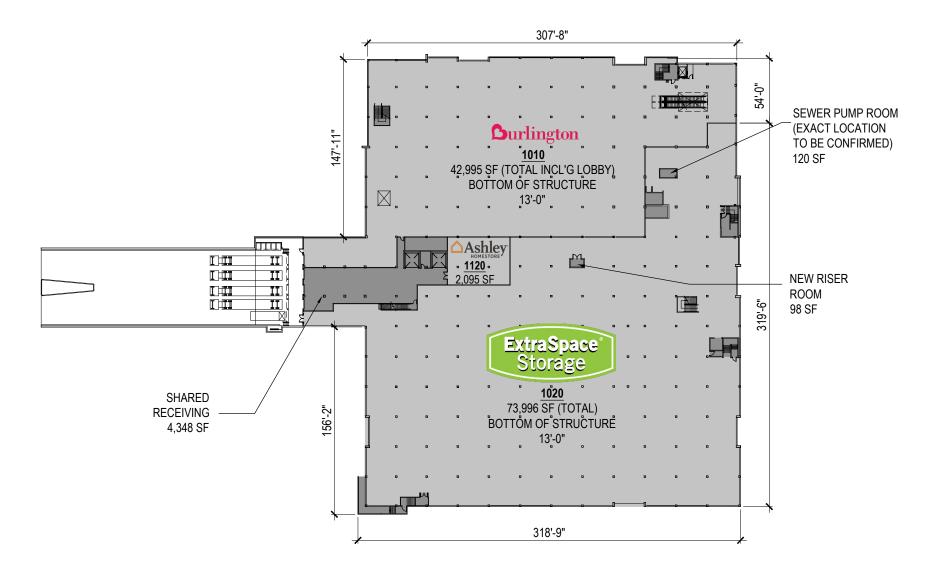

SERITAGE GROWTH PROPERTIES

EL CAJON, CA

NOTE: THIS CONCEPTUAL SITE PLAN IS FOR PLANNING PURPOSES ONLY. SITE SPECIFIC INFORMATION SUCH AS EXISTING CONDITIONS, ZONING, PARKING, LANDSCAPE AND EGRESS REQUIREMENTS MUST BE VERIFIED BY ZONING ATTORNEY AND CODE CONSULTANT. LOCATIONS OF MECHANICAL SHAFTS ARE TO BE DETERMINED. STAIRS ARE FOR ILLUSTRATIVE PURPOSES ONLY AND TO BE REVISED TO MEET EGRESS REQUIREMENTS.

AVAILABLE

LEASED

NOTE: THIS CONCEPTUAL SITE PLAN IS FOR PLANNING PURPOSES ONLY. SITE SPECIFIC INFORMATION SUCH AS EXISTING CONDITIONS, ZONING, PARKING, LANDSCAPE AND EGRESS REQUIREMENTS MUST BE VERIFIED BY ZONING ATTORNEY AND CODE CONSULTANT. LOCATIONS OF MECHANICAL SHAFTS ARE TO BE DETERMINED. STAIRS ARE FOR ILLUSTRATIVE PURPOSES ONLY AND TO BE REVISED TO MEET EGRESS REQUIREMENTS.