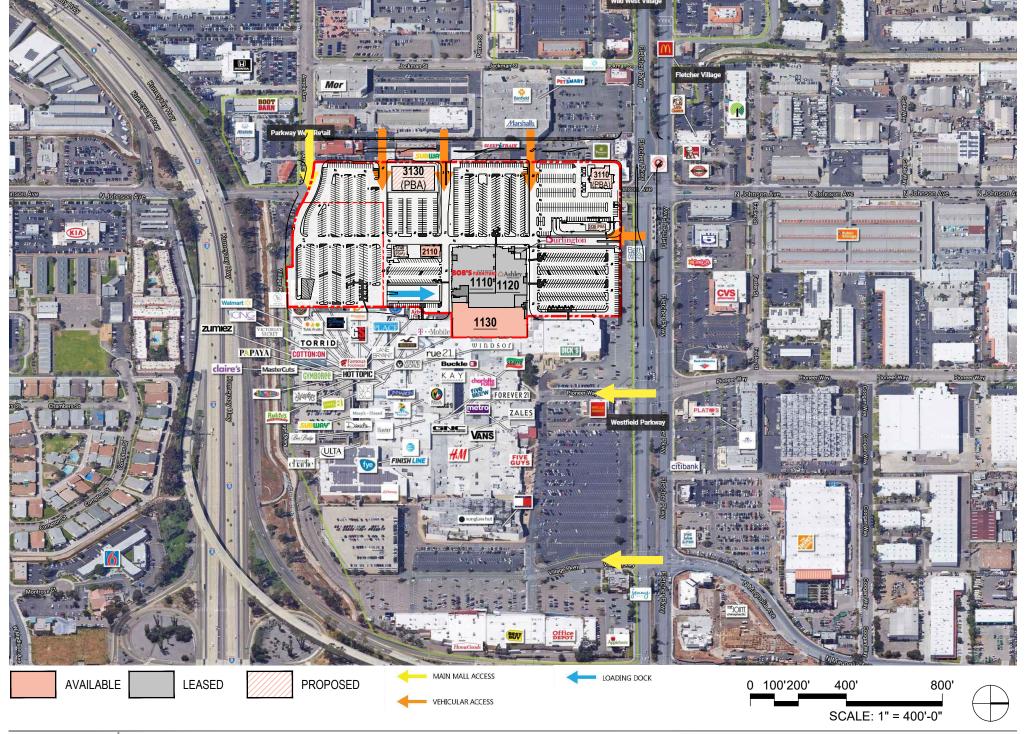

SERITAGE GROWTH PROPERTIES

EL CAJON, CA

NOTE: THIS CONCEPTUAL SITE PLAN IS FOR PLANNING PURPOSES ONLY. SITE SPECIFIC INFORMATION SUCH AS EXISTING CONDITIONS, ZONING, PARKING, LANDSCAPE AND EGRESS REQUIREMENTS MUST BE VERIFIED BY ZONING ATTORNEY AND CODE CONSULTANT. LOCATIONS OF MECHANICAL SHAFTS ARE TO BE DETERMINED. STAIRS ARE FOR ILLUSTRATIVE PURPOSES ONLY AND TO BE REVISED TO MEET EGRESS REQUIREMENTS.