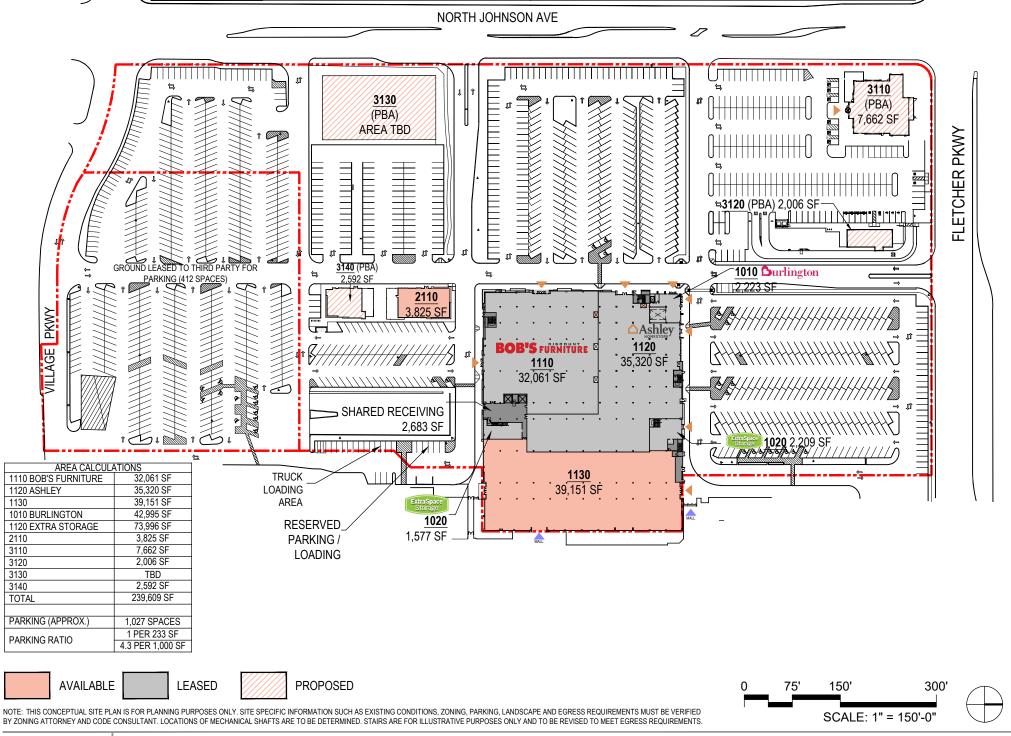

SERITAGE GROWTH PROPERTIES

EL CAJON, CA

NOTE: THIS CONCEPTUAL SITE PLAN IS FOR PLANNING PURPOSES ONLY. SITE SPECIFIC INFORMATION SUCH AS EXISTING CONDITIONS, ZONING, PARKING, LANDSCAPE AND EGRESS REQUIREMENTS MUST BE VERIFIED BY ZONING ATTORNEY AND CODE CONSULTANT. LOCATIONS OF MECHANICAL SHAFTS ARE TO BE DETERMINED. STAIRS ARE FOR ILLUSTRATIVE PURPOSES ONLY AND TO BE REVISED TO MEET EGRESS REQUIREMENTS.

AVAILABLE

LEASED

NOTE: THIS CONCEPTUAL SITE PLAN IS FOR PLANNING PURPOSES ONLY. SITE SPECIFIC INFORMATION SUCH AS EXISTING CONDITIONS, ZONING, PARKING, LANDSCAPE AND EGRESS REQUIREMENTS MUST BE VERIFIED BY ZONING ATTORNEY AND CODE CONSULTANT. LOCATIONS OF MECHANICAL SHAFTS ARE TO BE DETERMINED. STAIRS ARE FOR ILLUSTRATIVE PURPOSES ONLY AND TO BE REVISED TO MEET EGRESS REQUIREMENTS.