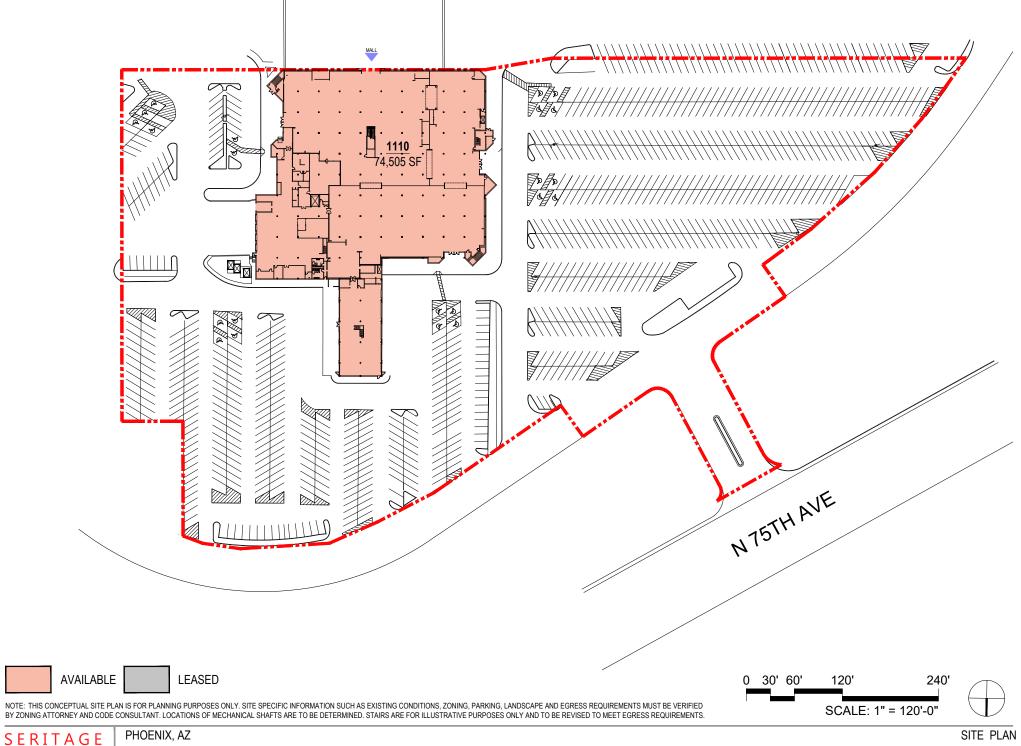

SERITAGE GROWTH PROPERTIES

AVAILABLE

NOTE: THIS CONCEPTUAL SITE PLAN IS FOR PLANNING PURPOSES ONLY. SITE SPECIFIC INFORMATION SUCH AS EXISTING CONDITIONS, ZONING, PARKING, LANDSCAPE AND EGRESS REQUIREMENTS MUST BE VERIFIED BY ZONING ATTORNEY AND CODE CONSULTANT. LOCATIONS OF MECHANICAL SHAFTS ARE TO BE DETERMINED. STAIRS ARE FOR ILLUSTRATIVE PURPOSES ONLY AND TO BE REVISED TO MEET EGRESS REQUIREMENTS.

0 250' 500' 1000' SCALE: 1" = 500'-0"

LEASED

PHOENIX, AZ

AVAILABLE LEASED

E VERIFIED JIREMENTS.

0 20' 40' 80' 160' SCALE: 1" = 80'-0"

 $\langle \langle \rangle$ 

NOTE: THIS CONCEPTUAL SITE PLAN IS FOR PLANNING PURPOSES ONLY. SITE SPECIFIC INFORMATION SUCH AS EXISTING CONDITIONS, ZONING, PARKING, LANDSCAPE AND EGRESS REQUIREMENTS MUST BE VERIFIED BY ZONING ATTORNEY AND CODE CONSULTANT. LOCATIONS OF MECHANICAL SHAFTS ARE TO BE DETERMINED. STAIRS ARE FOR ILLUSTRATIVE PURPOSES ONLY AND TO BE REVISED TO MEET EGRESS REQUIREMENTS.