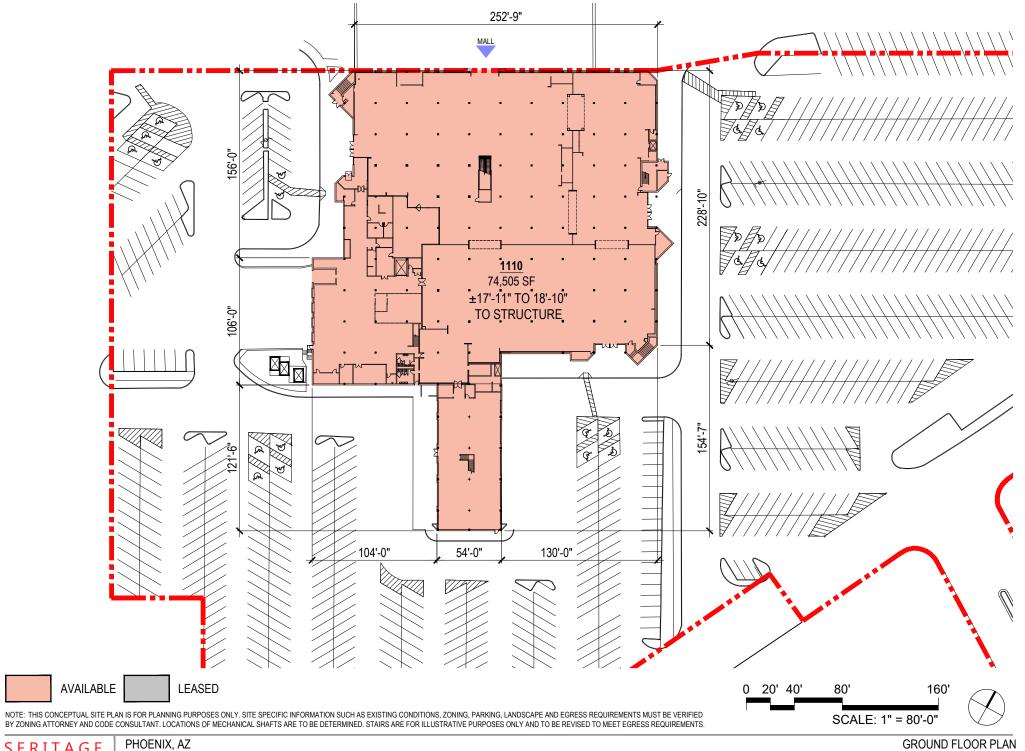

SERITAGE GROWTH PROPERTIES

AVAILABLE

NOTE: THIS CONCEPTUAL SITE PLAN IS FOR PLANNING PURPOSES ONLY. SITE SPECIFIC INFORMATION SUCH AS EXISTING CONDITIONS, ZONING, PARKING, LANDSCAPE AND EGRESS REQUIREMENTS MUST BE VERIFIED BY ZONING ATTORNEY AND CODE CONSULTANT. LOCATIONS OF MECHANICAL SHAFTS ARE TO BE DETERMINED. STAIRS ARE FOR ILLUSTRATIVE PURPOSES ONLY AND TO BE REVISED TO MEET EGRESS REQUIREMENTS.

0 250' 500' 1000' SCALE: 1" = 500'-0"

LEASED

PHOENIX, AZ

AVAILABLE LEASED

E VERIFIED JIREMENTS.

0 20' 40' 80' 160' SCALE: 1" = 80'-0"

 $\langle \langle \rangle$ 

NOTE: THIS CONCEPTUAL SITE PLAN IS FOR PLANNING PURPOSES ONLY. SITE SPECIFIC INFORMATION SUCH AS EXISTING CONDITIONS, ZONING, PARKING, LANDSCAPE AND EGRESS REQUIREMENTS MUST BE VERIFIED BY ZONING ATTORNEY AND CODE CONSULTANT. LOCATIONS OF MECHANICAL SHAFTS ARE TO BE DETERMINED. STAIRS ARE FOR ILLUSTRATIVE PURPOSES ONLY AND TO BE REVISED TO MEET EGRESS REQUIREMENTS.