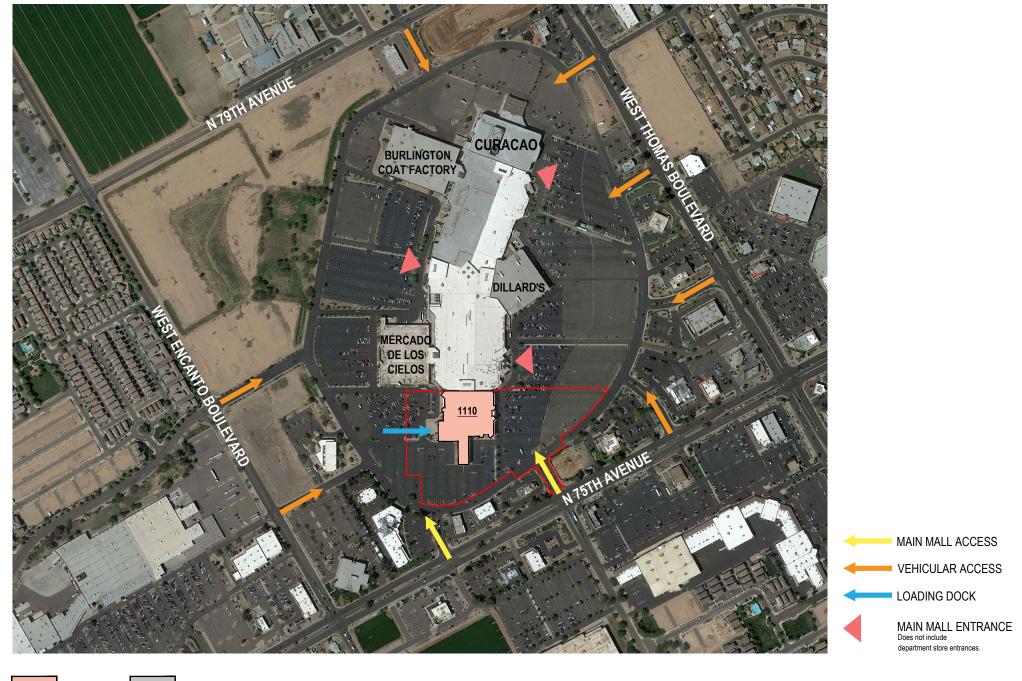

SERITAGE GROWTH PROPERTIES

AVAILABLE

NOTE: THIS CONCEPTUAL SITE PLAN IS FOR PLANNING PURPOSES ONLY. SITE SPECIFIC INFORMATION SUCH AS EXISTING CONDITIONS, ZONING, PARKING, LANDSCAPE AND EGRESS REQUIREMENTS MUST BE VERIFIED BY ZONING ATTORNEY AND CODE CONSULTANT. LOCATIONS OF MECHANICAL SHAFTS ARE TO BE DETERMINED. STAIRS ARE FOR ILLUSTRATIVE PURPOSES ONLY AND TO BE REVISED TO MEET EGRESS REQUIREMENTS.