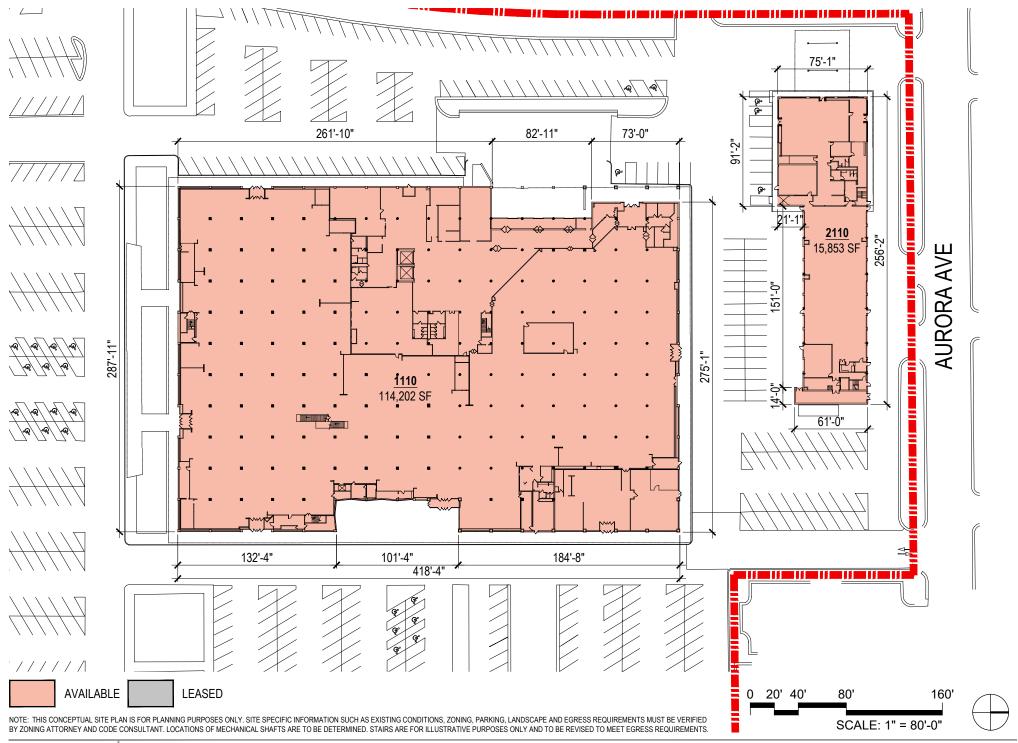

AVAILABLE

LEASED

NOTE: THIS CONCEPTUAL SITE PLAN IS FOR PLANNING PURPOSES ONLY. SITE SPECIFIC INFORMATION SUCH AS EXISTING CONDITIONS, ZONING, PARKING, LANDSCAPE AND EGRESS REQUIREMENTS MUST BE VERIFIED BY ZONING ATTORNEY AND CODE CONSULTANT. LOCATIONS OF MECHANICAL SHAFTS ARE TO BE DETERMINED. STAIRS ARE FOR ILLUSTRATIVE PURPOSES ONLY AND TO BE REVISED TO MEET EGRESS REQUIREMENTS.