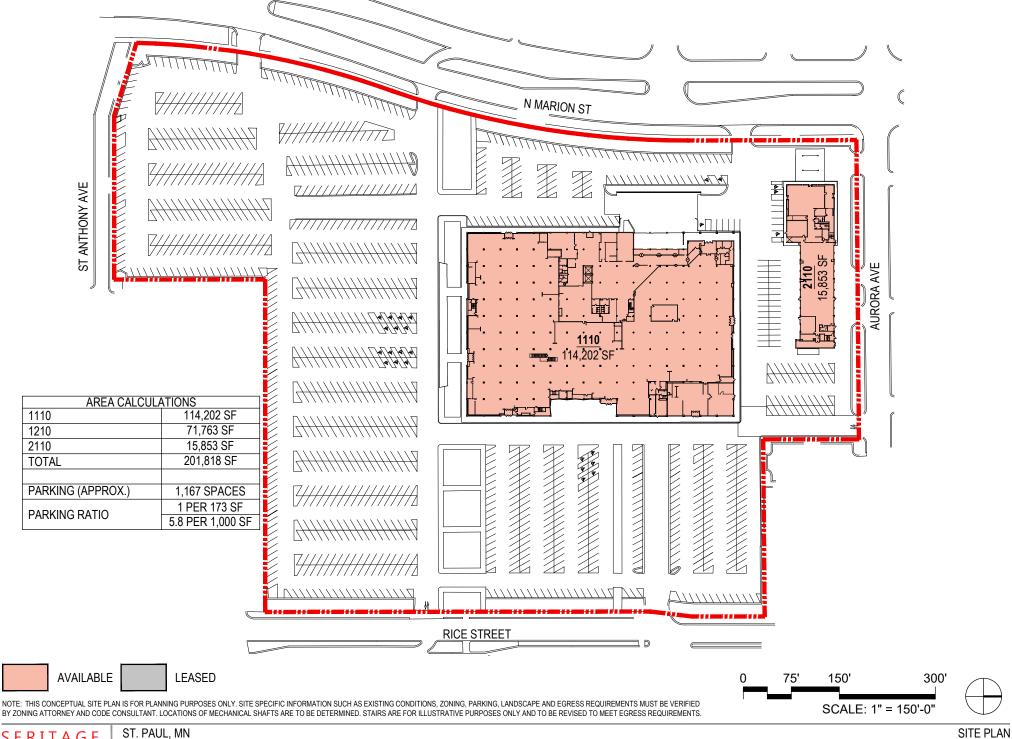

AVAILABLE

LEASED

NOTE: THIS CONCEPTUAL SITE PLAN IS FOR PLANNING PURPOSES ONLY. SITE SPECIFIC INFORMATION SUCH AS EXISTING CONDITIONS, ZONING, PARKING, LANDSCAPE AND EGRESS REQUIREMENTS MUST BE VERIFIED BY ZONING ATTORNEY AND CODE CONSULTANT. LOCATIONS OF MECHANICAL SHAFTS ARE TO BE DETERMINED. STAIRS ARE FOR ILLUSTRATIVE PURPOSES ONLY AND TO BE REVISED TO MEET EGRESS REQUIREMENTS.