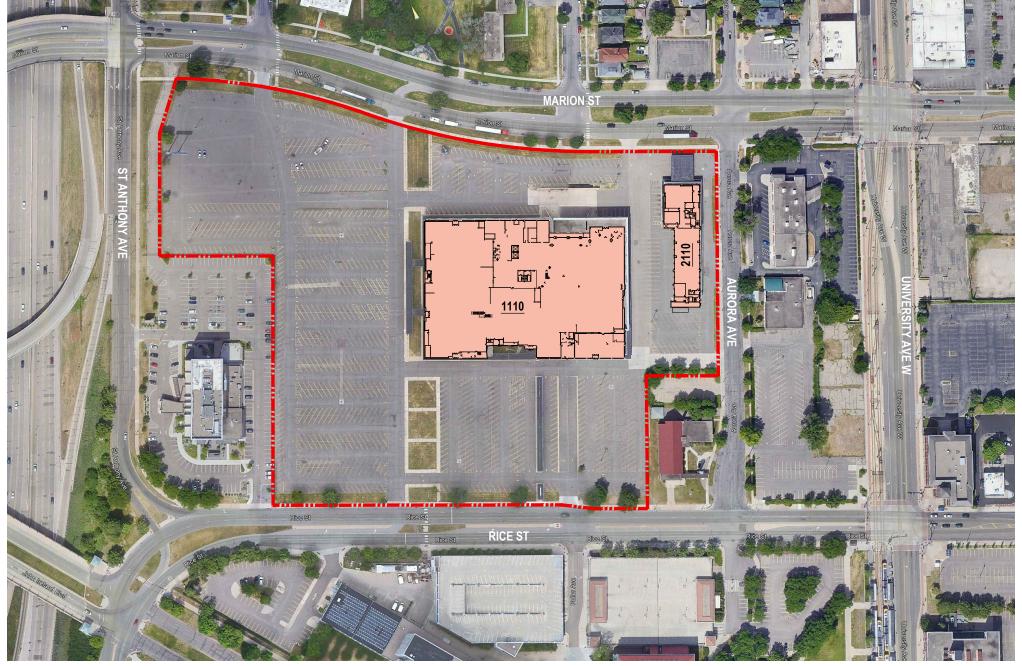

50' 100' 200' SCALE: 1" = 200'-0"

SERITAGE GROWTH PROPERTIES

AVAILABLE

LEASED

NOTE: THIS CONCEPTUAL SITE PLAN IS FOR PLANNING PURPOSES ONLY. SITE SPECIFIC INFORMATION SUCH AS EXISTING CONDITIONS, ZONING, PARKING, LANDSCAPE AND EGRESS REQUIREMENTS MUST BE VERIFIED BY ZONING ATTORNEY AND CODE CONSULTANT. LOCATIONS OF MECHANICAL SHAFTS ARE TO BE DETERMINED. STAIRS ARE FOR ILLUSTRATIVE PURPOSES ONLY AND TO BE REVISED TO MEET EGRESS REQUIREMENTS.