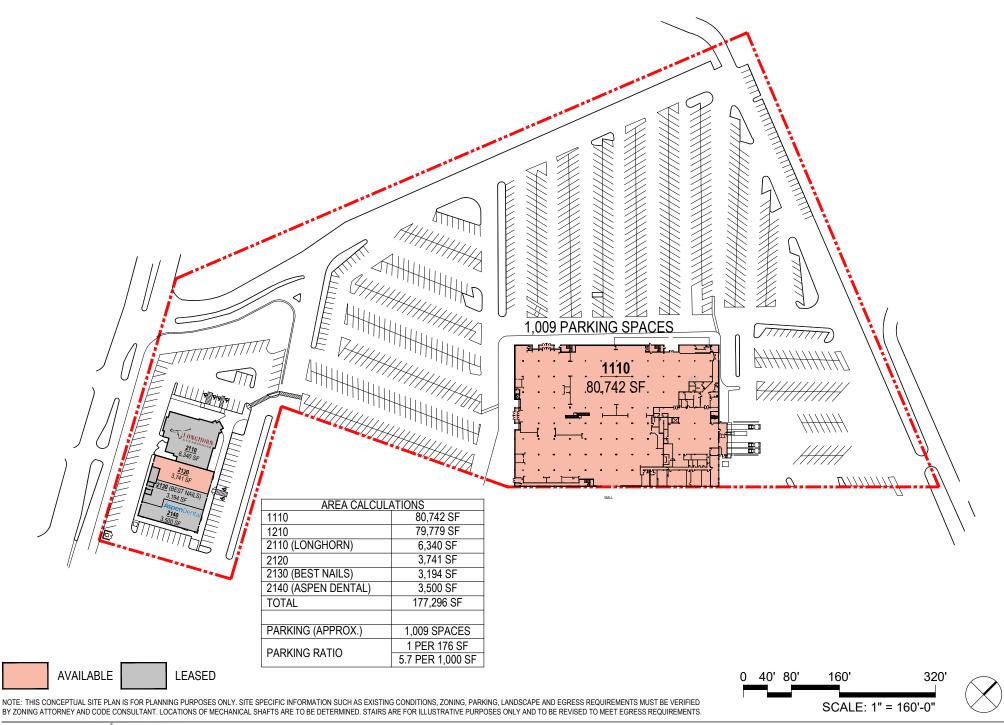

SERITAGE GROWTH PROPERTIES NORTH LITTLE ROCK, AR

SERITAGE GROWTH PROPERTIES

NORTH LITTLE ROCK, AR

SERITAGE GROWTH PROPERTIES

NORTH LITTLE ROCK, AR

GROUND FLOOR

AVAILABLE

LEASED

NOTE: THIS CONCEPTUAL SITE PLAN IS FOR PLANNING PURPOSES ONLY. SITE SPECIFIC INFORMATION SUCH AS EXISTING CONDITIONS, ZONING, PARKING, LANDSCAPE AND EGRESS REQUIREMENTS MUST BE VERIFIED BY ZONING ATTORNEY AND CODE CONSULTANT. LOCATIONS OF MECHANICAL SHAFTS ARE TO BE DETERMINED. STAIRS ARE FOR ILLUSTRATIVE PURPOSES ONLY AND TO BE REVISED TO MEET EGRESS REQUIREMENTS.