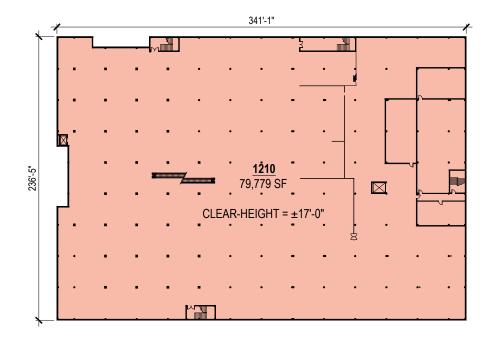

SERITAGE GROWTH PROPERTIES NORTH LITTLE ROCK, AR



SERITAGE GROWTH PROPERTIES

NORTH LITTLE ROCK, AR



SERITAGE GROWTH PROPERTIES

NORTH LITTLE ROCK, AR

GROUND FLOOR



AVAILABLE

LEASED

NOTE: THIS CONCEPTUAL SITE PLAN IS FOR PLANNING PURPOSES ONLY. SITE SPECIFIC INFORMATION SUCH AS EXISTING CONDITIONS, ZONING, PARKING, LANDSCAPE AND EGRESS REQUIREMENTS MUST BE VERIFIED BY ZONING ATTORNEY AND CODE CONSULTANT. LOCATIONS OF MECHANICAL SHAFTS ARE TO BE DETERMINED. STAIRS ARE FOR ILLUSTRATIVE PURPOSES ONLY AND TO BE REVISED TO MEET EGRESS REQUIREMENTS.







SERITAGE GROWTH PROPERTIES NORTH LITTLE ROCK, AR

SECOND FLOOR