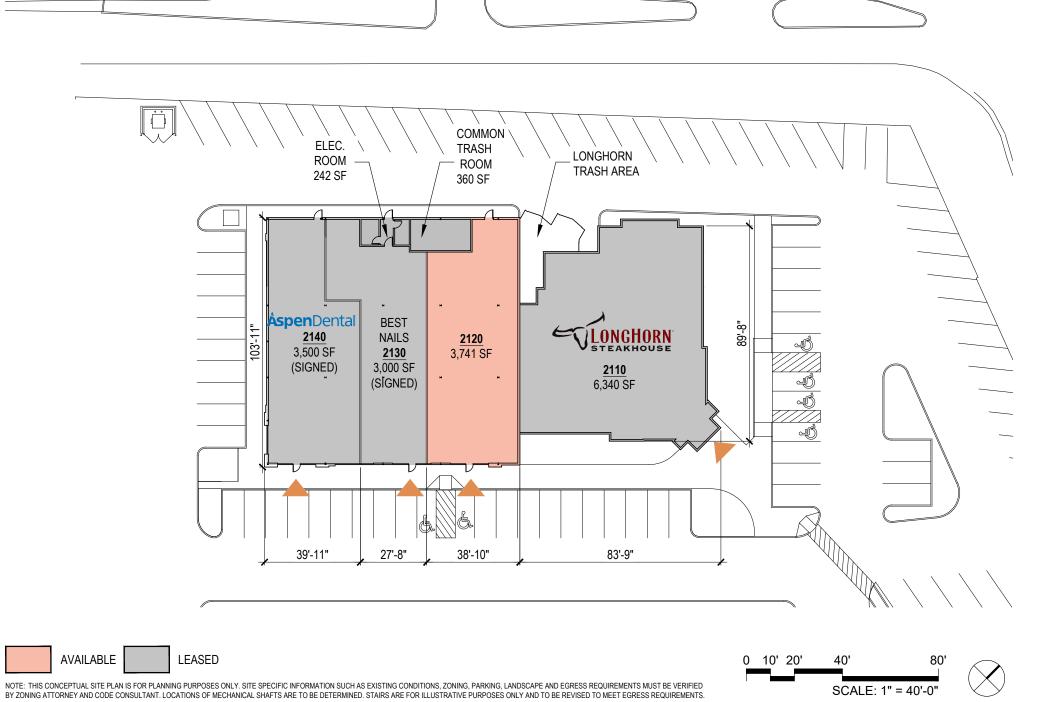

SERITAGE GROWTH PROPERTIES NORTH LITTLE ROCK, AR

SERITAGE GROWTH PROPERTIES

NORTH LITTLE ROCK, AR

SERITAGE GROWTH PROPERTIES

NORTH LITTLE ROCK, AR

GROUND FLOOR

AVAILABLE

LEASED

NOTE: THIS CONCEPTUAL SITE PLAN IS FOR PLANNING PURPOSES ONLY. SITE SPECIFIC INFORMATION SUCH AS EXISTING CONDITIONS, ZONING, PARKING, LANDSCAPE AND EGRESS REQUIREMENTS MUST BE VERIFIED BY ZONING ATTORNEY AND CODE CONSULTANT. LOCATIONS OF MECHANICAL SHAFTS ARE TO BE DETERMINED. STAIRS ARE FOR ILLUSTRATIVE PURPOSES ONLY AND TO BE REVISED TO MEET EGRESS REQUIREMENTS.