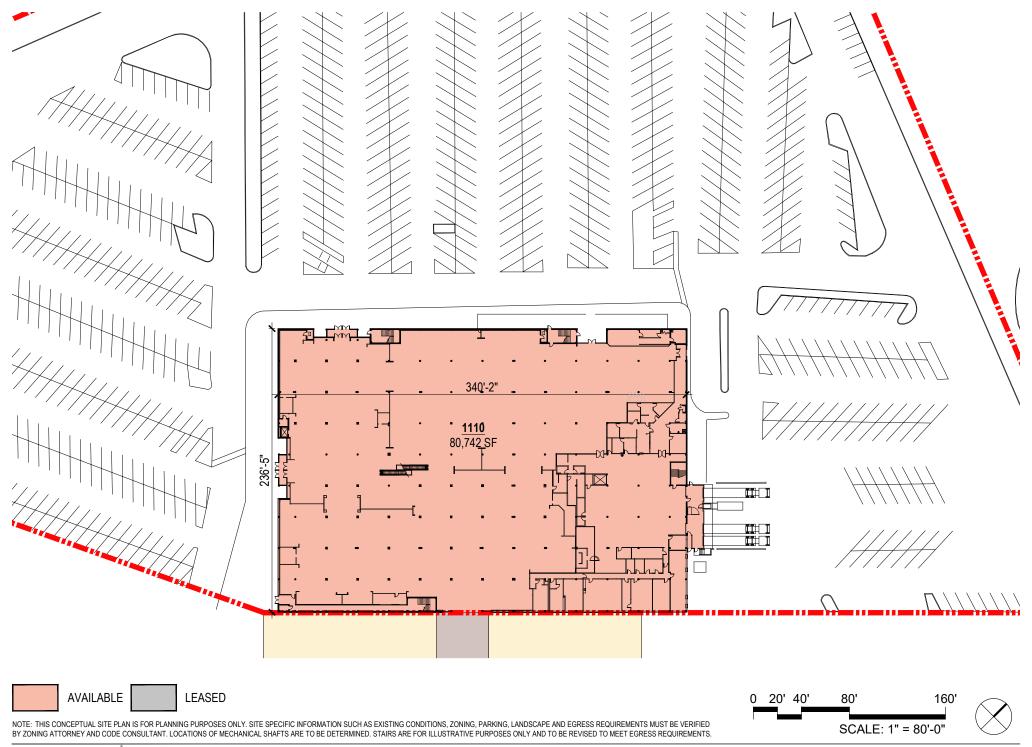

SERITAGE GROWTH PROPERTIES NORTH LITTLE ROCK, AR

SERITAGE GROWTH PROPERTIES

NORTH LITTLE ROCK, AR

SERITAGE GROWTH PROPERTIES

NORTH LITTLE ROCK, AR

GROUND FLOOR

AVAILABLE

LEASED

NOTE: THIS CONCEPTUAL SITE PLAN IS FOR PLANNING PURPOSES ONLY. SITE SPECIFIC INFORMATION SUCH AS EXISTING CONDITIONS, ZONING, PARKING, LANDSCAPE AND EGRESS REQUIREMENTS MUST BE VERIFIED BY ZONING ATTORNEY AND CODE CONSULTANT. LOCATIONS OF MECHANICAL SHAFTS ARE TO BE DETERMINED. STAIRS ARE FOR ILLUSTRATIVE PURPOSES ONLY AND TO BE REVISED TO MEET EGRESS REQUIREMENTS.